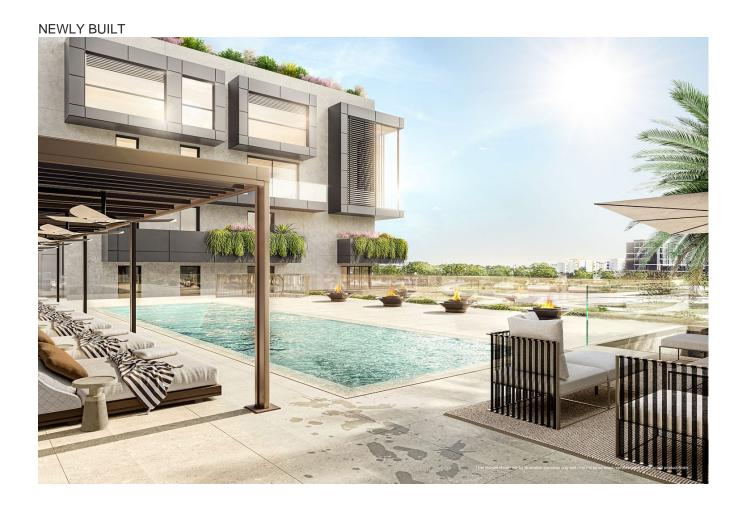

The development boasts a range of outstanding amenities: a refined residents' lounge, a striking infinity pool with a glass bottom, a state-of-the-art wellness centre, a private cinema, a modern fitness studio, and a 24-hour security and concierge service. Additionally, there is an underground car park with electric vehicle charging points, bicycle storage, a golf simulator, and a stylish café on the ground floor. The project is committed to long-term sustainability and will be officially certified.