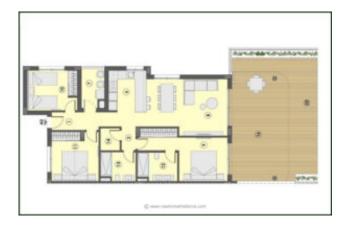

## Wonderful garden flat near the sea in Cala Ratjada

This wonderful new build garden flat in Cala Lliteres (Cala Ratjada) in the northeast of Mallorca offers a constructed interior area of 108 m2 with the living/dining room with open plan fitted kitchen, a utility room (4m2), the master bedroom with bathroom en suite, two guest bedrooms, a separate shower room and a storage room. The living room and master bedroom lead to a 57 m2 terrace area, 31 m2 of which is covered. A communal swimming pool, a parking space in the underground garage with adjoining storage room, a private outdoor parking space in the residence and a private garden area of 136 m2 round off the offer. The construction of a small private pool in the garden would be optional. Completion and handover of the flats in this new-build residence is scheduled for October 2026.

#### Other features include:

| Bedrooms   | 3           |
|------------|-------------|
| Bathrooms  | 2           |
| Area       | 108 m²      |
| Terrace    | 57 m²       |
| Parking    | underground |
| Heating    | underfloor  |
| Built year | 2025        |