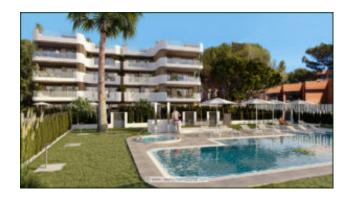

Porcelain stoneware flooring, double-glazed windows, in all flats the windows and balconies will be fitted with motorised blinds made of aluminium slats, reinforced security access door with steel frame and locking device, high quality built-in wardrobes, electric underfloor heating in the bathrooms (underfloor heating throughout the flat: optional at extra cost), ventilation system, high-quality electrical installation 9.2 Kw, sockets for fan heaters or towel rails in the bathrooms, a TV socket in the living room, in all bedrooms and on the terrace, electronic video intercom, fully equipped kitchen (without electrical appliances) with base units and wall units, kitchen worktop made of quartz (Silestone brand or similar), hot/cold air conditioning, fibre optic connection, communal area with approx. 80 m2 swimming pool, sun terraces and a heated Jacuzzi for 4-5 people, outdoor showers and approx. 300 m2 of lawn with trees. All the parking spaces have channelling for the preinstallation of electrical sockets, facilitating the future installation of a car charging point.