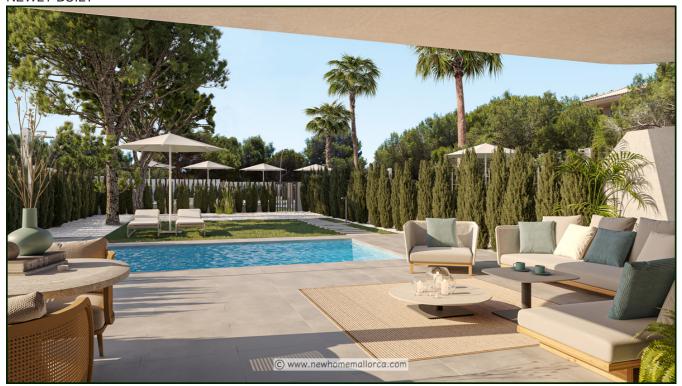

## Wonderful garden flat near the sea in Cala Ratjada

This wonderful new build garden flat in Cala Lliteres (Cala Ratjada) in the northeast of Mallorca offers a constructed interior area of 108 m2 with the living/dining room with open plan fitted kitchen, a utility room (4m2), the master bedroom with bathroom en suite, two guest bedrooms, a separate shower room and a storage room. The living room and master bedroom lead to a 57 m2 terrace area, 31 m2 of which is covered. A communal swimming pool, a parking space in the underground garage with adjoining storage room, a private outdoor parking space in the residence and a private garden area of 136 m2 round off the offer. The construction of a small private pool in the garden would be optional. Completion and handover of the flats in this new-build residence is scheduled for October 2026.

Porcelain stoneware flooring, double-glazed windows, in all flats the windows and balconies will be fitted with motorised blinds made of aluminium slats, reinforced security access door with steel frame and locking device, high quality built-in wardrobes, electric underfloor heating in the bathrooms (underfloor heating throughout the flat: optional at extra cost), ventilation system, high-quality electrical installation 9.2 Kw, sockets for fan heaters or towel rails in the bathrooms, a TV socket in the living room, in all bedrooms and on the terrace, electronic video intercom, fully equipped kitchen (without electrical appliances) with base units and wall units, kitchen worktop made of quartz (Silestone brand or similar), hot/cold air conditioning, fibre optic connection, communal area with approx. 80 m2 swimming pool, sun terraces and a heated Jacuzzi for 4-5 people, outdoor showers and approx. 300 m2 of lawn with trees. All the parking spaces have channelling for the preinstallation of electrical sockets, facilitating the future installation of a car charging point.