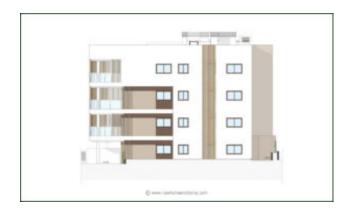

## Wonderful garden flat near the sea in Cala Ratjada

This wonderful new build garden flat in Cala Lliteres (Cala Ratjada) in the northeast of Mallorca offers a constructed interior area of 108 m2 with the living/dining room with open plan fitted kitchen, a utility room (4m2), the master bedroom with bathroom en suite, two guest bedrooms, a separate shower room and a storage room. The living room and master bedroom lead to a 57 m2 terrace area, 31 m2 of which is covered. A communal swimming pool, a parking space in the underground garage with adjoining storage room, a private outdoor parking space in the residence and a private garden area of 136 m2 round off the offer. The construction of a small private pool in the garden would be optional. Completion and handover of the flats in this new-build residence is scheduled for October 2026.

The new development 'Cala Lliteres Residences' is located in Cala Ratjada (Capdepera), just 250 metres from Cala Lliteres, in a unique and very quiet natural environment opposite the Parc de Sa Gravera. The residence consists of only 14 residential units with different types of flats: Apartments with garden or terrace, penthouses with sun terrace and maisonettes with sun terrace. The town itself offers a wide range of leisure activities and a large selection of restaurants, bars and shops of all kinds. The popular Cala Agulla bay is only a 10-minute walk away. The international airport and the island's capital Palma de Mallorca can be reached in approx. 60 minutes by car.