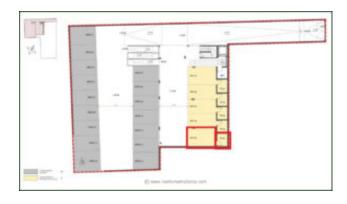

## Wonderful garden flat near the sea in Cala Ratjada

This wonderful new build garden flat in Cala Lliteres (Cala Ratjada) in the northeast of Mallorca offers a constructed interior area of 108 m2 with the living/dining room with open plan fitted kitchen, a utility room (4m2), the master bedroom with bathroom en suite, two guest bedrooms, a separate shower room and a storage room. The living room and master bedroom lead to a 57 m2 terrace area, 31 m2 of which is covered. A communal swimming pool, a parking space in the underground garage with adjoining storage room, a private outdoor parking space in the residence and a private garden area of 136 m2 round off the offer. The construction of a small private pool in the garden would be optional. Completion and handover of the flats in this new-build residence is scheduled for October 2026.