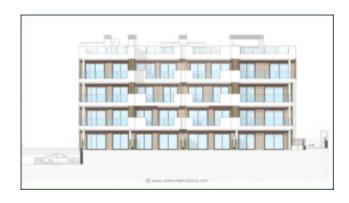

## Wonderful garden flat near the sea in Cala Ratjada

This wonderful new build garden flat in Cala Lliteres (Cala Ratjada) in the northeast of Mallorca offers a constructed interior area of 108 m2 with the living/dining room with open plan fitted kitchen, a utility room (4m2), the master bedroom with bathroom en suite, two guest bedrooms, a separate shower room and a storage room. The living room and master bedroom lead to a 57 m2 terrace area, 31 m2 of which is covered. A communal swimming pool, a parking space in the underground garage with adjoining storage room, a private outdoor parking space in the residence and a private garden area of 136 m2 round off the offer. The construction of a small private pool in the garden would be optional. Completion and handover of the flats in this new-build residence is scheduled for October 2026.

The new development 'Cala Lliteres Residences' is located in Cala Ratjada (Capdepera), just 250 metres from Cala Lliteres, in a unique and very quiet natural environment opposite the Parc de Sa Gravera. The residence consists of only 14 residential units with different types of flats: Apartments with garden or terrace, penthouses with sun terrace and maisonettes with sun terrace. The town itself offers a wide range of leisure activities and a large selection of restaurants, bars and shops of all kinds. The popular Cala Agulla bay is only a 10-minute walk away. The international airport and the island's capital Palma de Mallorca can be reached in approx. 60 minutes by car.