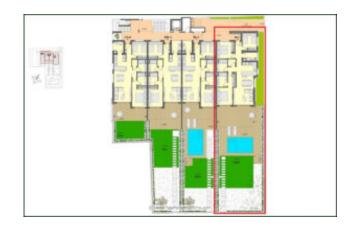

## Wonderful garden flat near the sea in Cala Ratjada

This wonderful new build garden flat in Cala Lliteres (Cala Ratjada) in the northeast of Mallorca offers a constructed interior area of 108 m2 with the living/dining room with open plan fitted kitchen, a utility room (4m2), the master bedroom with bathroom en suite, two guest bedrooms, a separate shower room and a storage room. The living room and master bedroom lead to a 57 m2 terrace area, 31 m2 of which is covered. A communal swimming pool, a parking space in the underground garage with adjoining storage room, a private outdoor parking space in the residence and a private garden area of 136 m2 round off the offer. The construction of a small private pool in the garden would be optional. Completion and handover of the flats in this new-build residence is scheduled for October 2026.

#### Other features include:

| Bedrooms   | 3           |
|------------|-------------|
| Bathrooms  | 2           |
| Area       | 108 m²      |
| Terrace    | 57 m²       |
| Parking    | underground |
| Heating    | underfloor  |
| Built year | 2025        |