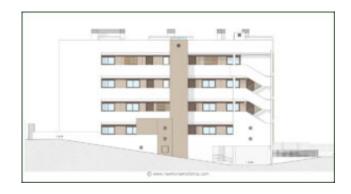

## Wonderful garden flat near the sea in Cala Ratjada

This wonderful new build garden flat in Cala Lliteres (Cala Ratjada) in the northeast of Mallorca offers a constructed interior area of 108 m2 with the living/dining room with open plan fitted kitchen, a utility room (4m2), the master bedroom with bathroom en suite, two guest bedrooms, a separate shower room and a storage room. The living room and master bedroom lead to a 57 m2 terrace area, 31 m2 of which is covered. A communal swimming pool, a parking space in the underground garage with adjoining storage room, a private outdoor parking space in the residence and a private garden area of 136 m2 round off the offer. The construction of a small private pool in the garden would be optional. Completion and handover of the flats in this new-build residence is scheduled for October 2026.

The new development 'Cala Lliteres Residences' is located in Cala Ratjada (Capdepera), just 250 metres from Cala Lliteres, in a unique and very quiet natural environment opposite the Parc de Sa Gravera. The residence consists of only 14 residential units with different types of flats: Apartments with garden or terrace, penthouses with sun terrace and maisonettes with sun terrace. The town itself offers a wide range of leisure activities and a large selection of restaurants, bars and shops of all kinds. The popular Cala Agulla bay is only a 10-minute walk away. The international airport and the island's capital Palma de Mallorca can be reached in approx. 60 minutes by car.