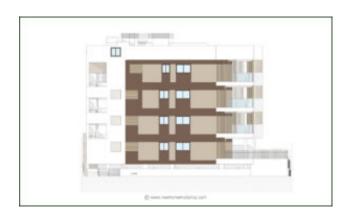

## Wonderful garden flat near the sea in Cala Ratjada

This wonderful new build garden flat in Cala Lliteres (Cala Ratjada) in the northeast of Mallorca offers a constructed interior area of 108 m2 with the living/dining room with open plan fitted kitchen, a utility room (4m2), the master bedroom with bathroom en suite, two guest bedrooms, a separate shower room and a storage room. The living room and master bedroom lead to a 57 m2 terrace area, 31 m2 of which is covered. A communal swimming pool, a parking space in the underground garage with adjoining storage room, a private outdoor parking space in the residence and a private garden area of 136 m2 round off the offer. The construction of a small private pool in the garden would be optional. Completion and handover of the flats in this new-build residence is scheduled for October 2026.

The new development 'Cala Lliteres Residences' is located in Cala Ratjada (Capdepera), just 250 metres from Cala Lliteres, in a unique and very quiet natural environment opposite the Parc de Sa Gravera. The residence consists of only 14 residential units with different types of flats: Apartments with garden or terrace, penthouses with sun terrace and maisonettes with sun terrace. The town itself offers a wide range of leisure activities and a large selection of restaurants, bars and shops of all kinds. The popular Cala Agulla bay is only a 10-minute walk away. The international airport and the island's capital Palma de Mallorca can be reached in approx. 60 minutes by car.