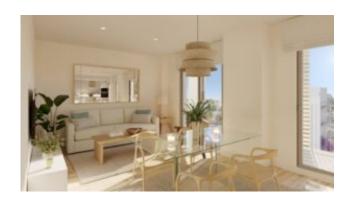

### Wonderful first floor flat Palmanova

This newly built apartment in Palmanova is located on the 1st floor of an exclusive residence and offers a living area of approx. 66 m2, the living/dining room with access to a terrace of approx. 7 m2, a high-quality fitted kitchen, the master bedroom with bathroom en suite, a further double bedroom and a separate bathroom. An underground parking space and a storage room round off the offer.

The pictures shown here are 3D views to illustrate the qualities.