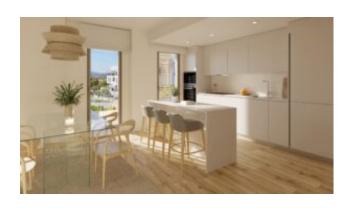

### Wonderful first floor flat Palmanova

This newly built apartment in Palmanova is located on the 1st floor of an exclusive residence and offers a living area of approx. 66 m2, the living/dining room with access to a terrace of approx. 7 m2, a high-quality fitted kitchen, the master bedroom with bathroom en suite, a further double bedroom and a separate bathroom. An underground parking space and a storage room round off the offer.

The pictures shown here are 3D views to illustrate the qualities.