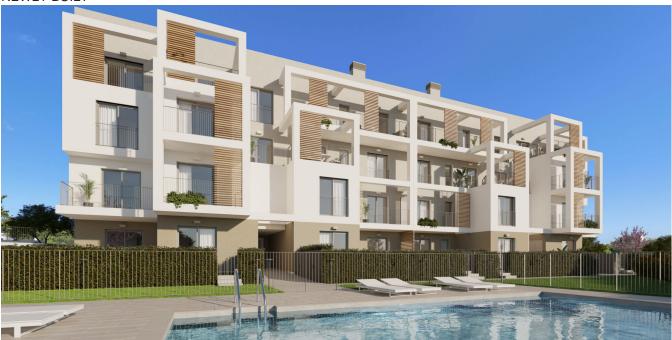

### Wonderful first floor flat Palmanova

This newly built apartment in Palmanova is located on the 1st floor of an exclusive residence and offers a living area of approx. 66 m2, the living/dining room with access to a terrace of approx. 7 m2, a high-quality fitted kitchen, the master bedroom with bathroom en suite, a further double bedroom and a separate bathroom. An underground parking space and a storage room round off the offer.

The pictures shown here are 3D views to illustrate the qualities.

#### The offer refers to the attached floor plan!

This magnificent residence with 20 new-build flats is being built not far from the popular and beautiful sandy beach "Son Maties" in Palmanova in the southwest of Mallorca. All amenities of the popular place, such as bars, restaurants, supermarkets and various shops are also in the immediate vicinity. The new owners will have access to a beautifully landscaped garden area with swimming pool, children's pool, a community gym and a bicycle parking. Considering high-quality building and equipment materials, flats with 1, 2 or 3 bedrooms with spacious terraces, underground parking spaces and storage rooms will be built here.