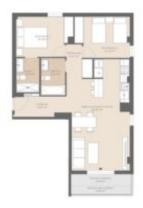

### Wonderful first floor flat Palmanova

This newly built apartment in Palmanova is located on the 1st floor of an exclusive residence and offers a living area of approx. 66 m2, the living/dining room with access to a terrace of approx. 7 m2, a high-quality fitted kitchen, the master bedroom with bathroom en suite, a further double bedroom and a separate bathroom. An underground parking space and a storage room round off the offer.

#### The offer refers to the attached floor plan!

This magnificent residence with 20 new-build flats is being built not far from the popular and beautiful sandy beach "Son Maties" in Palmanova in the southwest of Mallorca. All amenities of the popular place, such as bars, restaurants, supermarkets and various shops are also in the immediate vicinity. The new owners will have access to a beautifully landscaped garden area with swimming pool, children's pool, a community gym and a bicycle parking. Considering high-quality building and equipment materials, flats with 1, 2 or 3 bedrooms with spacious terraces, underground parking spaces and storage rooms will be built here.