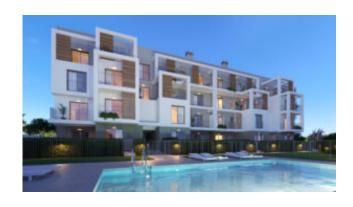

### Wonderful first floor flat Palmanova

This newly built apartment in Palmanova is located on the 1st floor of an exclusive residence and offers a living area of approx. 66 m2, the living/dining room with access to a terrace of approx. 7 m2, a high-quality fitted kitchen, the master bedroom with bathroom en suite, a further double bedroom and a separate bathroom. An underground parking space and a storage room round off the offer.

The pictures shown here are 3D views to illustrate the qualities.

#### The offer refers to the attached floor plan!

This magnificent residence with 20 new-build flats is being built not far from the popular and beautiful sandy beach "Son Maties" in Palmanova in the southwest of Mallorca. All amenities of the popular place, such as bars, restaurants, supermarkets and various shops are also in the immediate vicinity. The new owners will have access to a beautifully landscaped garden area with swimming pool, children's pool, a community gym and a bicycle parking. Considering high-quality building and equipment materials, flats with 1, 2 or 3 bedrooms with spacious terraces, underground parking spaces and storage rooms will be built here.