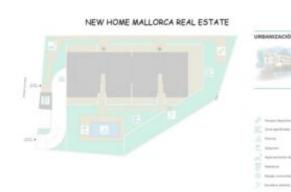

#### The offer refers to the attached floor plan!

This magnificent residence with 20 new-build flats is being built not far from the popular and beautiful sandy beach "Son Maties" in Palmanova in the southwest of Mallorca. All amenities of the popular place, such as bars, restaurants, supermarkets and various shops are also in the immediate vicinity. The new owners will have access to a beautifully landscaped garden area with swimming pool, children's pool, a community gym and a bicycle parking. Considering high-quality building and equipment materials, flats with 1, 2 or 3 bedrooms with spacious terraces, underground parking spaces and storage rooms will be built here.