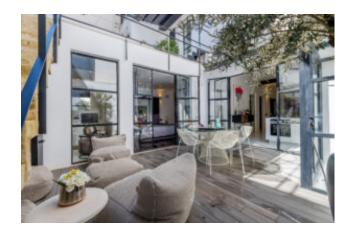

The high-quality renovated property offers a built area of approximately 211 m<sup>2</sup> divided as follows:

In the ground floor you find a fully equipped luxury kitchen with open plan dining area and with access to a beautiful charming patio, a guest toilet and two bedrooms with bathrooms en suite. One of these bedrooms has also access to the patio.

The upper floor features of a spacious living area, a bedroom with bathroom en suite, a separate bedroom and a separate bathroom.

There is also a wonderful terrace with whirlpool for relaxing hours.

This property combines a historic setting with modern luxury, offering both exclusivity and a comfortable lifestyle in the heart of Palma.