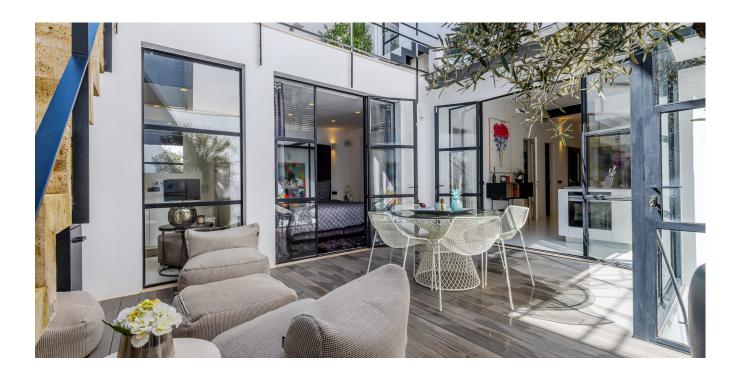

The high-quality renovated property offers a built area of approximately 211 m<sup>2</sup> divided as follows:

In the ground floor you find a fully equipped luxury kitchen with open plan dining area and with access to a beautiful charming patio, a guest toilet and two bedrooms with bathrooms en suite. One of these bedrooms has also access to the patio.

The upper floor features of a spacious living area, a bedroom with bathroom en suite, a separate bedroom and a separate bathroom.

There is also a wonderful terrace with whirlpool for relaxing hours.

This property combines a historic setting with modern luxury, offering both exclusivity and a comfortable lifestyle in the heart of Palma.