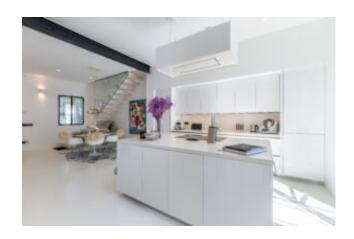

The high-quality renovated property offers a built area of approximately 211 m<sup>2</sup> divided as follows:

In the ground floor you find a fully equipped luxury kitchen with open plan dining area and with access to a beautiful charming patio, a guest toilet and two bedrooms with bathrooms en suite. One of these bedrooms has also access to the patio.