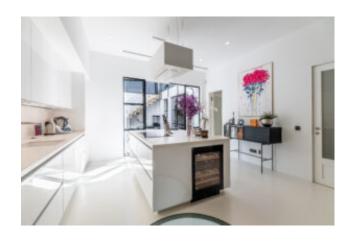

The high-quality renovated property offers a built area of approximately 211 m<sup>2</sup> divided as follows:

In the ground floor you find a fully equipped luxury kitchen with open plan dining area and with access to a beautiful charming patio, a guest toilet and two bedrooms with bathrooms en suite. One of these bedrooms has also access to the patio.