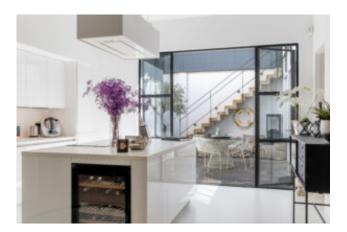

The high-quality renovated property offers a built area of approximately 211 m<sup>2</sup> divided as follows:

In the ground floor you find a fully equipped luxury kitchen with open plan dining area and with access to a beautiful charming patio, a guest toilet and two bedrooms with bathrooms en suite. One of these bedrooms has also access to the patio.