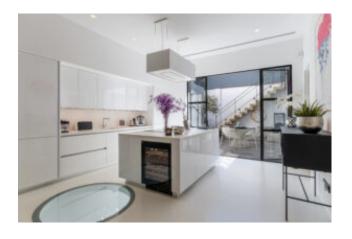

The high-quality renovated property offers a built area of approximately 211 m<sup>2</sup> divided as follows:

In the ground floor you find a fully equipped luxury kitchen with open plan dining area and with access to a beautiful charming patio, a guest toilet and two bedrooms with bathrooms en suite. One of these bedrooms has also access to the patio.