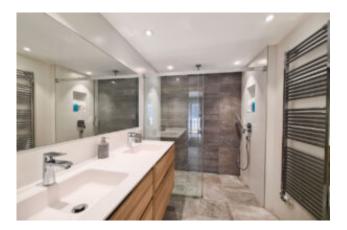

#### Stunning duplex apartment Cas Catalá

This spacious duplex apartment in Cas Catalá offers a living area of 143 m2 and a spacious terraces of 26 m2, plus a spectacular private garden of 72 m2. This property has been renovated with high-quality materials to ensure maximum comfort and style and offers on the lower floor the spacious living/dining room with fireplace and access to a beautiful terrace with private garden, a fully equipped and renovated American kitchen. On the upper level, there is a very spacious double bedroom with a dressing room, along with the master bedroom which features an en-suite bathroom with a shower tray and a beautiful dressing room. Both bedrooms have access to a covered terrace with views of the pool and gardens. Additionally, on this level, there is a fully renovated bathroom with a bathtub.