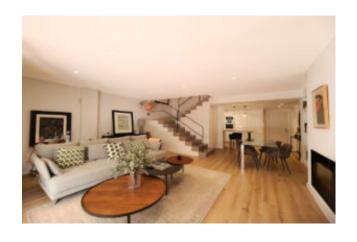

#### Stunning duplex apartment Cas Catalá

This spacious duplex apartment in Cas Catalá offers a living area of 143 m2 and a spacious terraces of 26 m2, plus a spectacular private garden of 72 m2. This property has been renovated with high-quality materials to ensure maximum comfort and style and offers on the lower floor the spacious living/dining room with fireplace and access to a beautiful terrace with private garden, a fully equipped and renovated American kitchen. On the upper level, there is a very spacious double bedroom with a dressing room, along with the master bedroom which features an en-suite bathroom with a shower tray and a beautiful dressing room. Both bedrooms have access to a covered terrace with views of the pool and gardens. Additionally, on this level, there is a fully renovated bathroom with a bathtub.

## Image Gallery