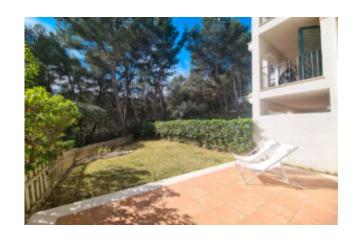

#### Stunning duplex apartment Cas Catalá

This spacious duplex apartment in Cas Catalá offers a living area of 143 m2 and a spacious terraces of 26 m2, plus a spectacular private garden of 72 m2. This property has been renovated with high-quality materials to ensure maximum comfort and style and offers on the lower floor the spacious living/dining room with fireplace and access to a beautiful terrace with private garden, a fully equipped and renovated American kitchen. On the upper level, there is a very spacious double bedroom with a dressing room, along with the master bedroom which features an en-suite bathroom with a shower tray and a beautiful dressing room. Both bedrooms have access to a covered terrace with views of the pool and gardens. Additionally, on this level, there is a fully renovated bathroom with a bathtub.

#### Further features are:

Air conditioning hot/cold, gas central heating, built-in wardrobes, fireplace, storage room, ceramic tiled floors, double glazed PVC windows & blinds, 2 x parking space, terrace, lift, community pool, community garden, 72 m2 private garden.