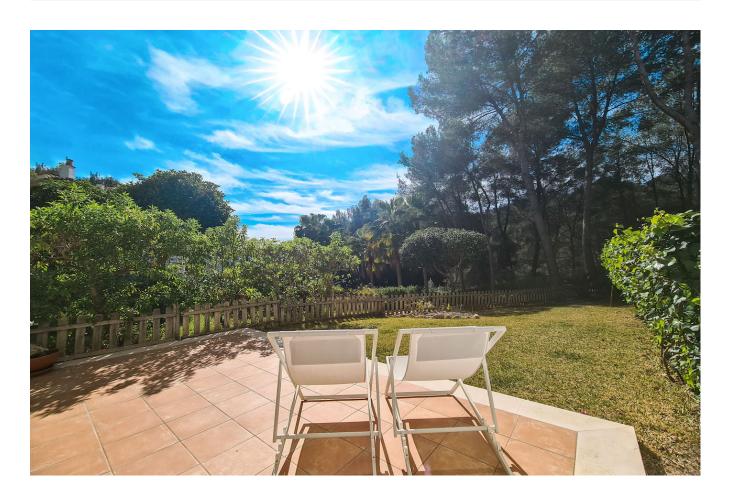

#### Stunning duplex apartment Cas Catalá

This spacious duplex apartment in Cas Catalá offers a living area of 143 m2 and a spacious terraces of 26 m2, plus a spectacular private garden of 72 m2. This property has been renovated with high-quality materials to ensure maximum comfort and style and offers on the lower floor the spacious living/dining room with fireplace and access to a beautiful terrace with private garden, a fully equipped and renovated American kitchen. On the upper level, there is a very spacious double bedroom with a dressing room, along with the master bedroom which features an en-suite bathroom with a shower tray and a beautiful dressing room. Both bedrooms have access to a covered terrace with views of the pool and gardens. Additionally, on this level, there is a fully renovated bathroom with a bathtub.

#### Further features are:

Air conditioning hot/cold, gas central heating, built-in wardrobes, fireplace, storage room, ceramic tiled floors, double glazed PVC windows & blinds, 2 x parking space, terrace, lift, community pool, community garden, 72 m2 private garden.