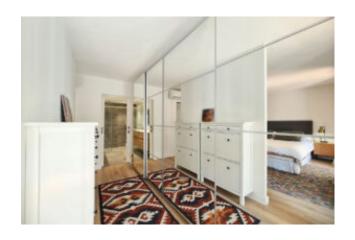

#### Stunning duplex apartment Cas Catalá

This spacious duplex apartment in Cas Catalá offers a living area of 143 m2 and a spacious terraces of 26 m2, plus a spectacular private garden of 72 m2. This property has been renovated with high-quality materials to ensure maximum comfort and style and offers on the lower floor the spacious living/dining room with fireplace and access to a beautiful terrace with private garden, a fully equipped and renovated American kitchen. On the upper level, there is a very spacious double bedroom with a dressing room, along with the master bedroom which features an en-suite bathroom with a shower tray and a beautiful dressing room. Both bedrooms have access to a covered terrace with views of the pool and gardens. Additionally, on this level, there is a fully renovated bathroom with a bathtub.

#### Further features are:

Air conditioning hot/cold, gas central heating, built-in wardrobes, fireplace, storage room, ceramic tiled floors, double glazed PVC windows & blinds, 2 x parking space, terrace, lift, community pool, community garden, 72 m2 private garden.