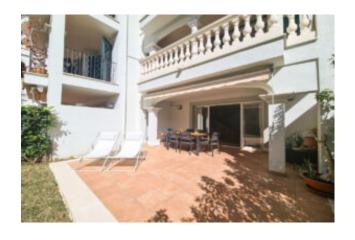

#### Stunning duplex apartment Cas Catalá

This spacious duplex apartment in Cas Catalá offers a living area of 143 m2 and a spacious terraces of 26 m2, plus a spectacular private garden of 72 m2. This property has been renovated with high-quality materials to ensure maximum comfort and style and offers on the lower floor the spacious living/dining room with fireplace and access to a beautiful terrace with private garden, a fully equipped and renovated American kitchen. On the upper level, there is a very spacious double bedroom with a dressing room, along with the master bedroom which features an en-suite bathroom with a shower tray and a beautiful dressing room. Both bedrooms have access to a covered terrace with views of the pool and gardens. Additionally, on this level, there is a fully renovated bathroom with a bathtub.

#### Further features are:

Air conditioning hot/cold, gas central heating, built-in wardrobes, fireplace, storage room, ceramic tiled floors, double glazed PVC windows & blinds, 2 x parking space, terrace, lift, community pool, community garden, 72 m2 private garden.