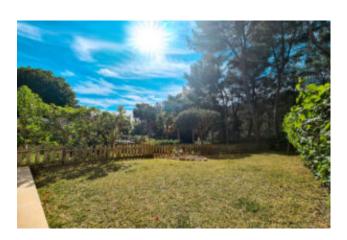

#### Stunning duplex apartment Cas Catalá

This spacious duplex apartment in Cas Catalá offers a living area of 143 m2 and a spacious terraces of 26 m2, plus a spectacular private garden of 72 m2. This property has been renovated with high-quality materials to ensure maximum comfort and style and offers on the lower floor the spacious living/dining room with fireplace and access to a beautiful terrace with private garden, a fully equipped and renovated American kitchen. On the upper level, there is a very spacious double bedroom with a dressing room, along with the master bedroom which features an en-suite bathroom with a shower tray and a beautiful dressing room. Both bedrooms have access to a covered terrace with views of the pool and gardens. Additionally, on this level, there is a fully renovated bathroom with a bathtub.

#### Further features are:

Air conditioning hot/cold, gas central heating, built-in wardrobes, fireplace, storage room, ceramic tiled floors, double glazed PVC windows & blinds, 2 x parking space, terrace, lift, community pool, community garden, 72 m2 private garden.