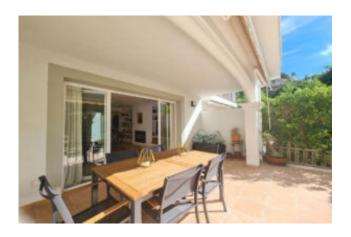

#### Stunning duplex apartment Cas Catalá

This spacious duplex apartment in Cas Catalá offers a living area of 143 m2 and a spacious terraces of 26 m2, plus a spectacular private garden of 72 m2. This property has been renovated with high-quality materials to ensure maximum comfort and style and offers on the lower floor the spacious living/dining room with fireplace and access to a beautiful terrace with private garden, a fully equipped and renovated American kitchen. On the upper level, there is a very spacious double bedroom with a dressing room, along with the master bedroom which features an en-suite bathroom with a shower tray and a beautiful dressing room. Both bedrooms have access to a covered terrace with views of the pool and gardens. Additionally, on this level, there is a fully renovated bathroom with a bathtub.

#### Further features are:

Air conditioning hot/cold, gas central heating, built-in wardrobes, fireplace, storage room, ceramic tiled floors, double glazed PVC windows & blinds, 2 x parking space, terrace, lift, community pool, community garden, 72 m2 private garden.