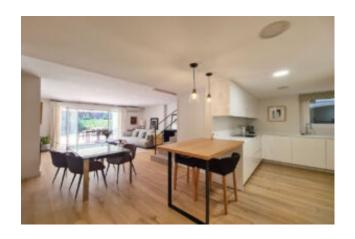

#### Stunning duplex apartment Cas Catalá

This spacious duplex apartment in Cas Catalá offers a living area of 143 m2 and a spacious terraces of 26 m2, plus a spectacular private garden of 72 m2. This property has been renovated with high-quality materials to ensure maximum comfort and style and offers on the lower floor the spacious living/dining room with fireplace and access to a beautiful terrace with private garden, a fully equipped and renovated American kitchen. On the upper level, there is a very spacious double bedroom with a dressing room, along with the master bedroom which features an en-suite bathroom with a shower tray and a beautiful dressing room. Both bedrooms have access to a covered terrace with views of the pool and gardens. Additionally, on this level, there is a fully renovated bathroom with a bathtub.

## Image Gallery