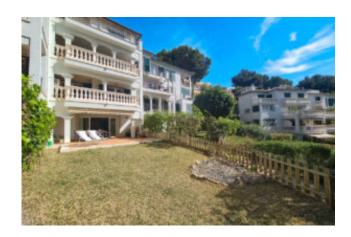

#### Stunning duplex apartment Cas Catalá

This spacious duplex apartment in Cas Catalá offers a living area of 143 m2 and a spacious terraces of 26 m2, plus a spectacular private garden of 72 m2. This property has been renovated with high-quality materials to ensure maximum comfort and style and offers on the lower floor the spacious living/dining room with fireplace and access to a beautiful terrace with private garden, a fully equipped and renovated American kitchen. On the upper level, there is a very spacious double bedroom with a dressing room, along with the master bedroom which features an en-suite bathroom with a shower tray and a beautiful dressing room. Both bedrooms have access to a covered terrace with views of the pool and gardens. Additionally, on this level, there is a fully renovated bathroom with a bathtub.

#### Further features are:

Air conditioning hot/cold, gas central heating, built-in wardrobes, fireplace, storage room, ceramic tiled floors, double glazed PVC windows & blinds, 2 x parking space, terrace, lift, community pool, community garden, 72 m2 private garden.