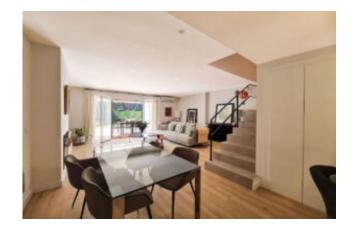

#### Stunning duplex apartment Cas Catalá

This spacious duplex apartment in Cas Catalá offers a living area of 143 m2 and a spacious terraces of 26 m2, plus a spectacular private garden of 72 m2. This property has been renovated with high-quality materials to ensure maximum comfort and style and offers on the lower floor the spacious living/dining room with fireplace and access to a beautiful terrace with private garden, a fully equipped and renovated American kitchen. On the upper level, there is a very spacious double bedroom with a dressing room, along with the master bedroom which features an en-suite bathroom with a shower tray and a beautiful dressing room. Both bedrooms have access to a covered terrace with views of the pool and gardens. Additionally, on this level, there is a fully renovated bathroom with a bathtub.

## Image Gallery