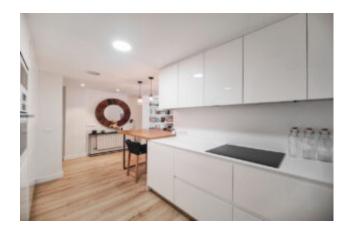

#### Stunning duplex apartment Cas Catalá

This spacious duplex apartment in Cas Catalá offers a living area of 143 m2 and a spacious terraces of 26 m2, plus a spectacular private garden of 72 m2. This property has been renovated with high-quality materials to ensure maximum comfort and style and offers on the lower floor the spacious living/dining room with fireplace and access to a beautiful terrace with private garden, a fully equipped and renovated American kitchen. On the upper level, there is a very spacious double bedroom with a dressing room, along with the master bedroom which features an en-suite bathroom with a shower tray and a beautiful dressing room. Both bedrooms have access to a covered terrace with views of the pool and gardens. Additionally, on this level, there is a fully renovated bathroom with a bathtub.

#### Further features are:

Air conditioning hot/cold, gas central heating, built-in wardrobes, fireplace, storage room, ceramic tiled floors, double glazed PVC windows & blinds, 2 x parking space, terrace, lift, community pool, community garden, 72 m2 private garden.