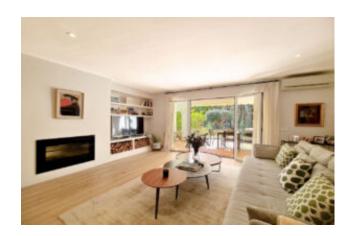

#### Stunning duplex apartment Cas Catalá

This spacious duplex apartment in Cas Catalá offers a living area of 143 m2 and a spacious terraces of 26 m2, plus a spectacular private garden of 72 m2. This property has been renovated with high-quality materials to ensure maximum comfort and style and offers on the lower floor the spacious living/dining room with fireplace and access to a beautiful terrace with private garden, a fully equipped and renovated American kitchen. On the upper level, there is a very spacious double bedroom with a dressing room, along with the master bedroom which features an en-suite bathroom with a shower tray and a beautiful dressing room. Both bedrooms have access to a covered terrace with views of the pool and gardens. Additionally, on this level, there is a fully renovated bathroom with a bathtub.