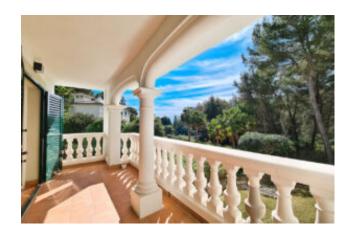

#### Stunning duplex apartment Cas Catalá

This spacious duplex apartment in Cas Catalá offers a living area of 143 m2 and a spacious terraces of 26 m2, plus a spectacular private garden of 72 m2. This property has been renovated with high-quality materials to ensure maximum comfort and style and offers on the lower floor the spacious living/dining room with fireplace and access to a beautiful terrace with private garden, a fully equipped and renovated American kitchen. On the upper level, there is a very spacious double bedroom with a dressing room, along with the master bedroom which features an en-suite bathroom with a shower tray and a beautiful dressing room. Both bedrooms have access to a covered terrace with views of the pool and gardens. Additionally, on this level, there is a fully renovated bathroom with a bathtub.

#### Further features are:

Air conditioning hot/cold, gas central heating, built-in wardrobes, fireplace, storage room, ceramic tiled floors, double glazed PVC windows & blinds, 2 x parking space, terrace, lift, community pool, community garden, 72 m2 private garden.