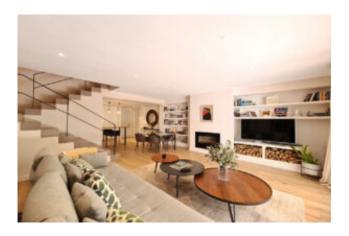

#### Stunning duplex apartment Cas Catalá

This spacious duplex apartment in Cas Catalá offers a living area of 143 m2 and a spacious terraces of 26 m2, plus a spectacular private garden of 72 m2. This property has been renovated with high-quality materials to ensure maximum comfort and style and offers on the lower floor the spacious living/dining room with fireplace and access to a beautiful terrace with private garden, a fully equipped and renovated American kitchen. On the upper level, there is a very spacious double bedroom with a dressing room, along with the master bedroom which features an en-suite bathroom with a shower tray and a beautiful dressing room. Both bedrooms have access to a covered terrace with views of the pool and gardens. Additionally, on this level, there is a fully renovated bathroom with a bathtub.

## Image Gallery