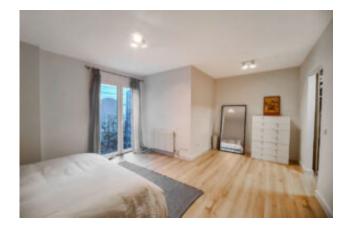

#### Stunning duplex apartment Cas Catalá

This spacious duplex apartment in Cas Catalá offers a living area of 143 m2 and a spacious terraces of 26 m2, plus a spectacular private garden of 72 m2. This property has been renovated with high-quality materials to ensure maximum comfort and style and offers on the lower floor the spacious living/dining room with fireplace and access to a beautiful terrace with private garden, a fully equipped and renovated American kitchen. On the upper level, there is a very spacious double bedroom with a dressing room, along with the master bedroom which features an en-suite bathroom with a shower tray and a beautiful dressing room. Both bedrooms have access to a covered terrace with views of the pool and gardens. Additionally, on this level, there is a fully renovated bathroom with a bathtub.

| Before the property renovation, there were three double bedrooms on the     |
|-----------------------------------------------------------------------------|
| upper level, meaning there is the possibility to convert it back into three |
| bedrooms if desired.                                                        |