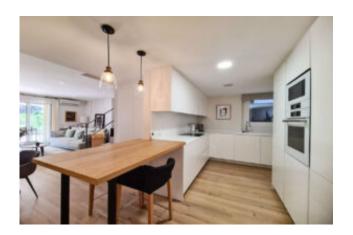

#### Stunning duplex apartment Cas Catalá

This spacious duplex apartment in Cas Catalá offers a living area of 143 m2 and a spacious terraces of 26 m2, plus a spectacular private garden of 72 m2. This property has been renovated with high-quality materials to ensure maximum comfort and style and offers on the lower floor the spacious living/dining room with fireplace and access to a beautiful terrace with private garden, a fully equipped and renovated American kitchen. On the upper level, there is a very spacious double bedroom with a dressing room, along with the master bedroom which features an en-suite bathroom with a shower tray and a beautiful dressing room. Both bedrooms have access to a covered terrace with views of the pool and gardens. Additionally, on this level, there is a fully renovated bathroom with a bathtub.

#### Further features are:

Air conditioning hot/cold, gas central heating, built-in wardrobes, fireplace, storage room, ceramic tiled floors, double glazed PVC windows & blinds, 2 x parking space, terrace, lift, community pool, community garden, 72 m2 private garden.