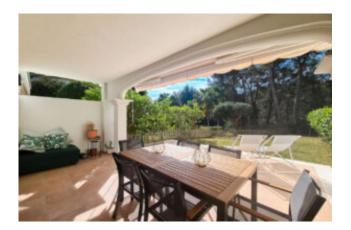

#### Stunning duplex apartment Cas Catalá

This spacious duplex apartment in Cas Catalá offers a living area of 143 m2 and a spacious terraces of 26 m2, plus a spectacular private garden of 72 m2. This property has been renovated with high-quality materials to ensure maximum comfort and style and offers on the lower floor the spacious living/dining room with fireplace and access to a beautiful terrace with private garden, a fully equipped and renovated American kitchen. On the upper level, there is a very spacious double bedroom with a dressing room, along with the master bedroom which features an en-suite bathroom with a shower tray and a beautiful dressing room. Both bedrooms have access to a covered terrace with views of the pool and gardens. Additionally, on this level, there is a fully renovated bathroom with a bathtub.

#### Further features are:

Air conditioning hot/cold, gas central heating, built-in wardrobes, fireplace, storage room, ceramic tiled floors, double glazed PVC windows & blinds, 2 x parking space, terrace, lift, community pool, community garden, 72 m2 private garden.