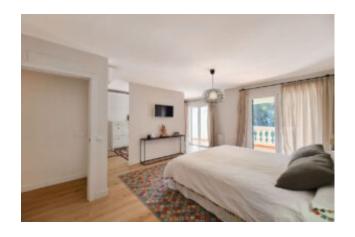

#### Stunning duplex apartment Cas Catalá

This spacious duplex apartment in Cas Catalá offers a living area of 143 m2 and a spacious terraces of 26 m2, plus a spectacular private garden of 72 m2. This property has been renovated with high-quality materials to ensure maximum comfort and style and offers on the lower floor the spacious living/dining room with fireplace and access to a beautiful terrace with private garden, a fully equipped and renovated American kitchen. On the upper level, there is a very spacious double bedroom with a dressing room, along with the master bedroom which features an en-suite bathroom with a shower tray and a beautiful dressing room. Both bedrooms have access to a covered terrace with views of the pool and gardens. Additionally, on this level, there is a fully renovated bathroom with a bathtub.

## Image Gallery