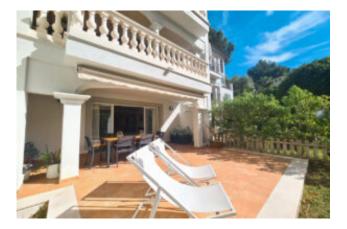

#### Stunning duplex apartment Cas Catalá

This spacious duplex apartment in Cas Catalá offers a living area of 143 m2 and a spacious terraces of 26 m2, plus a spectacular private garden of 72 m2. This property has been renovated with high-quality materials to ensure maximum comfort and style and offers on the lower floor the spacious living/dining room with fireplace and access to a beautiful terrace with private garden, a fully equipped and renovated American kitchen. On the upper level, there is a very spacious double bedroom with a dressing room, along with the master bedroom which features an en-suite bathroom with a shower tray and a beautiful dressing room. Both bedrooms have access to a covered terrace with views of the pool and gardens. Additionally, on this level, there is a fully renovated bathroom with a bathtub.

#### Further features are:

Air conditioning hot/cold, gas central heating, built-in wardrobes, fireplace, storage room, ceramic tiled floors, double glazed PVC windows & blinds, 2 x parking space, terrace, lift, community pool, community garden, 72 m2 private garden.