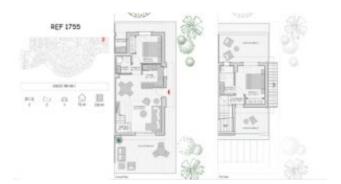

## Semi-detached house under construction in Cala Romantica

This semi-detached house under construction in Cala Romantica in the east of Mallorca will have a constructed area of 119 m2 (living area 75 m2) on two living levels on a plot of 238 m2. The lower main living area will comprise the living/dining room, a fully equipped kitchen, a utility area, a bedroom and a shower room. On the upper floor, the house offers the master bedroom with en-suite bathroom and access to a private terrace. The living room leads to a terrace of approx. 21 m2. The private garden area is approx. 143 m2. A private car parking space completes the offer.

The offer refers to a house type E according to the floor plan. In the video you can see the show house.

Completion is planned for spring of 2026. A show house is available!

Description of the residence:

It is planned to complete the entire residence and hand over the houses by spring 2026. A show house is available.

Details:

| Bedrooms   | 2                      |
|------------|------------------------|
| Bathrooms  | 2                      |
| Plot size  | 238 m <sup>2</sup>     |
| Area       | 119 (75) m²            |
| Terrace    | 21 + 23 m <sup>2</sup> |
| Parking    | private                |
| Heating    | air con h/c            |
| Built year | 2024                   |