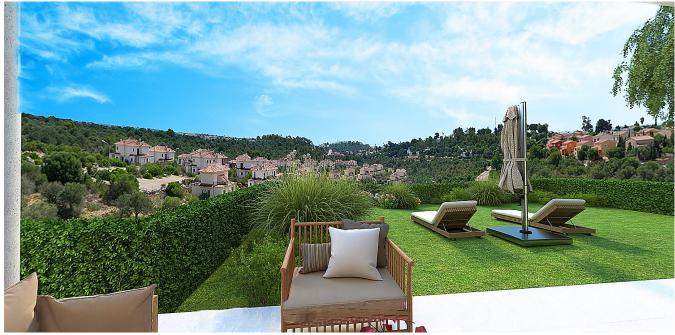

## Semi-detached house under construction in Cala Romantica

This semi-detached house under construction in Cala Romantica in the east of Mallorca will have a constructed area of 119 m2 (living area 75 m2) on two living levels on a plot of 238 m2. The lower main living area will comprise the living/dining room, a fully equipped kitchen, a utility area, a bedroom and a shower room. On the upper floor, the house offers the master bedroom with en-suite bathroom and access to a private terrace. The living room leads to a terrace of approx. 21 m2. The private garden area is approx. 143 m2. A private car parking space completes the offer.

The indoor and outdoor spa and fully equipped gym will help you lead a healthy lifestyle. The environment has been designed so that you can switch off, relax and indulge yourself. The community also has a small private cinema, a gastro bar and a multipurpose room where you can spend time with friends, family and neighbours.