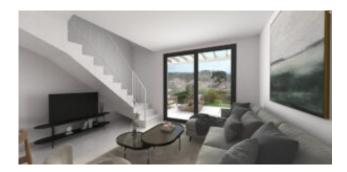

## Semi-detached house under construction in Cala Romantica

This semi-detached house under construction in Cala Romantica in the east of Mallorca will have a constructed area of 119 m2 (living area 75 m2) on two living levels on a plot of 238 m2. The lower main living area will comprise the living/dining room, a fully equipped kitchen, a utility area, a bedroom and a shower room. On the upper floor, the house offers the master bedroom with en-suite bathroom and access to a private terrace. The living room leads to a terrace of approx. 21 m2. The private garden area is approx. 143 m2. A private car parking space completes the offer.

It is planned to complete the entire residence and hand over the houses by spring 2026. A show house is available.

Details:

| Bedrooms   | 2                      |
|------------|------------------------|
| Bathrooms  | 2                      |
| Plot size  | 238 m <sup>2</sup>     |
| Area       | 119 (75) m²            |
| Terrace    | 21 + 23 m <sup>2</sup> |
| Parking    | private                |
| Heating    | air con h/c            |
| Built year | 2024                   |