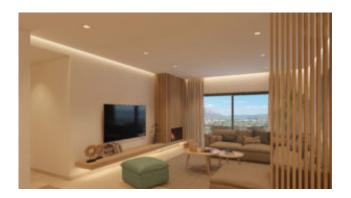

### Penthouse with stunning views Santa Ponsa

This excellent luxury penthouse in Santa Ponsa offers an area of 155 m2 and comprises the living/dining room with access to an 18 m2 covered terrace and a fully equipped luxury kitchen with Miele appliances and cooking island, the master bedroom with bathroom en suite, another bedroom with bathroom en suite, two further bedrooms and a separate shower room. In addition, the penthouse boasts of a 90 m2 roof terrace with magnificent views of the surrounding panorama and the bay of Santa Ponsa.