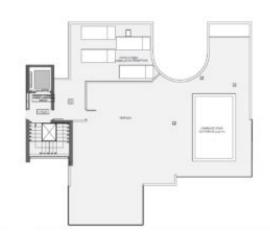

### Penthouse with stunning views Santa Ponsa

This excellent luxury penthouse in Santa Ponsa offers an area of 155 m2 and comprises the living/dining room with access to an 18 m2 covered terrace and a fully equipped luxury kitchen with Miele appliances and cooking island, the master bedroom with bathroom en suite, another bedroom with bathroom en suite, two further bedrooms and a separate shower room. In addition, the penthouse boasts of a 90 m2 roof terrace with magnificent views of the surrounding panorama and the bay of Santa Ponsa.

The pictures shown here are renderings and photos of the show flat.

The offer refers to the layout according to the images 19 and 20 in the picture gallery!

| Further equipment f | features | are: |
|---------------------|----------|------|
|---------------------|----------|------|

| Bedrooms   | 4                        |
|------------|--------------------------|
| Bathrooms  | 3                        |
| Area       | 155 m²                   |
| Terrace    | 18 + 90 m <sup>2</sup>   |
| Parking    | underground              |
| Heating    | under floor, air con h/c |
| Built year | 2022                     |