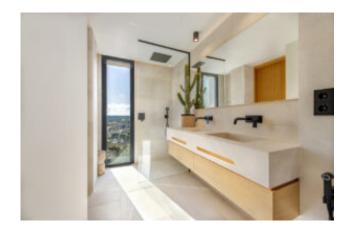

### Penthouse with stunning views Santa Ponsa

This excellent luxury penthouse in Santa Ponsa offers an area of 155 m2 and comprises the living/dining room with access to an 18 m2 covered terrace and a fully equipped luxury kitchen with Miele appliances and cooking island, the master bedroom with bathroom en suite, another bedroom with bathroom en suite, two further bedrooms and a separate shower room. In addition, the penthouse boasts of a 90 m2 roof terrace with magnificent views of the surrounding panorama and the bay of Santa Ponsa.

Underfloor heating, hot/cold air conditioning, tiled flooring, utility room, fitted wardrobes, double glazed aluminium windows, lift, underground parking space, video intercom system, high quality and fully equipped luxury kitchen with cooking island and MIELE appliances, security entrance door, terrace, roof terrace (penthouses).