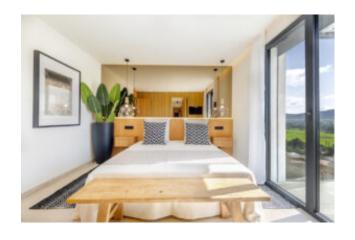

### Penthouse with stunning views Santa Ponsa

This excellent luxury penthouse in Santa Ponsa offers an area of 155 m2 and comprises the living/dining room with access to an 18 m2 covered terrace and a fully equipped luxury kitchen with Miele appliances and cooking island, the master bedroom with bathroom en suite, another bedroom with bathroom en suite, two further bedrooms and a separate shower room. In addition, the penthouse boasts of a 90 m2 roof terrace with magnificent views of the surrounding panorama and the bay of Santa Ponsa.

Underfloor heating, hot/cold air conditioning, tiled flooring, utility room, fitted wardrobes, double glazed aluminium windows, lift, underground parking space, video intercom system, high quality and fully equipped luxury kitchen with cooking island and MIELE appliances, security entrance door, terrace, roof terrace (penthouses).