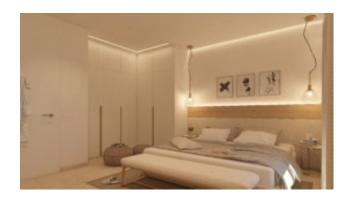

### Penthouse with stunning views Santa Ponsa

This excellent luxury penthouse in Santa Ponsa offers an area of 155 m2 and comprises the living/dining room with access to an 18 m2 covered terrace and a fully equipped luxury kitchen with Miele appliances and cooking island, the master bedroom with bathroom en suite, another bedroom with bathroom en suite, two further bedrooms and a separate shower room. In addition, the penthouse boasts of a 90 m2 roof terrace with magnificent views of the surrounding panorama and the bay of Santa Ponsa.

The pictures shown here are renderings and photos of the show flat.

The offer refers to the layout according to the images 19 and 20 in the picture gallery!

| Further equipment f | features | are: |
|---------------------|----------|------|
|---------------------|----------|------|