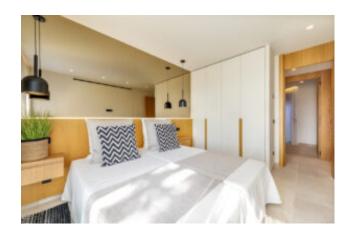

### Penthouse with stunning views Santa Ponsa

This excellent luxury penthouse in Santa Ponsa offers an area of 155 m2 and comprises the living/dining room with access to an 18 m2 covered terrace and a fully equipped luxury kitchen with Miele appliances and cooking island, the master bedroom with bathroom en suite, another bedroom with bathroom en suite, two further bedrooms and a separate shower room. In addition, the penthouse boasts of a 90 m2 roof terrace with magnificent views of the surrounding panorama and the bay of Santa Ponsa.

Underfloor heating, hot/cold air conditioning, tiled flooring, utility room, fitted wardrobes, double glazed aluminium windows, lift, underground parking space, video intercom system, high quality and fully equipped luxury kitchen with cooking island and MIELE appliances, security entrance door, terrace, roof terrace (penthouses).