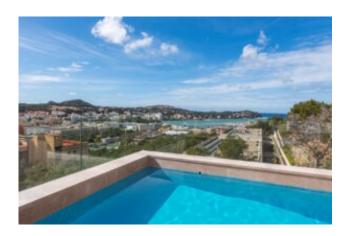

### Penthouse with stunning views Santa Ponsa

This excellent luxury penthouse in Santa Ponsa offers an area of 155 m2 and comprises the living/dining room with access to an 18 m2 covered terrace and a fully equipped luxury kitchen with Miele appliances and cooking island, the master bedroom with bathroom en suite, another bedroom with bathroom en suite, two further bedrooms and a separate shower room. In addition, the penthouse boasts of a 90 m2 roof terrace with magnificent views of the surrounding panorama and the bay of Santa Ponsa.

#### Residence description:

This magnificent new build residence with 24 luxury flats in modern design is located in Santa Ponsa in the southwest of Mallorca not far from various golf courses and the marinas Club Nautico Santa Ponsa and Port Adriano. The residence will have residential units with three or four bedrooms. Due to the hillside location, there are fantastic views over Santa Ponsa to the surrounding mountain landscape and to the bay of Santa Ponsa. The owners will have access to a beautifully landscaped communal garden area with automatic irrigation, a wonderful communal pool (overflow pool) with terraces, possibly a paddle tennis court and underground parking.