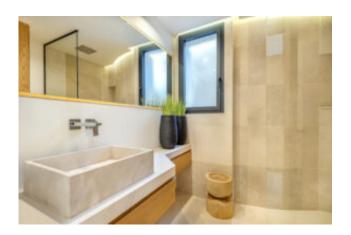

### Penthouse with stunning views Santa Ponsa

This excellent luxury penthouse in Santa Ponsa offers an area of 155 m2 and comprises the living/dining room with access to an 18 m2 covered terrace and a fully equipped luxury kitchen with Miele appliances and cooking island, the master bedroom with bathroom en suite, another bedroom with bathroom en suite, two further bedrooms and a separate shower room. In addition, the penthouse boasts of a 90 m2 roof terrace with magnificent views of the surrounding panorama and the bay of Santa Ponsa.

| Bedrooms   | 4                        |
|------------|--------------------------|
| Bathrooms  | 3                        |
| Area       | 155 m²                   |
| Terrace    | 18 + 90 m <sup>2</sup>   |
| Parking    | underground              |
| Heating    | under floor, air con h/c |
| Built year | 2022                     |