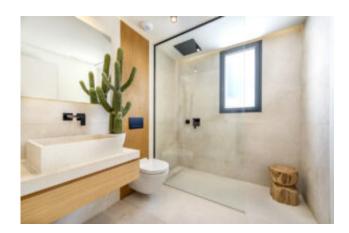

### Penthouse with stunning views Santa Ponsa

This excellent luxury penthouse in Santa Ponsa offers an area of 155 m2 and comprises the living/dining room with access to an 18 m2 covered terrace and a fully equipped luxury kitchen with Miele appliances and cooking island, the master bedroom with bathroom en suite, another bedroom with bathroom en suite, two further bedrooms and a separate shower room. In addition, the penthouse boasts of a 90 m2 roof terrace with magnificent views of the surrounding panorama and the bay of Santa Ponsa.

Underfloor heating, hot/cold air conditioning, tiled flooring, utility room, fitted wardrobes, double glazed aluminium windows, lift, underground parking space, video intercom system, high quality and fully equipped luxury kitchen with cooking island and MIELE appliances, security entrance door, terrace, roof terrace (penthouses).