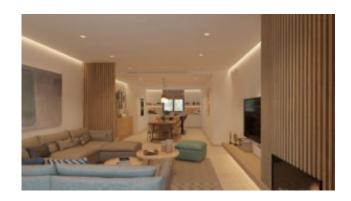

### Penthouse with stunning views Santa Ponsa

This excellent luxury penthouse in Santa Ponsa offers an area of 155 m2 and comprises the living/dining room with access to an 18 m2 covered terrace and a fully equipped luxury kitchen with Miele appliances and cooking island, the master bedroom with bathroom en suite, another bedroom with bathroom en suite, two further bedrooms and a separate shower room. In addition, the penthouse boasts of a 90 m2 roof terrace with magnificent views of the surrounding panorama and the bay of Santa Ponsa.

The pictures shown here are renderings and photos of the show flat.

The offer refers to the layout according to the images 19 and 20 in the picture gallery!

| Further equipment f | features | are: |
|---------------------|----------|------|
|---------------------|----------|------|