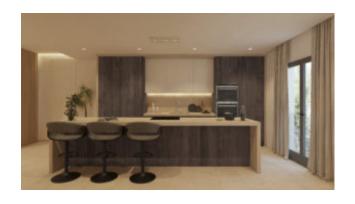

### Penthouse with stunning views Santa Ponsa

This excellent luxury penthouse in Santa Ponsa offers an area of 155 m2 and comprises the living/dining room with access to an 18 m2 covered terrace and a fully equipped luxury kitchen with Miele appliances and cooking island, the master bedroom with bathroom en suite, another bedroom with bathroom en suite, two further bedrooms and a separate shower room. In addition, the penthouse boasts of a 90 m2 roof terrace with magnificent views of the surrounding panorama and the bay of Santa Ponsa.

The pictures shown here are renderings and photos of the show flat.

The offer refers to the layout according to the images 19 and 20 in the picture gallery!

| Further equipment f | features | are: |
|---------------------|----------|------|
|---------------------|----------|------|