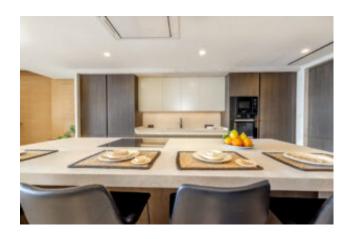

### Penthouse with stunning views Santa Ponsa

This excellent luxury penthouse in Santa Ponsa offers an area of 155 m2 and comprises the living/dining room with access to an 18 m2 covered terrace and a fully equipped luxury kitchen with Miele appliances and cooking island, the master bedroom with bathroom en suite, another bedroom with bathroom en suite, two further bedrooms and a separate shower room. In addition, the penthouse boasts of a 90 m2 roof terrace with magnificent views of the surrounding panorama and the bay of Santa Ponsa.

Underfloor heating, hot/cold air conditioning, tiled flooring, utility room, fitted wardrobes, double glazed aluminium windows, lift, underground parking space, video intercom system, high quality and fully equipped luxury kitchen with cooking island and MIELE appliances, security entrance door, terrace, roof terrace (penthouses).