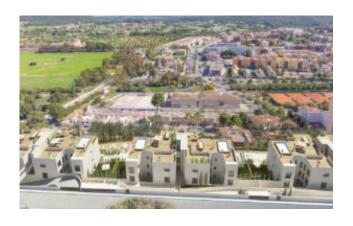

#### Residence description:

This magnificent new build residence with 24 luxury flats in modern design is located in Santa Ponsa in the southwest of Mallorca not far from various golf courses and the marinas Club Nautico Santa Ponsa and Port Adriano. The residence will have residential units with three or four bedrooms. Due to the hillside location, there are fantastic views over Santa Ponsa to the surrounding mountain landscape and to the bay of Santa Ponsa. The owners will have access to a beautifully landscaped communal garden area with automatic irrigation, a wonderful communal pool (overflow pool) with terraces, possibly a paddle tennis court and underground parking.

Santa Ponsa, as very popular holiday location with beautiful sandy beach, boasts of all necessary amenities like shops, bars, restaurants, supermarkets, etc., not to forget the marina Club Nautico Santa Ponsa. Next to Santa Ponsa you find the new Santa Ponsa area (Nova Santa Ponsa). Embedded in the Santa Ponsa golf courses I, II & III you find a selection of high-class golf residences as well as beautiful luxury villas and residences in first sea line. Numerous sport and leisure activities are given not only through the marina Port Adriano with its adjacent sandy beach. To the Palma city center, you get within just an approximately 25 min car drive and to the international airport you need just approximately 35 min. by car.