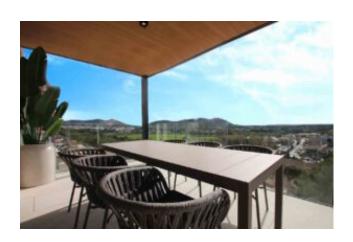

### Penthouse with stunning views Santa Ponsa

This excellent luxury penthouse in Santa Ponsa offers an area of 155 m2 and comprises the living/dining room with access to an 18 m2 covered terrace and a fully equipped luxury kitchen with Miele appliances and cooking island, the master bedroom with bathroom en suite, another bedroom with bathroom en suite, two further bedrooms and a separate shower room. In addition, the penthouse boasts of a 90 m2 roof terrace with magnificent views of the surrounding panorama and the bay of Santa Ponsa.

#### Residence description:

This magnificent new build residence with 24 luxury flats in modern design is located in Santa Ponsa in the southwest of Mallorca not far from various golf courses and the marinas Club Nautico Santa Ponsa and Port Adriano. The residence will have residential units with three or four bedrooms. Due to the hillside location, there are fantastic views over Santa Ponsa to the surrounding mountain landscape and to the bay of Santa Ponsa. The owners will have access to a beautifully landscaped communal garden area with automatic irrigation, a wonderful communal pool (overflow pool) with terraces, possibly a paddle tennis court and underground parking.