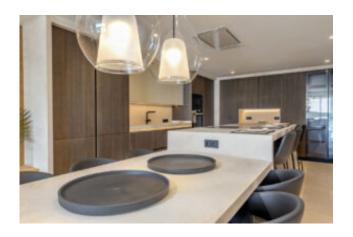

### Penthouse with stunning views Santa Ponsa

This excellent luxury penthouse in Santa Ponsa offers an area of 155 m2 and comprises the living/dining room with access to an 18 m2 covered terrace and a fully equipped luxury kitchen with Miele appliances and cooking island, the master bedroom with bathroom en suite, another bedroom with bathroom en suite, two further bedrooms and a separate shower room. In addition, the penthouse boasts of a 90 m2 roof terrace with magnificent views of the surrounding panorama and the bay of Santa Ponsa.

Underfloor heating, hot/cold air conditioning, tiled flooring, utility room, fitted wardrobes, double glazed aluminium windows, lift, underground parking space, video intercom system, high quality and fully equipped luxury kitchen with cooking island and MIELE appliances, security entrance door, terrace, roof terrace (penthouses).