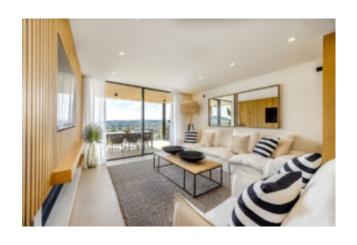

### Penthouse with stunning views Santa Ponsa

This excellent luxury penthouse in Santa Ponsa offers an area of 155 m2 and comprises the living/dining room with access to an 18 m2 covered terrace and a fully equipped luxury kitchen with Miele appliances and cooking island, the master bedroom with bathroom en suite, another bedroom with bathroom en suite, two further bedrooms and a separate shower room. In addition, the penthouse boasts of a 90 m2 roof terrace with magnificent views of the surrounding panorama and the bay of Santa Ponsa.

#### Residence description:

This magnificent new build residence with 24 luxury flats in modern design is located in Santa Ponsa in the southwest of Mallorca not far from various golf courses and the marinas Club Nautico Santa Ponsa and Port Adriano. The residence will have residential units with three or four bedrooms. Due to the hillside location, there are fantastic views over Santa Ponsa to the surrounding mountain landscape and to the bay of Santa Ponsa. The owners will have access to a beautifully landscaped communal garden area with automatic irrigation, a wonderful communal pool (overflow pool) with terraces, possibly a paddle tennis court and underground parking.