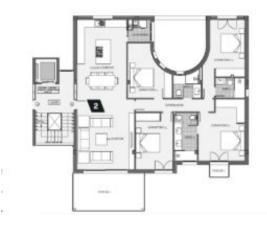

### Penthouse with stunning views Santa Ponsa

This excellent luxury penthouse in Santa Ponsa offers an area of 155 m2 and comprises the living/dining room with access to an 18 m2 covered terrace and a fully equipped luxury kitchen with Miele appliances and cooking island, the master bedroom with bathroom en suite, another bedroom with bathroom en suite, two further bedrooms and a separate shower room. In addition, the penthouse boasts of a 90 m2 roof terrace with magnificent views of the surrounding panorama and the bay of Santa Ponsa.

The pictures shown here are renderings and photos of the show flat.

The offer refers to the layout according to the images 19 and 20 in the picture gallery!

| Further equipment f | features | are: |
|---------------------|----------|------|
|---------------------|----------|------|

| Bedrooms   | 4                        |
|------------|--------------------------|
| Bathrooms  | 3                        |
| Area       | 155 m²                   |
| Terrace    | 18 + 90 m <sup>2</sup>   |
| Parking    | underground              |
| Heating    | under floor, air con h/c |
| Built year | 2022                     |