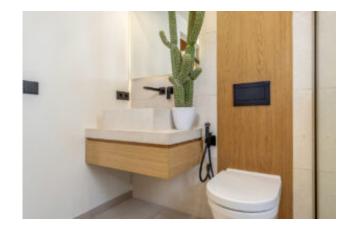

### Penthouse with stunning views Santa Ponsa

This excellent luxury penthouse in Santa Ponsa offers an area of 155 m2 and comprises the living/dining room with access to an 18 m2 covered terrace and a fully equipped luxury kitchen with Miele appliances and cooking island, the master bedroom with bathroom en suite, another bedroom with bathroom en suite, two further bedrooms and a separate shower room. In addition, the penthouse boasts of a 90 m2 roof terrace with magnificent views of the surrounding panorama and the bay of Santa Ponsa.

| Bedrooms   | 4                        |
|------------|--------------------------|
| Bathrooms  | 3                        |
| Area       | 155 m²                   |
| Terrace    | 18 + 90 m <sup>2</sup>   |
| Parking    | underground              |
| Heating    | under floor, air con h/c |
| Built year | 2022                     |