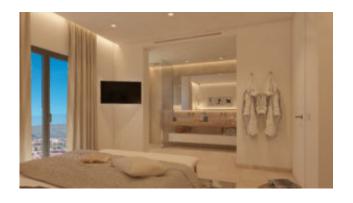

### Penthouse with stunning views Santa Ponsa

This excellent luxury penthouse in Santa Ponsa offers an area of 155 m2 and comprises the living/dining room with access to an 18 m2 covered terrace and a fully equipped luxury kitchen with Miele appliances and cooking island, the master bedroom with bathroom en suite, another bedroom with bathroom en suite, two further bedrooms and a separate shower room. In addition, the penthouse boasts of a 90 m2 roof terrace with magnificent views of the surrounding panorama and the bay of Santa Ponsa.

The pictures shown here are renderings and photos of the show flat.

The offer refers to the layout according to the images 19 and 20 in the picture gallery!

| Further equipment f | features | are: |
|---------------------|----------|------|
|---------------------|----------|------|