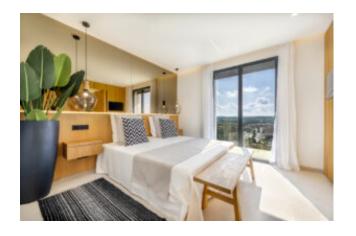

### Penthouse with stunning views Santa Ponsa

This excellent luxury penthouse in Santa Ponsa offers an area of 155 m2 and comprises the living/dining room with access to an 18 m2 covered terrace and a fully equipped luxury kitchen with Miele appliances and cooking island, the master bedroom with bathroom en suite, another bedroom with bathroom en suite, two further bedrooms and a separate shower room. In addition, the penthouse boasts of a 90 m2 roof terrace with magnificent views of the surrounding panorama and the bay of Santa Ponsa.