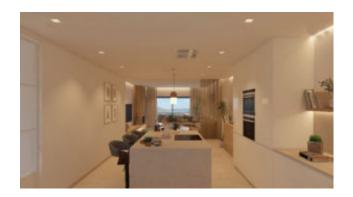

### Penthouse with stunning views Santa Ponsa

This excellent luxury penthouse in Santa Ponsa offers an area of 155 m2 and comprises the living/dining room with access to an 18 m2 covered terrace and a fully equipped luxury kitchen with Miele appliances and cooking island, the master bedroom with bathroom en suite, another bedroom with bathroom en suite, two further bedrooms and a separate shower room. In addition, the penthouse boasts of a 90 m2 roof terrace with magnificent views of the surrounding panorama and the bay of Santa Ponsa.