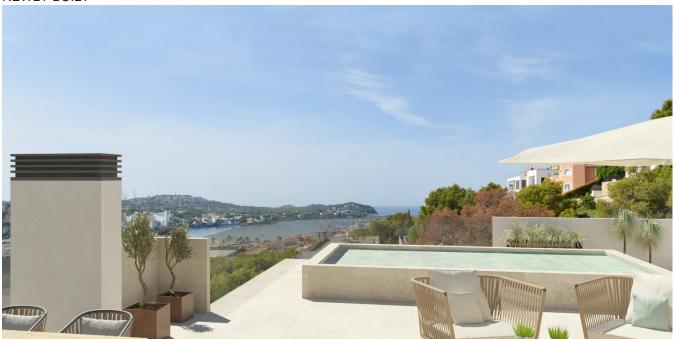

### Penthouse with stunning views Santa Ponsa

This excellent luxury penthouse in Santa Ponsa offers an area of 155 m2 and comprises the living/dining room with access to an 18 m2 covered terrace and a fully equipped luxury kitchen with Miele appliances and cooking island, the master bedroom with bathroom en suite, another bedroom with bathroom en suite, two further bedrooms and a separate shower room. In addition, the penthouse boasts of a 90 m2 roof terrace with magnificent views of the surrounding panorama and the bay of Santa Ponsa.

#### Residence description:

This magnificent new build residence with 24 luxury flats in modern design is located in Santa Ponsa in the southwest of Mallorca not far from various golf courses and the marinas Club Nautico Santa Ponsa and Port Adriano. The residence will have residential units with three or four bedrooms. Due to the hillside location, there are fantastic views over Santa Ponsa to the surrounding mountain landscape and to the bay of Santa Ponsa. The owners will have access to a beautifully landscaped communal garden area with automatic irrigation, a wonderful communal pool (overflow pool) with terraces, possibly a paddle tennis court and underground parking.