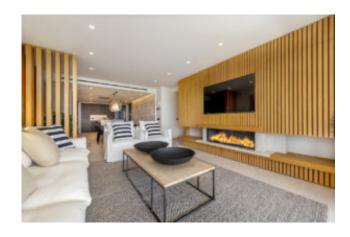

### Penthouse with stunning views Santa Ponsa

This excellent luxury penthouse in Santa Ponsa offers an area of 155 m2 and comprises the living/dining room with access to an 18 m2 covered terrace and a fully equipped luxury kitchen with Miele appliances and cooking island, the master bedroom with bathroom en suite, another bedroom with bathroom en suite, two further bedrooms and a separate shower room. In addition, the penthouse boasts of a 90 m2 roof terrace with magnificent views of the surrounding panorama and the bay of Santa Ponsa.

Underfloor heating, hot/cold air conditioning, tiled flooring, utility room, fitted wardrobes, double glazed aluminium windows, lift, underground parking space, video intercom system, high quality and fully equipped luxury kitchen with cooking island and MIELE appliances, security entrance door, terrace, roof terrace (penthouses).