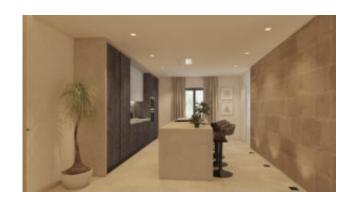

### Penthouse with stunning views Santa Ponsa

This excellent luxury penthouse in Santa Ponsa offers an area of 155 m2 and comprises the living/dining room with access to an 18 m2 covered terrace and a fully equipped luxury kitchen with Miele appliances and cooking island, the master bedroom with bathroom en suite, another bedroom with bathroom en suite, two further bedrooms and a separate shower room. In addition, the penthouse boasts of a 90 m2 roof terrace with magnificent views of the surrounding panorama and the bay of Santa Ponsa.

The pictures shown here are renderings and photos of the show flat.

The offer refers to the layout according to the images 19 and 20 in the picture gallery!

| Further equipment f | features | are: |
|---------------------|----------|------|
|---------------------|----------|------|