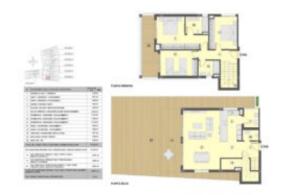

### Newly built maisonette in Colonida de Sant Jordi

neerse and the statistic in the second statistic restriction of the second statistic statis

This newly built maisonette in Colonida de Sant Jordi offers a living area of 132 m2 plus a covered terrace of 19 m2 and two uncovered terraces of 16 m2 and 93 m2. There is also a private garden area of 75 m2. On the ground floor is the living room with dining area and open-plan kitchen with adjoining utility room, a guest WC and a storage room of 9 m2. The master bedroom with en suite bathroom and large built-in wardrobe, two further double bedrooms and a separate bathroom are located in the upper living area. The master bedroom and a guest bedroom have access to a 16 m2 terrace.

Completion is scheduled for November 2026.

| Bedrooms  | 3                                |
|-----------|----------------------------------|
| Bathrooms | 2                                |
| Area      | 132 m²                           |
| Terrace   | 19 + 16 + 93 m <sup>2</sup>      |
| Parking   | underground                      |
| Heating   | under floor<br>(bathrooms) , air |
|           | con                              |