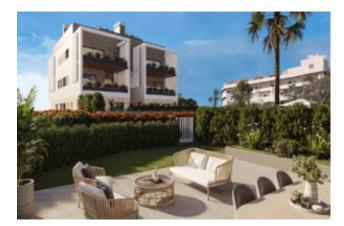

### Newly built maisonette in Colonida de Sant Jordi

neerse and the statistic in the second statistic restriction of the second statistic statis

This newly built maisonette in Colonida de Sant Jordi offers a living area of 132 m2 plus a covered terrace of 19 m2 and two uncovered terraces of 16 m2 and 93 m2. There is also a private garden area of 75 m2. On the ground floor is the living room with dining area and open-plan kitchen with adjoining utility room, a guest WC and a storage room of 9 m2. The master bedroom with en suite bathroom and large built-in wardrobe, two further double bedrooms and a separate bathroom are located in the upper living area. The master bedroom and a guest bedroom have access to a 16 m2 terrace.

This residence is made up of 28 homes distributed in two phases: 14 apartments, divided into ground floor apartments with garden or first floor apartments with large terraces, 6 penthouses with solariums, 2 duplex penthouses with solariums and 6 duplex with gardens. A project where you can live and enjoy the Mediterranean climate. The communal areas of phase 1 include a swimming pool, jacuzzi, sun loungers, beach-pool and interior paths framed in the same residential. In phase 2, the duplex and penthouses will have the option of a private swimming pool in the garden or, jacuzzi or individual panoramic swimming pool in the solarium. All homes will have a parking space and storage room. Fall in love with the beauty of your new home in Colonia de Sant Jordi.