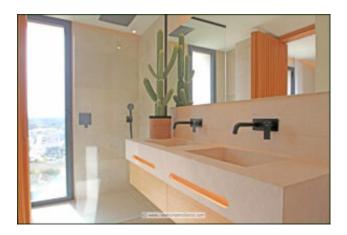

### New: Luxury apartment Santa Ponsa

This excellent luxury apartment in Santa Ponsa offers an area of 155 m2 and comprises the living/dining room with access to an 18 m2 covered terrace and a fully equipped luxury kitchen with Miele appliances and cooking island, the master bedroom with bathroom en suite, another bedroom with bathroom en suite, two further bedrooms and a separate shower room. An further side terrace of approx. 45 m2 completes the offer.