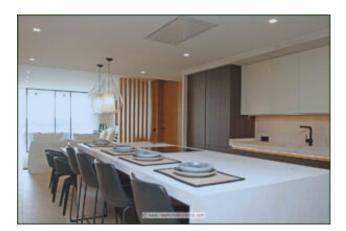

### New: Luxury apartment Santa Ponsa

This excellent luxury apartment in Santa Ponsa offers an area of 155 m2 and comprises the living/dining room with access to an 18 m2 covered terrace and a fully equipped luxury kitchen with Miele appliances and cooking island, the master bedroom with bathroom en suite, another bedroom with bathroom en suite, two further bedrooms and a separate shower room. An further side terrace of approx. 45 m2 completes the offer.

Further equipment features are:

Underfloor heating, hot/cold air conditioning, tiled flooring, utility room, fitted wardrobes, double glazed aluminium windows, lift, underground parking space, video intercom system, high quality and fully equipped luxury kitchen with cooking island and MIELE appliances, security entrance door, terrace, roof terrace (penthouses).