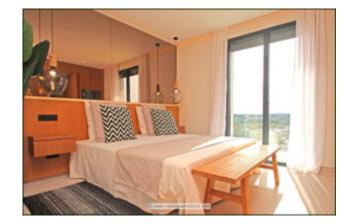

### New: Luxury apartment Santa Ponsa

This excellent luxury apartment in Santa Ponsa offers an area of 155 m2 and comprises the living/dining room with access to an 18 m2 covered terrace and a fully equipped luxury kitchen with Miele appliances and cooking island, the master bedroom with bathroom en suite, another bedroom with bathroom en suite, two further bedrooms and a separate shower room. An further side terrace of approx. 45 m2 completes the offer.