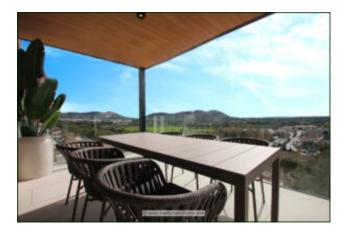

### New: Luxury apartment Santa Ponsa

This excellent luxury apartment in Santa Ponsa offers an area of 155 m2 and comprises the living/dining room with access to an 18 m2 covered terrace and a fully equipped luxury kitchen with Miele appliances and cooking island, the master bedroom with bathroom en suite, another bedroom with bathroom en suite, two further bedrooms and a separate shower room. An further side terrace of approx. 45 m2 completes the offer.

Residence description:

This magnificent new build residence with 24 luxury flats in modern design is located in Santa Ponsa in the southwest of Mallorca not far from various golf courses and the marinas Club Nautico Santa Ponsa and Port Adriano. The residence will have residential units with three or four bedrooms. Due to the hillside location, there are fantastic views over Santa Ponsa to the surrounding mountain landscape and to the bay of Santa Ponsa. The owners will have access to a beautifully landscaped communal garden area with automatic irrigation, a wonderful communal pool (overflow pool) with terraces, possibly a paddle tennis court and underground parking.