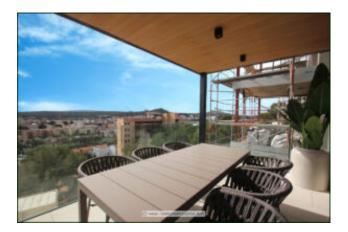

### New: Luxury apartment Santa Ponsa

This excellent luxury apartment in Santa Ponsa offers an area of 155 m2 and comprises the living/dining room with access to an 18 m2 covered terrace and a fully equipped luxury kitchen with Miele appliances and cooking island, the master bedroom with bathroom en suite, another bedroom with bathroom en suite, two further bedrooms and a separate shower room. An further side terrace of approx. 45 m2 completes the offer.

Residence description:

This magnificent new build residence with 24 luxury flats in modern design is located in Santa Ponsa in the southwest of Mallorca not far from various golf courses and the marinas Club Nautico Santa Ponsa and Port Adriano. The residence will have residential units with three or four bedrooms. Due to the hillside location, there are fantastic views over Santa Ponsa to the surrounding mountain landscape and to the bay of Santa Ponsa. The owners will have access to a beautifully landscaped communal garden area with automatic irrigation, a wonderful communal pool (overflow pool) with terraces, possibly a paddle tennis court and underground parking.