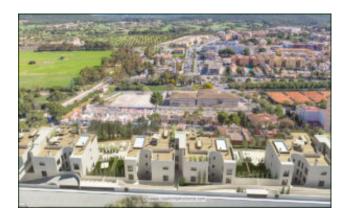

Residence description:

This magnificent new build residence with 24 luxury flats in modern design is located in Santa Ponsa in the southwest of Mallorca not far from various golf courses and the marinas Club Nautico Santa Ponsa and Port Adriano. The residence will have residential units with three or four bedrooms. Due to the hillside location, there are fantastic views over Santa Ponsa to the surrounding mountain landscape and to the bay of Santa Ponsa. The owners will have access to a beautifully landscaped communal garden area with automatic irrigation, a wonderful communal pool (overflow pool) with terraces, possibly a paddle tennis court and underground parking.

#### YOU ARE ALSO WELCOME TO WATCH OUR YOUTUBE VIDEO:

Santa Ponsa, as very popular holiday location with beautiful sandy beach, boasts of all necessary amenities like shops, bars, restaurants, supermarkets, etc., not to forget the marina Club Nautico Santa Ponsa. Next to Santa Ponsa you find the new Santa Ponsa area (Nova Santa Ponsa). Embedded in the Santa Ponsa golf courses I, II & III you find a selection of high-class golf residences as well as beautiful luxury villas and residences in first sea line. Numerous sport and leisure activities are given not only through the marina Port Adriano with its adjacent sandy beach. To the Palma city center, you get within just an approximately 25 min car drive and to the international airport you need just approximately 35 min. by car.