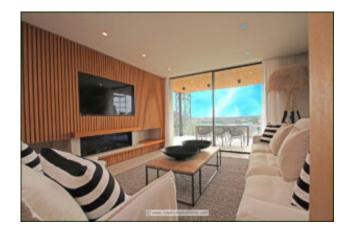

### New: Luxury apartment Santa Ponsa

This excellent luxury apartment in Santa Ponsa offers an area of 155 m2 and comprises the living/dining room with access to an 18 m2 covered terrace and a fully equipped luxury kitchen with Miele appliances and cooking island, the master bedroom with bathroom en suite, another bedroom with bathroom en suite, two further bedrooms and a separate shower room. An further side terrace of approx. 45 m2 completes the offer.

Further equipment features are:

Underfloor heating, hot/cold air conditioning, tiled flooring, utility room, fitted wardrobes, double glazed aluminium windows, lift, underground parking space, video intercom system, high quality and fully equipped luxury kitchen with cooking island and MIELE appliances, security entrance door, terrace, roof terrace (penthouses).