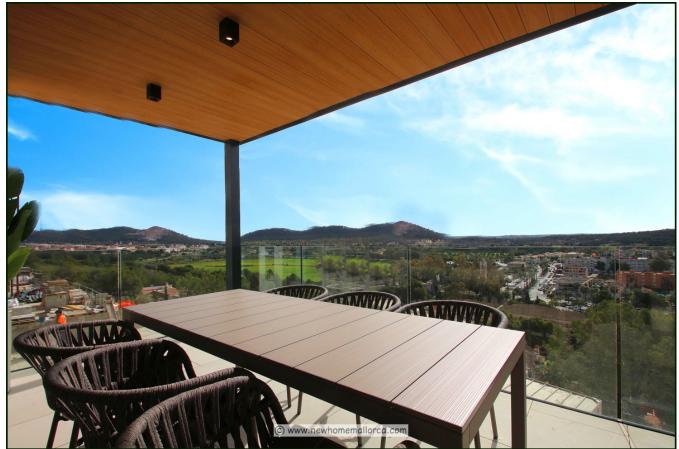

### New: Luxury apartment Santa Ponsa

This excellent luxury apartment in Santa Ponsa offers an area of 155 m2 and comprises the living/dining room with access to an 18 m2 covered terrace and a fully equipped luxury kitchen with Miele appliances and cooking island, the master bedroom with bathroom en suite, another bedroom with bathroom en suite, two further bedrooms and a separate shower room. An further side terrace of approx. 45 m2 completes the offer.

Residence description:

This magnificent new build residence with 24 luxury flats in modern design is located in Santa Ponsa in the southwest of Mallorca not far from various golf courses and the marinas Club Nautico Santa Ponsa and Port Adriano. The residence will have residential units with three or four bedrooms. Due to the hillside location, there are fantastic views over Santa Ponsa to the surrounding mountain landscape and to the bay of Santa Ponsa. The owners will have access to a beautifully landscaped communal garden area with automatic irrigation, a wonderful communal pool (overflow pool) with terraces, possibly a paddle tennis court and underground parking.