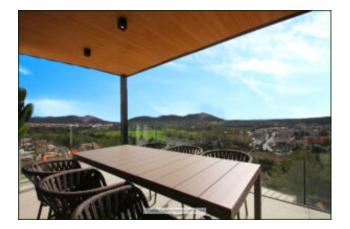

### New: Luxury apartment Santa Ponsa

This excellent luxury apartment in Santa Ponsa offers an area of 155 m2 and comprises the living/dining room with access to an 18 m2 covered terrace and a fully equipped luxury kitchen with Miele appliances and cooking island, the master bedroom with bathroom en suite, another bedroom with bathroom en suite, two further bedrooms and a separate shower room. An further side terrace of approx. 45 m2 completes the offer.

Residence description:

This magnificent new build residence with 24 luxury flats in modern design is located in Santa Ponsa in the southwest of Mallorca not far from various golf courses and the marinas Club Nautico Santa Ponsa and Port Adriano. The residence will have residential units with three or four bedrooms. Due to the hillside location, there are fantastic views over Santa Ponsa to the surrounding mountain landscape and to the bay of Santa Ponsa. The owners will have access to a beautifully landscaped communal garden area with automatic irrigation, a wonderful communal pool (overflow pool) with terraces, possibly a paddle tennis court and underground parking.