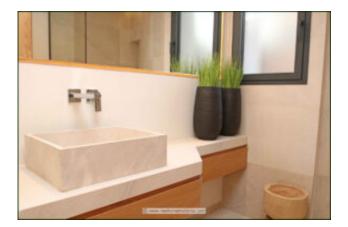

### New: Luxury apartment Santa Ponsa

This excellent luxury apartment in Santa Ponsa offers an area of 155 m2 and comprises the living/dining room with access to an 18 m2 covered terrace and a fully equipped luxury kitchen with Miele appliances and cooking island, the master bedroom with bathroom en suite, another bedroom with bathroom en suite, two further bedrooms and a separate shower room. An further side terrace of approx. 45 m2 completes the offer.

Further equipment features are:

Underfloor heating, hot/cold air conditioning, tiled flooring, utility room, fitted wardrobes, double glazed aluminium windows, lift, underground parking space, video intercom system, high quality and fully equipped luxury kitchen with cooking island and MIELE appliances, security entrance door, terrace, roof terrace (penthouses).