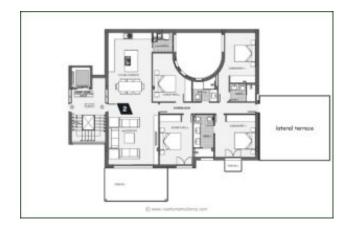

### New: Luxury apartment Santa Ponsa

This excellent luxury apartment in Santa Ponsa offers an area of 155 m2 and comprises the living/dining room with access to an 18 m2 covered terrace and a fully equipped luxury kitchen with Miele appliances and cooking island, the master bedroom with bathroom en suite, another bedroom with bathroom en suite, two further bedrooms and a separate shower room. An further side terrace of approx. 45 m2 completes the offer.

| Bedrooms   | 4          |
|------------|------------|
| Bathrooms  | 3          |
| Area       | 155 m²     |
| Terrace    | 18 + 45 m² |
| Parking    | 1.00       |
| Built year | 2022       |