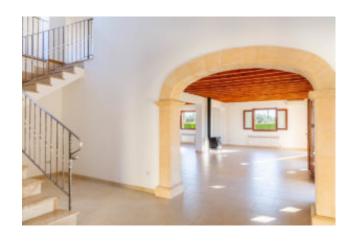

### New country house close to Palma Son Ferriol

This country property with a constructed área of 319 m² is set on a ground of 15.300 m² closet o Palma de Mallorca between Marratxi and Son Ferriol. To the city center of Palma as well as to the international airport and the Golfpark Puntiro you get within approximately 10 min. by car. The main house offers in the lower main level the entrance, the living room with fireplace, a dining area, a kitchen with larder, a utility room, a guest toilet, a double bedroom and a bathroom. The upper living level boasts of a gallery which could be used as office, the master bedroom with bathroom en suite and dressing room, two further double bedrooms and a bathroom. Various open and covered terrace areas, spacious garden and lawn garden areas and a 50 m² simming pool complete the offer. Furhter the property disposes of a 162 m² hall for individual use with a 80 m² underground garage, a vegetable garden, various fruit trees and a bit amount of olive trees.