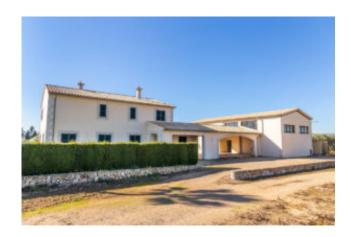

# **New country house close to Palma Son Ferriol**

3195C - For Sale

€2,035,000

PALMA DE MALLORCA / Finca & Country House, Villa & House

### New country house close to Palma Son Ferriol

This country property with a constructed área of 319 m² is set on a ground of 15.300 m² closet o Palma de Mallorca between Marratxi and Son Ferriol. To the city center of Palma as well as to the international airport and the Golfpark Puntiro you get within approximately 10 min. by car. The main house offers in the lower main level the entrance, the living room with fireplace, a dining area, a kitchen with larder, a utility room, a guest toilet, a double bedroom and a bathroom. The upper living level boasts of a gallery which could be used as office, the master bedroom with bathroom en suite and dressing room, two further double bedrooms and a bathroom. Various open and covered terrace areas, spacious garden and lawn garden areas and a 50 m² simming pool complete the offer. Furhter the property disposes of a 162 m² hall for individual use with a 80 m² underground garage, a vegetable garden, various fruit trees and a bit amount of olive trees.