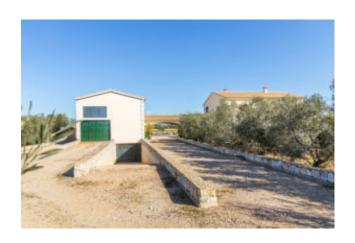

### New country house close to Palma Son Ferriol

This country property with a constructed área of 319 m² is set on a ground of 15.300 m² closet o Palma de Mallorca between Marratxi and Son Ferriol. To the city center of Palma as well as to the international airport and the Golfpark Puntiro you get within approximately 10 min. by car. The main house offers in the lower main level the entrance, the living room with fireplace, a dining area, a kitchen with larder, a utility room, a guest toilet, a double bedroom and a bathroom. The upper living level boasts of a gallery which could be used as office, the master bedroom with bathroom en suite and dressing room, two further double bedrooms and a bathroom. Various open and covered terrace areas, spacious garden and lawn garden areas and a 50 m² simming pool complete the offer. Furhter the property disposes of a 162 m² hall for individual use with a 80 m² underground garage, a vegetable garden, various fruit trees and a bit amount of olive trees.

#### Further details include:

Entrance area, guest toilet, oil central heating, air conditioning hot/cold (heat pump), tiled floors / parquet floors, fireplace, double glazed wooden windows, aluminum shutters, dining area, larder, kitchen (not furnished), utility room, 80 m² Garage, 162 m² hall, vegetable garden, fruit trees, olive trees, pool shower/toilet room, automatic irrigation, lawn garden areas, 50 m² swimming pool, open & covered terraces, 2 x automatic entrance gate.