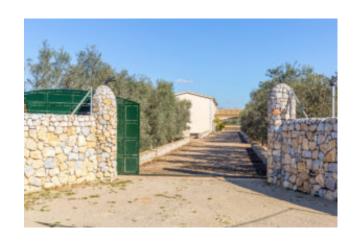

### New country house close to Palma Son Ferriol

This country property with a constructed área of 319 m² is set on a ground of 15.300 m² closet o Palma de Mallorca between Marratxi and Son Ferriol. To the city center of Palma as well as to the international airport and the Golfpark Puntiro you get within approximately 10 min. by car. The main house offers in the lower main level the entrance, the living room with fireplace, a dining area, a kitchen with larder, a utility room, a guest toilet, a double bedroom and a bathroom. The upper living level boasts of a gallery which could be used as office, the master bedroom with bathroom en suite and dressing room, two further double bedrooms and a bathroom. Various open and covered terrace areas, spacious garden and lawn garden areas and a 50 m² simming pool complete the offer. Furhter the property disposes of a 162 m² hall for individual use with a 80 m² underground garage, a vegetable garden, various fruit trees and a bit amount of olive trees.

#### Further details include:

Entrance area, guest toilet, oil central heating, air conditioning hot/cold (heat pump), tiled floors / parquet floors, fireplace, double glazed wooden windows, aluminum shutters, dining area, larder, kitchen (not furnished), utility room, 80 m² Garage, 162 m² hall, vegetable garden, fruit trees, olive trees, pool shower/toilet room, automatic irrigation, lawn garden areas, 50 m² swimming pool, open & covered terraces, 2 x automatic entrance gate.