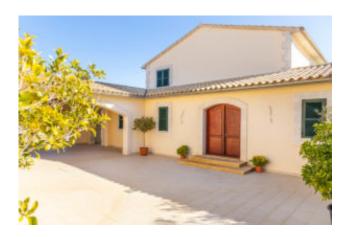

### New country house close to Palma Son Ferriol

This country property with a constructed área of 319 m² is set on a ground of 15.300 m² closet o Palma de Mallorca between Marratxi and Son Ferriol. To the city center of Palma as well as to the international airport and the Golfpark Puntiro you get within approximately 10 min. by car. The main house offers in the lower main level the entrance, the living room with fireplace, a dining area, a kitchen with larder, a utility room, a guest toilet, a double bedroom and a bathroom. The upper living level boasts of a gallery which could be used as office, the master bedroom with bathroom en suite and dressing room, two further double bedrooms and a bathroom. Various open and covered terrace areas, spacious garden and lawn garden areas and a 50 m² simming pool complete the offer. Furhter the property disposes of a 162 m² hall for individual use with a 80 m² underground garage, a vegetable garden, various fruit trees and a bit amount of olive trees.