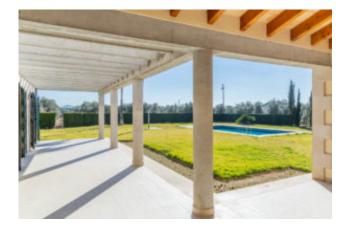

### New country house close to Palma Son Ferriol

This country property with a constructed área of 319 m² is set on a ground of 15.300 m² closet o Palma de Mallorca between Marratxi and Son Ferriol. To the city center of Palma as well as to the international airport and the Golfpark Puntiro you get within approximately 10 min. by car. The main house offers in the lower main level the entrance, the living room with fireplace, a dining area, a kitchen with larder, a utility room, a guest toilet, a double bedroom and a bathroom. The upper living level boasts of a gallery which could be used as office, the master bedroom with bathroom en suite and dressing room, two further double bedrooms and a bathroom. Various open and covered terrace areas, spacious garden and lawn garden areas and a 50 m² simming pool complete the offer. Furhter the property disposes of a 162 m² hall for individual use with a 80 m² underground garage, a vegetable garden, various fruit trees and a bit amount of olive trees.

#### Further details include:

Entrance area, guest toilet, oil central heating, air conditioning hot/cold (heat pump), tiled floors / parquet floors, fireplace, double glazed wooden windows, aluminum shutters, dining area, larder, kitchen (not furnished), utility room, 80 m² Garage, 162 m² hall, vegetable garden, fruit trees, olive trees, pool shower/toilet room, automatic irrigation, lawn garden areas, 50 m² swimming pool, open & covered terraces, 2 x automatic entrance gate.