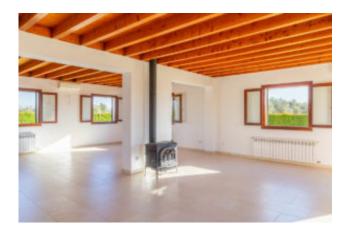

### New country house close to Palma Son Ferriol

This country property with a constructed área of 319 m² is set on a ground of 15.300 m² closet o Palma de Mallorca between Marratxi and Son Ferriol. To the city center of Palma as well as to the international airport and the Golfpark Puntiro you get within approximately 10 min. by car. The main house offers in the lower main level the entrance, the living room with fireplace, a dining area, a kitchen with larder, a utility room, a guest toilet, a double bedroom and a bathroom. The upper living level boasts of a gallery which could be used as office, the master bedroom with bathroom en suite and dressing room, two further double bedrooms and a bathroom. Various open and covered terrace areas, spacious garden and lawn garden areas and a 50 m² simming pool complete the offer. Furhter the property disposes of a 162 m² hall for individual use with a 80 m² underground garage, a vegetable garden, various fruit trees and a bit amount of olive trees.

#### Further details include:

Entrance area, guest toilet, oil central heating, air conditioning hot/cold (heat pump), tiled floors / parquet floors, fireplace, double glazed wooden windows, aluminum shutters, dining area, larder, kitchen (not furnished), utility room, 80 m² Garage, 162 m² hall, vegetable garden, fruit trees, olive trees, pool shower/toilet room, automatic irrigation, lawn garden areas, 50 m² swimming pool, open & covered terraces, 2 x automatic entrance gate.