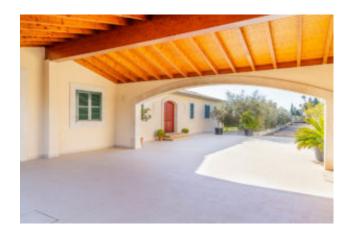

### New country house close to Palma Son Ferriol

This country property with a constructed área of 319 m² is set on a ground of 15.300 m² closet o Palma de Mallorca between Marratxi and Son Ferriol. To the city center of Palma as well as to the international airport and the Golfpark Puntiro you get within approximately 10 min. by car. The main house offers in the lower main level the entrance, the living room with fireplace, a dining area, a kitchen with larder, a utility room, a guest toilet, a double bedroom and a bathroom. The upper living level boasts of a gallery which could be used as office, the master bedroom with bathroom en suite and dressing room, two further double bedrooms and a bathroom. Various open and covered terrace areas, spacious garden and lawn garden areas and a 50 m² simming pool complete the offer. Furhter the property disposes of a 162 m² hall for individual use with a 80 m² underground garage, a vegetable garden, various fruit trees and a bit amount of olive trees.