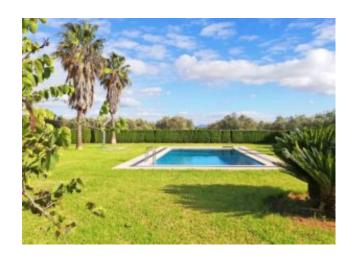

### New country house close to Palma Son Ferriol

This country property with a constructed área of 319 m² is set on a ground of 15.300 m² closet o Palma de Mallorca between Marratxi and Son Ferriol. To the city center of Palma as well as to the international airport and the Golfpark Puntiro you get within approximately 10 min. by car. The main house offers in the lower main level the entrance, the living room with fireplace, a dining area, a kitchen with larder, a utility room, a guest toilet, a double bedroom and a bathroom. The upper living level boasts of a gallery which could be used as office, the master bedroom with bathroom en suite and dressing room, two further double bedrooms and a bathroom. Various open and covered terrace areas, spacious garden and lawn garden areas and a 50 m² simming pool complete the offer. Furhter the property disposes of a 162 m² hall for individual use with a 80 m² underground garage, a vegetable garden, various fruit trees and a bit amount of olive trees.

#### Further details include:

Entrance area, guest toilet, oil central heating, air conditioning hot/cold (heat pump), tiled floors / parquet floors, fireplace, double glazed wooden windows, aluminum shutters, dining area, larder, kitchen (not furnished), utility room, 80 m² Garage, 162 m² hall, vegetable garden, fruit trees, olive trees, pool shower/toilet room, automatic irrigation, lawn garden areas, 50 m² swimming pool, open & covered terraces, 2 x automatic entrance gate.