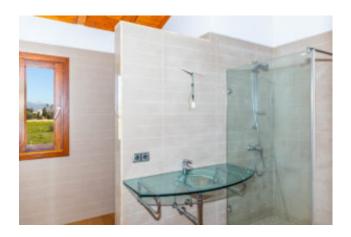

### New country house close to Palma Son Ferriol

This country property with a constructed área of 319 m² is set on a ground of 15.300 m² closet o Palma de Mallorca between Marratxi and Son Ferriol. To the city center of Palma as well as to the international airport and the Golfpark Puntiro you get within approximately 10 min. by car. The main house offers in the lower main level the entrance, the living room with fireplace, a dining area, a kitchen with larder, a utility room, a guest toilet, a double bedroom and a bathroom. The upper living level boasts of a gallery which could be used as office, the master bedroom with bathroom en suite and dressing room, two further double bedrooms and a bathroom. Various open and covered terrace areas, spacious garden and lawn garden areas and a 50 m² simming pool complete the offer. Furhter the property disposes of a 162 m² hall for individual use with a 80 m² underground garage, a vegetable garden, various fruit trees and a bit amount of olive trees.

#### Further details include:

Entrance area, guest toilet, oil central heating, air conditioning hot/cold (heat pump), tiled floors / parquet floors, fireplace, double glazed wooden windows, aluminum shutters, dining area, larder, kitchen (not furnished), utility room, 80 m² Garage, 162 m² hall, vegetable garden, fruit trees, olive trees, pool shower/toilet room, automatic irrigation, lawn garden areas, 50 m² swimming pool, open & covered terraces, 2 x automatic entrance gate.