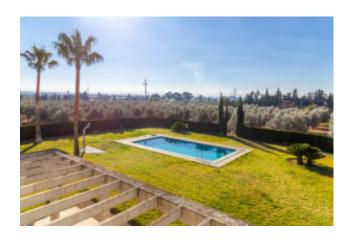

### New country house close to Palma Son Ferriol

This country property with a constructed área of 319 m² is set on a ground of 15.300 m² closet o Palma de Mallorca between Marratxi and Son Ferriol. To the city center of Palma as well as to the international airport and the Golfpark Puntiro you get within approximately 10 min. by car. The main house offers in the lower main level the entrance, the living room with fireplace, a dining area, a kitchen with larder, a utility room, a guest toilet, a double bedroom and a bathroom. The upper living level boasts of a gallery which could be used as office, the master bedroom with bathroom en suite and dressing room, two further double bedrooms and a bathroom. Various open and covered terrace areas, spacious garden and lawn garden areas and a 50 m² simming pool complete the offer. Furhter the property disposes of a 162 m² hall for individual use with a 80 m² underground garage, a vegetable garden, various fruit trees and a bit amount of olive trees.

#### Further details include:

Entrance area, guest toilet, oil central heating, air conditioning hot/cold (heat pump), tiled floors / parquet floors, fireplace, double glazed wooden windows, aluminum shutters, dining area, larder, kitchen (not furnished), utility room, 80 m² Garage, 162 m² hall, vegetable garden, fruit trees, olive trees, pool shower/toilet room, automatic irrigation, lawn garden areas, 50 m² swimming pool, open & covered terraces, 2 x automatic entrance gate.