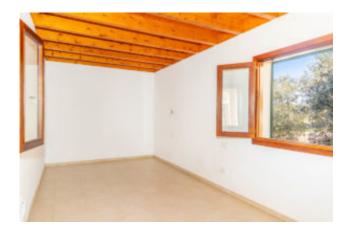

### New country house close to Palma Son Ferriol

This country property with a constructed área of 319 m² is set on a ground of 15.300 m² closet o Palma de Mallorca between Marratxi and Son Ferriol. To the city center of Palma as well as to the international airport and the Golfpark Puntiro you get within approximately 10 min. by car. The main house offers in the lower main level the entrance, the living room with fireplace, a dining area, a kitchen with larder, a utility room, a guest toilet, a double bedroom and a bathroom. The upper living level boasts of a gallery which could be used as office, the master bedroom with bathroom en suite and dressing room, two further double bedrooms and a bathroom. Various open and covered terrace areas, spacious garden and lawn garden areas and a 50 m² simming pool complete the offer. Furhter the property disposes of a 162 m² hall for individual use with a 80 m² underground garage, a vegetable garden, various fruit trees and a bit amount of olive trees.

#### Further details include:

Entrance area, guest toilet, oil central heating, air conditioning hot/cold (heat pump), tiled floors / parquet floors, fireplace, double glazed wooden windows, aluminum shutters, dining area, larder, kitchen (not furnished), utility room, 80 m² Garage, 162 m² hall, vegetable garden, fruit trees, olive trees, pool shower/toilet room, automatic irrigation, lawn garden areas, 50 m² swimming pool, open & covered terraces, 2 x automatic entrance gate.