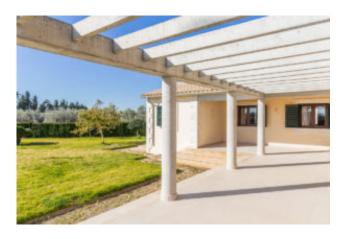

### New country house close to Palma Son Ferriol

This country property with a constructed área of 319 m² is set on a ground of 15.300 m² closet o Palma de Mallorca between Marratxi and Son Ferriol. To the city center of Palma as well as to the international airport and the Golfpark Puntiro you get within approximately 10 min. by car. The main house offers in the lower main level the entrance, the living room with fireplace, a dining area, a kitchen with larder, a utility room, a guest toilet, a double bedroom and a bathroom. The upper living level boasts of a gallery which could be used as office, the master bedroom with bathroom en suite and dressing room, two further double bedrooms and a bathroom. Various open and covered terrace areas, spacious garden and lawn garden areas and a 50 m² simming pool complete the offer. Furhter the property disposes of a 162 m² hall for individual use with a 80 m² underground garage, a vegetable garden, various fruit trees and a bit amount of olive trees.

#### Further details include:

Entrance area, guest toilet, oil central heating, air conditioning hot/cold (heat pump), tiled floors / parquet floors, fireplace, double glazed wooden windows, aluminum shutters, dining area, larder, kitchen (not furnished), utility room, 80 m² Garage, 162 m² hall, vegetable garden, fruit trees, olive trees, pool shower/toilet room, automatic irrigation, lawn garden areas, 50 m² swimming pool, open & covered terraces, 2 x automatic entrance gate.