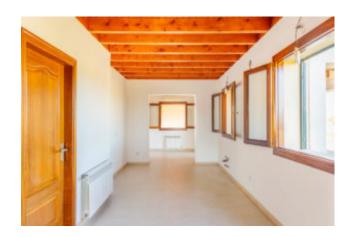

### New country house close to Palma Son Ferriol

This country property with a constructed área of 319 m² is set on a ground of 15.300 m² closet o Palma de Mallorca between Marratxi and Son Ferriol. To the city center of Palma as well as to the international airport and the Golfpark Puntiro you get within approximately 10 min. by car. The main house offers in the lower main level the entrance, the living room with fireplace, a dining area, a kitchen with larder, a utility room, a guest toilet, a double bedroom and a bathroom. The upper living level boasts of a gallery which could be used as office, the master bedroom with bathroom en suite and dressing room, two further double bedrooms and a bathroom. Various open and covered terrace areas, spacious garden and lawn garden areas and a 50 m² simming pool complete the offer. Furhter the property disposes of a 162 m² hall for individual use with a 80 m² underground garage, a vegetable garden, various fruit trees and a bit amount of olive trees.

#### Further details include:

Entrance area, guest toilet, oil central heating, air conditioning hot/cold (heat pump), tiled floors / parquet floors, fireplace, double glazed wooden windows, aluminum shutters, dining area, larder, kitchen (not furnished), utility room, 80 m² Garage, 162 m² hall, vegetable garden, fruit trees, olive trees, pool shower/toilet room, automatic irrigation, lawn garden areas, 50 m² swimming pool, open & covered terraces, 2 x automatic entrance gate.