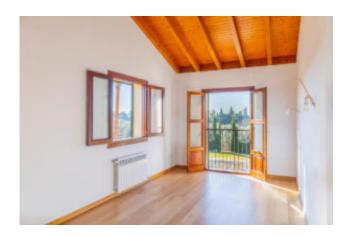

### New country house close to Palma Son Ferriol

This country property with a constructed área of 319 m² is set on a ground of 15.300 m² closet o Palma de Mallorca between Marratxi and Son Ferriol. To the city center of Palma as well as to the international airport and the Golfpark Puntiro you get within approximately 10 min. by car. The main house offers in the lower main level the entrance, the living room with fireplace, a dining area, a kitchen with larder, a utility room, a guest toilet, a double bedroom and a bathroom. The upper living level boasts of a gallery which could be used as office, the master bedroom with bathroom en suite and dressing room, two further double bedrooms and a bathroom. Various open and covered terrace areas, spacious garden and lawn garden areas and a 50 m² simming pool complete the offer. Furhter the property disposes of a 162 m² hall for individual use with a 80 m² underground garage, a vegetable garden, various fruit trees and a bit amount of olive trees.

#### Further details include:

Entrance area, guest toilet, oil central heating, air conditioning hot/cold (heat pump), tiled floors / parquet floors, fireplace, double glazed wooden windows, aluminum shutters, dining area, larder, kitchen (not furnished), utility room, 80 m² Garage, 162 m² hall, vegetable garden, fruit trees, olive trees, pool shower/toilet room, automatic irrigation, lawn garden areas, 50 m² swimming pool, open & covered terraces, 2 x automatic entrance gate.