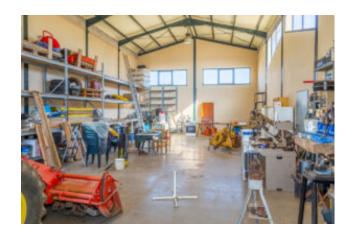

### New country house close to Palma Son Ferriol

This country property with a constructed área of 319 m² is set on a ground of 15.300 m² closet o Palma de Mallorca between Marratxi and Son Ferriol. To the city center of Palma as well as to the international airport and the Golfpark Puntiro you get within approximately 10 min. by car. The main house offers in the lower main level the entrance, the living room with fireplace, a dining area, a kitchen with larder, a utility room, a guest toilet, a double bedroom and a bathroom. The upper living level boasts of a gallery which could be used as office, the master bedroom with bathroom en suite and dressing room, two further double bedrooms and a bathroom. Various open and covered terrace areas, spacious garden and lawn garden areas and a 50 m² simming pool complete the offer. Furhter the property disposes of a 162 m² hall for individual use with a 80 m² underground garage, a vegetable garden, various fruit trees and a bit amount of olive trees.

#### Further details include:

Entrance area, guest toilet, oil central heating, air conditioning hot/cold (heat pump), tiled floors / parquet floors, fireplace, double glazed wooden windows, aluminum shutters, dining area, larder, kitchen (not furnished), utility room, 80 m² Garage, 162 m² hall, vegetable garden, fruit trees, olive trees, pool shower/toilet room, automatic irrigation, lawn garden areas, 50 m² swimming pool, open & covered terraces, 2 x automatic entrance gate.