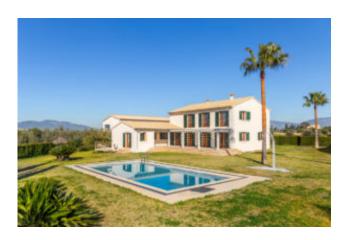

### New country house close to Palma Son Ferriol

This country property with a constructed área of 319 m² is set on a ground of 15.300 m² closet o Palma de Mallorca between Marratxi and Son Ferriol. To the city center of Palma as well as to the international airport and the Golfpark Puntiro you get within approximately 10 min. by car. The main house offers in the lower main level the entrance, the living room with fireplace, a dining area, a kitchen with larder, a utility room, a guest toilet, a double bedroom and a bathroom. The upper living level boasts of a gallery which could be used as office, the master bedroom with bathroom en suite and dressing room, two further double bedrooms and a bathroom. Various open and covered terrace areas, spacious garden and lawn garden areas and a 50 m² simming pool complete the offer. Furhter the property disposes of a 162 m² hall for individual use with a 80 m² underground garage, a vegetable garden, various fruit trees and a bit amount of olive trees.

#### Further details include:

Entrance area, guest toilet, oil central heating, air conditioning hot/cold (heat pump), tiled floors / parquet floors, fireplace, double glazed wooden windows, aluminum shutters, dining area, larder, kitchen (not furnished), utility room, 80 m² Garage, 162 m² hall, vegetable garden, fruit trees, olive trees, pool shower/toilet room, automatic irrigation, lawn garden areas, 50 m² swimming pool, open & covered terraces, 2 x automatic entrance gate.