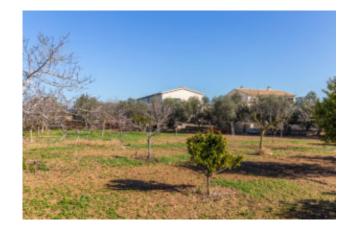

### New country house close to Palma Son Ferriol

This country property with a constructed área of 319 m² is set on a ground of 15.300 m² closet o Palma de Mallorca between Marratxi and Son Ferriol. To the city center of Palma as well as to the international airport and the Golfpark Puntiro you get within approximately 10 min. by car. The main house offers in the lower main level the entrance, the living room with fireplace, a dining area, a kitchen with larder, a utility room, a guest toilet, a double bedroom and a bathroom. The upper living level boasts of a gallery which could be used as office, the master bedroom with bathroom en suite and dressing room, two further double bedrooms and a bathroom. Various open and covered terrace areas, spacious garden and lawn garden areas and a 50 m² simming pool complete the offer. Furhter the property disposes of a 162 m² hall for individual use with a 80 m² underground garage, a vegetable garden, various fruit trees and a bit amount of olive trees.

New planting of fruit trees

Installation of a greenhouse

| Bedrooms   | 4           |
|------------|-------------|
| Bathrooms  | 3           |
| Plot size  | 15.300 m²   |
| Area       | 319 m²      |
| Parking    | underground |
| Heating    | oil central |
| Built year | 2013        |