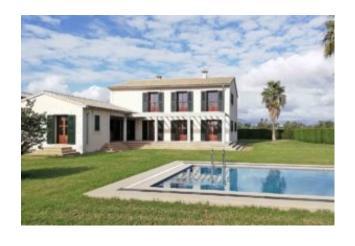

### New country house close to Palma Son Ferriol

This country property with a constructed área of 319 m² is set on a ground of 15.300 m² closet o Palma de Mallorca between Marratxi and Son Ferriol. To the city center of Palma as well as to the international airport and the Golfpark Puntiro you get within approximately 10 min. by car. The main house offers in the lower main level the entrance, the living room with fireplace, a dining area, a kitchen with larder, a utility room, a guest toilet, a double bedroom and a bathroom. The upper living level boasts of a gallery which could be used as office, the master bedroom with bathroom en suite and dressing room, two further double bedrooms and a bathroom. Various open and covered terrace areas, spacious garden and lawn garden areas and a 50 m² simming pool complete the offer. Furhter the property disposes of a 162 m² hall for individual use with a 80 m² underground garage, a vegetable garden, various fruit trees and a bit amount of olive trees.

#### Further details include:

Entrance area, guest toilet, oil central heating, air conditioning hot/cold (heat pump), tiled floors / parquet floors, fireplace, double glazed wooden windows, aluminum shutters, dining area, larder, kitchen (not furnished), utility room, 80 m² Garage, 162 m² hall, vegetable garden, fruit trees, olive trees, pool shower/toilet room, automatic irrigation, lawn garden areas, 50 m² swimming pool, open & covered terraces, 2 x automatic entrance gate.