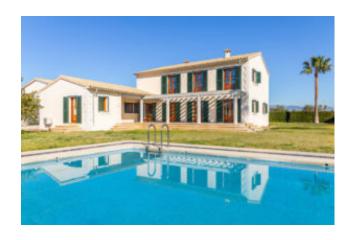

### New country house close to Palma Son Ferriol

This country property with a constructed área of 319 m² is set on a ground of 15.300 m² closet o Palma de Mallorca between Marratxi and Son Ferriol. To the city center of Palma as well as to the international airport and the Golfpark Puntiro you get within approximately 10 min. by car. The main house offers in the lower main level the entrance, the living room with fireplace, a dining area, a kitchen with larder, a utility room, a guest toilet, a double bedroom and a bathroom. The upper living level boasts of a gallery which could be used as office, the master bedroom with bathroom en suite and dressing room, two further double bedrooms and a bathroom. Various open and covered terrace areas, spacious garden and lawn garden areas and a 50 m² simming pool complete the offer. Furhter the property disposes of a 162 m² hall for individual use with a 80 m² underground garage, a vegetable garden, various fruit trees and a bit amount of olive trees.

#### Further details include:

Entrance area, guest toilet, oil central heating, air conditioning hot/cold (heat pump), tiled floors / parquet floors, fireplace, double glazed wooden windows, aluminum shutters, dining area, larder, kitchen (not furnished), utility room, 80 m² Garage, 162 m² hall, vegetable garden, fruit trees, olive trees, pool shower/toilet room, automatic irrigation, lawn garden areas, 50 m² swimming pool, open & covered terraces, 2 x automatic entrance gate.