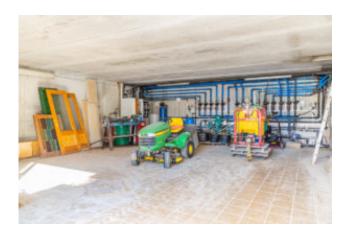

### New country house close to Palma Son Ferriol

This country property with a constructed área of 319 m² is set on a ground of 15.300 m² closet o Palma de Mallorca between Marratxi and Son Ferriol. To the city center of Palma as well as to the international airport and the Golfpark Puntiro you get within approximately 10 min. by car. The main house offers in the lower main level the entrance, the living room with fireplace, a dining area, a kitchen with larder, a utility room, a guest toilet, a double bedroom and a bathroom. The upper living level boasts of a gallery which could be used as office, the master bedroom with bathroom en suite and dressing room, two further double bedrooms and a bathroom. Various open and covered terrace areas, spacious garden and lawn garden areas and a 50 m² simming pool complete the offer. Furhter the property disposes of a 162 m² hall for individual use with a 80 m² underground garage, a vegetable garden, various fruit trees and a bit amount of olive trees.

#### Further details include:

Entrance area, guest toilet, oil central heating, air conditioning hot/cold (heat pump), tiled floors / parquet floors, fireplace, double glazed wooden windows, aluminum shutters, dining area, larder, kitchen (not furnished), utility room, 80 m² Garage, 162 m² hall, vegetable garden, fruit trees, olive trees, pool shower/toilet room, automatic irrigation, lawn garden areas, 50 m² swimming pool, open & covered terraces, 2 x automatic entrance gate.