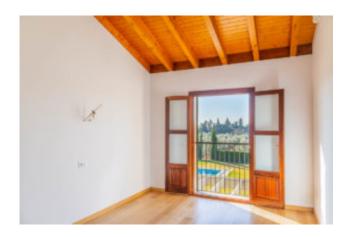

### New country house close to Palma Son Ferriol

This country property with a constructed área of 319 m² is set on a ground of 15.300 m² closet o Palma de Mallorca between Marratxi and Son Ferriol. To the city center of Palma as well as to the international airport and the Golfpark Puntiro you get within approximately 10 min. by car. The main house offers in the lower main level the entrance, the living room with fireplace, a dining area, a kitchen with larder, a utility room, a guest toilet, a double bedroom and a bathroom. The upper living level boasts of a gallery which could be used as office, the master bedroom with bathroom en suite and dressing room, two further double bedrooms and a bathroom. Various open and covered terrace areas, spacious garden and lawn garden areas and a 50 m² simming pool complete the offer. Furhter the property disposes of a 162 m² hall for individual use with a 80 m² underground garage, a vegetable garden, various fruit trees and a bit amount of olive trees.

#### Further details include:

Entrance area, guest toilet, oil central heating, air conditioning hot/cold (heat pump), tiled floors / parquet floors, fireplace, double glazed wooden windows, aluminum shutters, dining area, larder, kitchen (not furnished), utility room, 80 m² Garage, 162 m² hall, vegetable garden, fruit trees, olive trees, pool shower/toilet room, automatic irrigation, lawn garden areas, 50 m² swimming pool, open & covered terraces, 2 x automatic entrance gate.