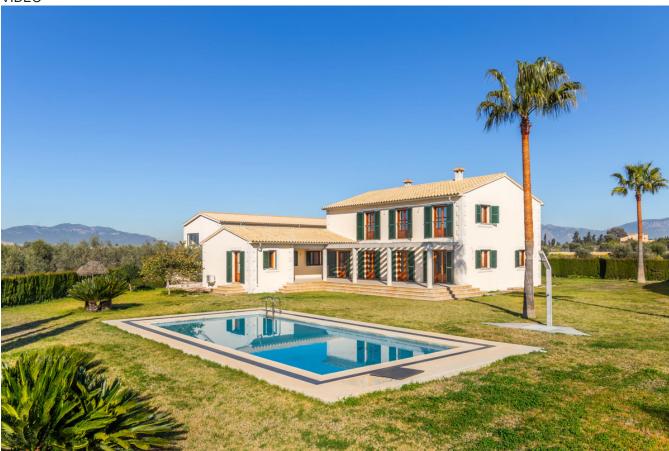

### New country house close to Palma Son Ferriol

This country property with a constructed área of 319 m² is set on a ground of 15.300 m² closet o Palma de Mallorca between Marratxi and Son Ferriol. To the city center of Palma as well as to the international airport and the Golfpark Puntiro you get within approximately 10 min. by car. The main house offers in the lower main level the entrance, the living room with fireplace, a dining area, a kitchen with larder, a utility room, a guest toilet, a double bedroom and a bathroom. The upper living level boasts of a gallery which could be used as office, the master bedroom with bathroom en suite and dressing room, two further double bedrooms and a bathroom. Various open and covered terrace areas, spacious garden and lawn garden areas and a 50 m² simming pool complete the offer. Furhter the property disposes of a 162 m² hall for individual use with a 80 m² underground garage, a vegetable garden, various fruit trees and a bit amount of olive trees.

#### Further details include:

Entrance area, guest toilet, oil central heating, air conditioning hot/cold (heat pump), tiled floors / parquet floors, fireplace, double glazed wooden windows, aluminum shutters, dining area, larder, kitchen (not furnished), utility room, 80 m² Garage, 162 m² hall, vegetable garden, fruit trees, olive trees, pool shower/toilet room, automatic irrigation, lawn garden areas, 50 m² swimming pool, open & covered terraces, 2 x automatic entrance gate.