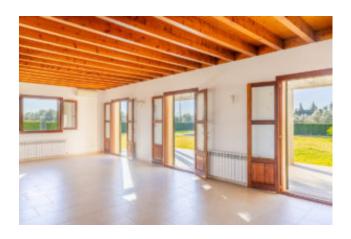

### New country house close to Palma Son Ferriol

This country property with a constructed área of 319 m² is set on a ground of 15.300 m² closet o Palma de Mallorca between Marratxi and Son Ferriol. To the city center of Palma as well as to the international airport and the Golfpark Puntiro you get within approximately 10 min. by car. The main house offers in the lower main level the entrance, the living room with fireplace, a dining area, a kitchen with larder, a utility room, a guest toilet, a double bedroom and a bathroom. The upper living level boasts of a gallery which could be used as office, the master bedroom with bathroom en suite and dressing room, two further double bedrooms and a bathroom. Various open and covered terrace areas, spacious garden and lawn garden areas and a 50 m² simming pool complete the offer. Furhter the property disposes of a 162 m² hall for individual use with a 80 m² underground garage, a vegetable garden, various fruit trees and a bit amount of olive trees.

#### Further details include:

Entrance area, guest toilet, oil central heating, air conditioning hot/cold (heat pump), tiled floors / parquet floors, fireplace, double glazed wooden windows, aluminum shutters, dining area, larder, kitchen (not furnished), utility room, 80 m² Garage, 162 m² hall, vegetable garden, fruit trees, olive trees, pool shower/toilet room, automatic irrigation, lawn garden areas, 50 m² swimming pool, open & covered terraces, 2 x automatic entrance gate.