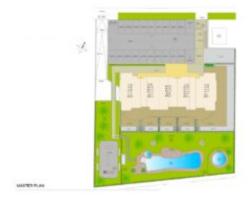

The residence "La Perla de Sa Coma" will be built close to the beautiful sandy beach and will have 29 flats with 2 or 3 bedrooms. In addition, the residence will have a wonderful communal pool, a separate children's pool, a jacuzzi, a playground and parking spaces.

The building faces south and stands out from its surroundings with its innovative design. The flats are designed to make the most of natural light and ventilation, thanks to the large balconies that provide access to the verandas or terraces from the living room and master bedroom. All the flats have fully equipped kitchens, aerothermal air conditioning and electric underfloor heating in both bathrooms.