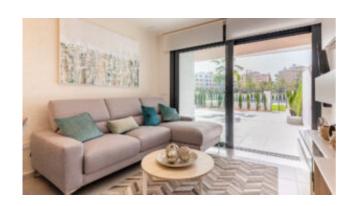

The building faces south and stands out from its surroundings with its innovative design. The flats are designed to make the most of natural light and ventilation, thanks to the large balconies that provide access to the verandas or terraces from the living room and master bedroom. All the flats have fully equipped kitchens, aerothermal air conditioning and electric underfloor heating in both bathrooms.