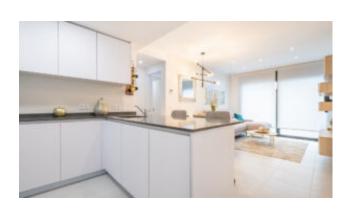

The building faces south and stands out from its surroundings with its innovative design. The flats are designed to make the most of natural light and ventilation, thanks to the large balconies that provide access to the verandas or terraces from the living room and master bedroom. All the flats have fully equipped kitchens, aerothermal air conditioning and electric underfloor heating in both bathrooms.