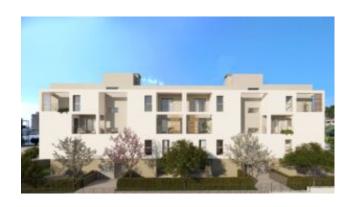

The images shown here are 3D views. This offer refers to the attached floor plan!

Description of the residence:

This magnificent residence with 20 new-build flats is being built not far from the popular and beautiful sandy beach "Son Maties" in Palmanova in the southwest of Mallorca. All amenities of the popular place, such as bars, restaurants, supermarkets and various shops are also in the immediate vicinity. The new owners will have access to a beautifully landscaped garden area with swimming pool, children's pool, a community gym and a bicycle parking. Considering high-quality building and equipment materials, flats with 1, 2 or 3 bedrooms with spacious terraces, underground parking spaces and storage rooms will be built here.

Estimated completion: 2nd quarter 2026

Palmanova belongs to the municipality of Calvia in the southwest of Mallorca and to the Palma de Mallorca city center you get within a 15-20 min. car drive. Palmanova – a popular area for residents as well as for expats and non-residents – boasts of a small marina (Club Nàutico Palma Nova) and of a wonderful long drawn-out promenade alongside the three sandy beaches "Es Carregardo", "Playa de Palmanova" y "Playa Son Maties" with a huge selection of bars, restaurants, hotels, supermarkets and other shopping facilities. Several further beaches and bathing bays, various golf courses and international schools are situated close by as well.