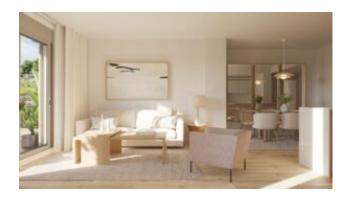

### New build top floor flat Palmanova

This newly built apartment in Palmanova is located on the upper floor of an exclusive residence and offers a living area of approx. 80 m2, the living/dining room with access to a 20 m2 covered terrace, a high-quality fitted kitchen, the master bedroom with bathroom en suite and also access to the terrace, two further double bedrooms (one of them with access to a terrace of approx. 7 m2) and a separate shower room. An underground parking space and a storage room round off the offer.