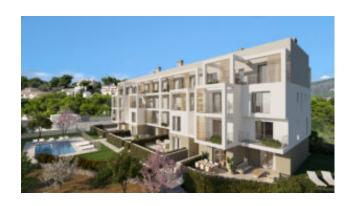

The images shown here are 3D views. This offer refers to the attached floor plan!

Description of the residence:

This magnificent residence with 20 new-build flats is being built not far from the popular and beautiful sandy beach "Son Maties" in Palmanova in the southwest of Mallorca. All amenities of the popular place, such as bars, restaurants, supermarkets and various shops are also in the immediate vicinity. The new owners will have access to a beautifully landscaped garden area with swimming pool, children's pool, a community gym and a bicycle parking. Considering high-quality building and equipment materials, flats with 1, 2 or 3 bedrooms with spacious terraces, underground parking spaces and storage rooms will be built here.

Estimated completion: 2nd quarter 2026

Palmanova belongs to the municipality of Calvia in the southwest of Mallorca and to the Palma de Mallorca city center you get within a 15-20 min. car drive. Palmanova – a popular area for residents as well as for expats and non-residents – boasts of a small marina (Club Nàutico Palma Nova) and of a wonderful long drawn-out promenade alongside the three sandy beaches "Es Carregardo", "Playa de Palmanova" y "Playa Son Maties" with a huge selection of bars, restaurants, hotels, supermarkets and other shopping facilities. Several further beaches and bathing bays, various golf courses and international schools are situated close by as well.