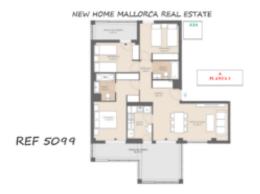

### New build top floor flat Palmanova

This newly built apartment in Palmanova is located on the upper floor of an exclusive residence and offers a living area of approx. 80 m2, the living/dining room with access to a 20 m2 covered terrace, a high-quality fitted kitchen, the master bedroom with bathroom en suite and also access to the terrace, two further double bedrooms (one of them with access to a terrace of approx. 7 m2) and a separate shower room. An underground parking space and a storage room round off the offer.

| Bedrooms   | 3                       |
|------------|-------------------------|
| Bathrooms  | 2                       |
| Area       | 107 (80) m <sup>2</sup> |
| Terrace    | 20 + 7 m <sup>2</sup>   |
| Parking    | underground             |
| Heating    | air con h/c             |
| Built year | 2023                    |