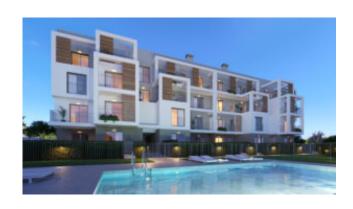

### New build top floor flat Palmanova

This newly built apartment in Palmanova is located on the upper floor of an exclusive residence and offers a living area of approx. 80 m2, the living/dining room with access to a 20 m2 covered terrace, a high-quality fitted kitchen, the master bedroom with bathroom en suite and also access to the terrace, two further double bedrooms (one of them with access to a terrace of approx. 7 m2) and a separate shower room. An underground parking space and a storage room round off the offer.

The images shown here are 3D views. This offer refers to the attached floor plan!

Description of the residence:

This magnificent residence with 20 new-build flats is being built not far from the popular and beautiful sandy beach "Son Maties" in Palmanova in the southwest of Mallorca. All amenities of the popular place, such as bars, restaurants, supermarkets and various shops are also in the immediate vicinity. The new owners will have access to a beautifully landscaped garden area with swimming pool, children's pool, a community gym and a bicycle parking. Considering high-quality building and equipment materials, flats with 1, 2 or 3 bedrooms with spacious terraces, underground parking spaces and storage rooms will be built here.