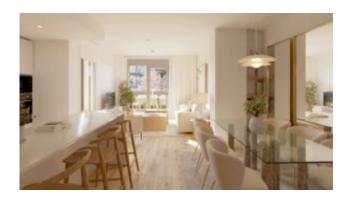

### New build top floor flat Palmanova

This newly built apartment in Palmanova is located on the upper floor of an exclusive residence and offers a living area of approx. 80 m2, the living/dining room with access to a 20 m2 covered terrace, a high-quality fitted kitchen, the master bedroom with bathroom en suite and also access to the terrace, two further double bedrooms (one of them with access to a terrace of approx. 7 m2) and a separate shower room. An underground parking space and a storage room round off the offer.

The images shown here are 3D views. This offer refers to the attached floor plan!

Description of the residence:

This magnificent residence with 20 new-build flats is being built not far from the popular and beautiful sandy beach "Son Maties" in Palmanova in the southwest of Mallorca. All amenities of the popular place, such as bars, restaurants, supermarkets and various shops are also in the immediate vicinity. The new owners will have access to a beautifully landscaped garden area with swimming pool, children's pool, a community gym and a bicycle parking. Considering high-quality building and equipment materials, flats with 1, 2 or 3 bedrooms with spacious terraces, underground parking spaces and storage rooms will be built here.