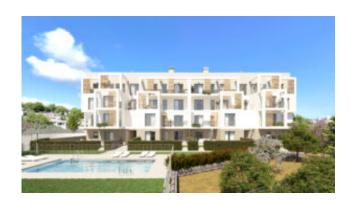

The images shown here are 3D views. This offer refers to the attached floor plan!

Description of the residence:

This magnificent residence with 20 new-build flats is being built not far from the popular and beautiful sandy beach "Son Maties" in Palmanova in the southwest of Mallorca. All amenities of the popular place, such as bars, restaurants, supermarkets and various shops are also in the immediate vicinity. The new owners will have access to a beautifully landscaped garden area with swimming pool, children's pool, a community gym and a bicycle parking. Considering high-quality building and equipment materials, flats with 1, 2 or 3 bedrooms with spacious terraces, underground parking spaces and storage rooms will be built here.

Estimated completion: 2nd quarter 2026

Palmanova belongs to the municipality of Calvia in the southwest of Mallorca and to the Palma de Mallorca city center you get within a 15-20 min. car drive. Palmanova – a popular area for residents as well as for expats and non-residents – boasts of a small marina (Club Nàutico Palma Nova) and of a wonderful long drawn-out promenade alongside the three sandy beaches "Es Carregardo", "Playa de Palmanova" y "Playa Son Maties" with a huge selection of bars, restaurants, hotels, supermarkets and other shopping facilities. Several further beaches and bathing bays, various golf courses and international schools are situated close by as well.