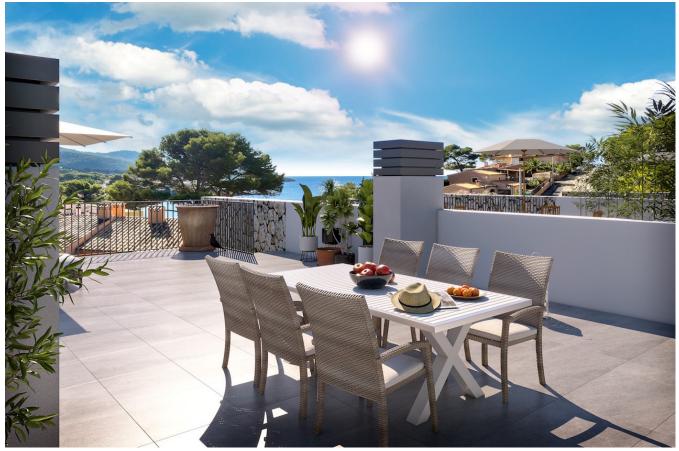

### New build flat with roof terrace Sant Telm

This stunning new build flat with an area of 92 m2 is divided into the living/dining room with open-plan fitted kitchen and access to a terrace of approx. 21 m2. Furthermore, there is the master bedroom with bathroom en suite and also access to the terrace, a further double bedroom with bathroom en suite, a single bedroom and a utility area. The highlight is certainly the 61 m2 roof terrace with magnificent views. A storage room and a private car parking space round off the offer.

Highlights that inspire:

– Premium location: just a stone's throw from the beach in Sant Elm, with excellent south-east orientation for maximum sun exposure.

 Sea view penthouse options: Some penthouses spoil you with breathtaking sea views from their private sun terrace.

 Private outdoor areas: Ground floor flats benefit from spacious terraces with verandas and private gardens, while the penthouses have a sunny roof terrace.

 Highest energy efficiency: With an energy efficiency rating of A, these flats are not only environmentally friendly but also cost-saving to maintain.