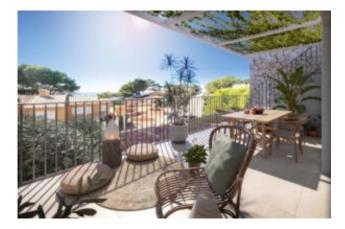

### New build flat with roof terrace Sant Telm

This stunning new build flat with an area of 92 m2 is divided into the living/dining room with open-plan fitted kitchen and access to a terrace of approx. 21 m2. Furthermore, there is the master bedroom with bathroom en suite and also access to the terrace, a further double bedroom with bathroom en suite, a single bedroom and a utility area. The highlight is certainly the 61 m2 roof terrace with magnificent views. A storage room and a private car parking space round off the offer.

 Private outdoor areas: Ground floor flats benefit from spacious terraces with verandas and private gardens, while the penthouses have a sunny roof terrace.

 Highest energy efficiency: With an energy efficiency rating of A, these flats are not only environmentally friendly but also cost-saving to maintain.