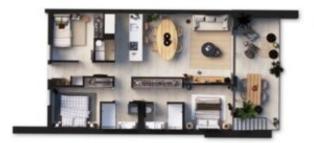

### New build flat with roof terrace Sant Telm

This stunning new build flat with an area of 92 m2 is divided into the living/dining room with open-plan fitted kitchen and access to a terrace of approx. 21 m2. Furthermore, there is the master bedroom with bathroom en suite and also access to the terrace, a further double bedroom with bathroom en suite, a single bedroom and a utility area. The highlight is certainly the 61 m2 roof terrace with magnificent views. A storage room and a private car parking space round off the offer.

The Eclipse Apartments are built with high-quality construction and furnishing materials that leave nothing to be desired:

Modern kitchens: Bright, fully equipped kitchens with first-class appliances

| Bedrooms   | 3                                         |
|------------|-------------------------------------------|
| Bathrooms  | 2                                         |
| Area       | 113 (92) m²                               |
| Terrace    | 21 + 61 m²                                |
| Parking    | private                                   |
| Heating    | air con h/c,<br>underfloor<br>(bathrooms) |
| Built year | 2024                                      |