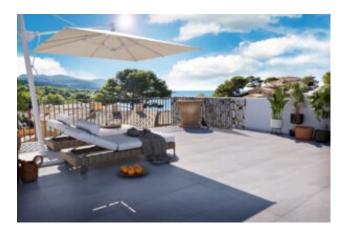

### New build flat with roof terrace Sant Telm

This stunning new build flat with an area of 92 m2 is divided into the living/dining room with open-plan fitted kitchen and access to a terrace of approx. 21 m2. Furthermore, there is the master bedroom with bathroom en suite and also access to the terrace, a further double bedroom with bathroom en suite, a single bedroom and a utility area. The highlight is certainly the 61 m2 roof terrace with magnificent views. A storage room and a private car parking space round off the offer.

Highlights that inspire:

– Premium location: just a stone's throw from the beach in Sant Elm, with excellent south-east orientation for maximum sun exposure.

 Sea view penthouse options: Some penthouses spoil you with breathtaking sea views from their private sun terrace.

 Private outdoor areas: Ground floor flats benefit from spacious terraces with verandas and private gardens, while the penthouses have a sunny roof terrace.

 Highest energy efficiency: With an energy efficiency rating of A, these flats are not only environmentally friendly but also cost-saving to maintain.