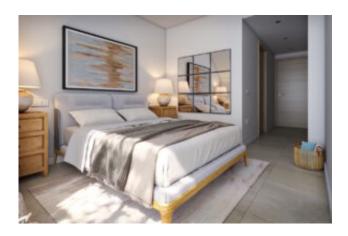

### New build flat with roof terrace Sant Telm

This stunning new build flat with an area of 92 m2 is divided into the living/dining room with open-plan fitted kitchen and access to a terrace of approx. 21 m2. Furthermore, there is the master bedroom with bathroom en suite and also access to the terrace, a further double bedroom with bathroom en suite, a single bedroom and a utility area. The highlight is certainly the 61 m2 roof terrace with magnificent views. A storage room and a private car parking space round off the offer.

The Eclipse Apartments are built with high-quality construction and furnishing materials that leave nothing to be desired:

Modern kitchens: Bright, fully equipped kitchens with first-class appliances

| Bedrooms   | 3                                         |
|------------|-------------------------------------------|
| Bathrooms  | 2                                         |
| Area       | 113 (92) m²                               |
| Terrace    | 21 + 61 m²                                |
| Parking    | private                                   |
| Heating    | air con h/c,<br>underfloor<br>(bathrooms) |
| Built year | 2024                                      |