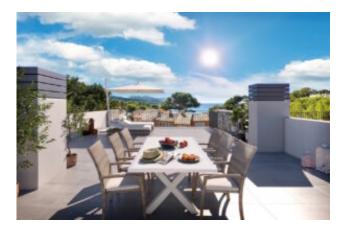

### New build flat with roof terrace Sant Telm

This stunning new build flat with an area of 92 m2 is divided into the living/dining room with open-plan fitted kitchen and access to a terrace of approx. 21 m2. Furthermore, there is the master bedroom with bathroom en suite and also access to the terrace, a further double bedroom with bathroom en suite, a single bedroom and a utility area. The highlight is certainly the 61 m2 roof terrace with magnificent views. A storage room and a private car parking space round off the offer.

Highlights that inspire:

– Premium location: just a stone's throw from the beach in Sant Elm, with excellent south-east orientation for maximum sun exposure.

 Sea view penthouse options: Some penthouses spoil you with breathtaking sea views from their private sun terrace.

 Private outdoor areas: Ground floor flats benefit from spacious terraces with verandas and private gardens, while the penthouses have a sunny roof terrace.

 Highest energy efficiency: With an energy efficiency rating of A, these flats are not only environmentally friendly but also cost-saving to maintain.