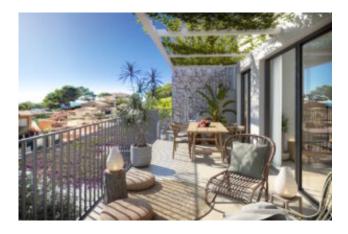

### New build flat with roof terrace Sant Telm

This stunning new build flat with an area of 92 m2 is divided into the living/dining room with open-plan fitted kitchen and access to a terrace of approx. 21 m2. Furthermore, there is the master bedroom with bathroom en suite and also access to the terrace, a further double bedroom with bathroom en suite, a single bedroom and a utility area. The highlight is certainly the 61 m2 roof terrace with magnificent views. A storage room and a private car parking space round off the offer.

 Private outdoor areas: Ground floor flats benefit from spacious terraces with verandas and private gardens, while the penthouses have a sunny roof terrace.

 Highest energy efficiency: With an energy efficiency rating of A, these flats are not only environmentally friendly but also cost-saving to maintain.