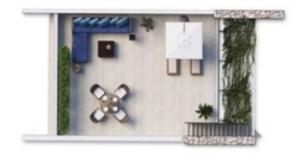

### New build flat with roof terrace Sant Telm

This stunning new build flat with an area of 92 m2 is divided into the living/dining room with open-plan fitted kitchen and access to a terrace of approx. 21 m2. Furthermore, there is the master bedroom with bathroom en suite and also access to the terrace, a further double bedroom with bathroom en suite, a single bedroom and a utility area. The highlight is certainly the 61 m2 roof terrace with magnificent views. A storage room and a private car parking space round off the offer.

 Private outdoor areas: Ground floor flats benefit from spacious terraces with verandas and private gardens, while the penthouses have a sunny roof terrace.

 Highest energy efficiency: With an energy efficiency rating of A, these flats are not only environmentally friendly but also cost-saving to maintain.