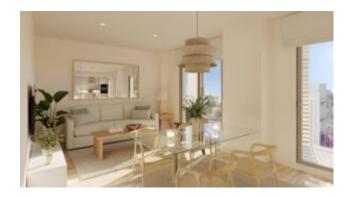

### 1 bedroom - new build flat Palmanova

This newly built apartment in Palmanva is located on the 2nd floor of an exclusive residence and offers a constructed area of 53 m2, a living/dining room with access to a 5 m2 covered terrace, a high-quality fitted kitchen and the master bedroom with bathroom en suite and also with access to the terrace. An underground parking space and a storage room round off the offer.

| Estimated completion: | 2nd | quarter 2026 |  |
|-----------------------|-----|--------------|--|
|-----------------------|-----|--------------|--|

The images shown here are renderings to illustrate the qualities. The offer refers to the attached floor plan.