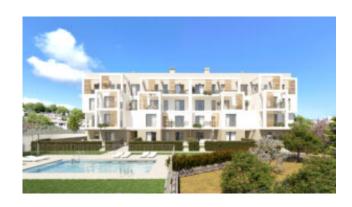

#### Description of the residence:

This magnificent residence with 20 new-build flats is being built not far from the popular and beautiful sandy beach "Son Maties" in Palmanova in the southwest of Mallorca. All amenities of the popular place, such as bars, restaurants, supermarkets and various shops are also in the immediate vicinity. The new owners will have access to a beautifully landscaped garden area with swimming pool, children's pool, a community gym and a bicycle parking. Considering high-quality building and equipment materials, flats with 1, 2 or 3 bedrooms with spacious terraces, underground parking spaces and storage rooms will be built here.

| Estimated completion: | 2nd | quarter 2026 |  |
|-----------------------|-----|--------------|--|
|-----------------------|-----|--------------|--|

The images shown here are renderings to illustrate the qualities. The offer refers to the attached floor plan.