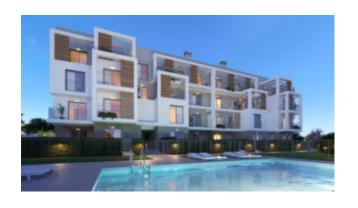

#### Description of the residence:

This magnificent residence with 20 new-build flats is being built not far from the popular and beautiful sandy beach "Son Maties" in Palmanova in the southwest of Mallorca. All amenities of the popular place, such as bars, restaurants, supermarkets and various shops are also in the immediate vicinity. The new owners will have access to a beautifully landscaped garden area with swimming pool, children's pool, a community gym and a bicycle parking. Considering high-quality building and equipment materials, flats with 1, 2 or 3 bedrooms with spacious terraces, underground parking spaces and storage rooms will be built here.

| Estimated completion: | 2nd | quarter 2026 |  |
|-----------------------|-----|--------------|--|
|-----------------------|-----|--------------|--|

The images shown here are renderings to illustrate the qualities. The offer refers to the attached floor plan.