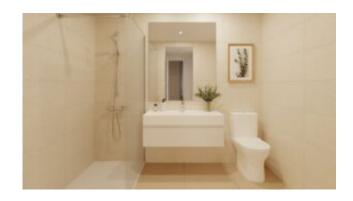

### 1 bedroom - new build flat Palmanova

This newly built apartment in Palmanva is located on the 2nd floor of an exclusive residence and offers a constructed area of 53 m2, a living/dining room with access to a 5 m2 covered terrace, a high-quality fitted kitchen and the master bedroom with bathroom en suite and also with access to the terrace. An underground parking space and a storage room round off the offer.

#### Other features:

Air-conditioning hot/cold, fully equipped kitchen, soundproofing, air source heat pump for hot water, built-in wardrobes, double glazed windows, tiled flooring, underground parking space (pre-installation for charging station for electric vehicles), storage room, utility room, swimming pool, communal garden, communal terrace.