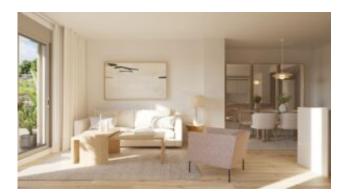

### 1 bedroom - new build flat Palmanova

This newly built apartment in Palmanva is located on the 2nd floor of an exclusive residence and offers a constructed area of 53 m2, a living/dining room with access to a 5 m2 covered terrace, a high-quality fitted kitchen and the master bedroom with bathroom en suite and also with access to the terrace. An underground parking space and a storage room round off the offer.

| Estimated completion: | 2nd | quarter 2026 |  |
|-----------------------|-----|--------------|--|
|-----------------------|-----|--------------|--|

The images shown here are renderings to illustrate the qualities. The offer refers to the attached floor plan.