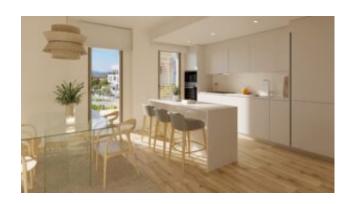

### 1 bedroom - new build flat Palmanova

This newly built apartment in Palmanva is located on the 2nd floor of an exclusive residence and offers a constructed area of 53 m2, a living/dining room with access to a 5 m2 covered terrace, a high-quality fitted kitchen and the master bedroom with bathroom en suite and also with access to the terrace. An underground parking space and a storage room round off the offer.

| Estimated completion: | 2nd | quarter 2026 |  |
|-----------------------|-----|--------------|--|
|-----------------------|-----|--------------|--|

The images shown here are renderings to illustrate the qualities. The offer refers to the attached floor plan.

#### Other features:

Air-conditioning hot/cold, fully equipped kitchen, soundproofing, air source heat pump for hot water, built-in wardrobes, double glazed windows, tiled flooring, underground parking space (pre-installation for charging station for electric vehicles), storage room, utility room, swimming pool, communal garden, communal terrace.