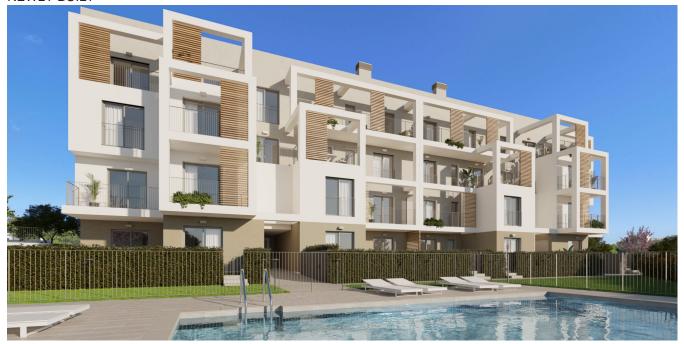

#### Description of the residence:

This magnificent residence with 20 new-build flats is being built not far from the popular and beautiful sandy beach "Son Maties" in Palmanova in the southwest of Mallorca. All amenities of the popular place, such as bars, restaurants, supermarkets and various shops are also in the immediate vicinity. The new owners will have access to a beautifully landscaped garden area with swimming pool, children's pool, a community gym and a bicycle parking. Considering high-quality building and equipment materials, flats with 1, 2 or 3 bedrooms with spacious terraces, underground parking spaces and storage rooms will be built here.

| Estimated completion: | 2nd | quarter 2026 |  |
|-----------------------|-----|--------------|--|
|-----------------------|-----|--------------|--|

The images shown here are renderings to illustrate the qualities. The offer refers to the attached floor plan.