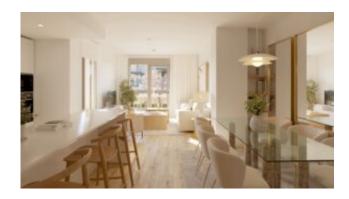

### 1 bedroom - new build flat Palmanova

This newly built apartment in Palmanva is located on the 2nd floor of an exclusive residence and offers a constructed area of 53 m2, a living/dining room with access to a 5 m2 covered terrace, a high-quality fitted kitchen and the master bedroom with bathroom en suite and also with access to the terrace. An underground parking space and a storage room round off the offer.

| Estimated completion: | 2nd | quarter 2026 |  |
|-----------------------|-----|--------------|--|
|-----------------------|-----|--------------|--|

The images shown here are renderings to illustrate the qualities. The offer refers to the attached floor plan.