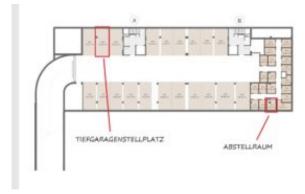

### 1 bedroom - new build flat Palmanova

This newly built apartment in Palmanva is located on the 2nd floor of an exclusive residence and offers a constructed area of 53 m2, a living/dining room with access to a 5 m2 covered terrace, a high-quality fitted kitchen and the master bedroom with bathroom en suite and also with access to the terrace. An underground parking space and a storage room round off the offer.

| Estimated completion: | 2nd | quarter 2026 |  |
|-----------------------|-----|--------------|--|
|-----------------------|-----|--------------|--|

The images shown here are renderings to illustrate the qualities. The offer refers to the attached floor plan.