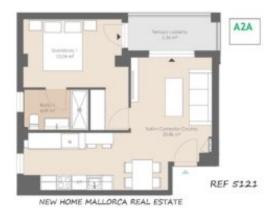

### 1 bedroom - new build flat Palmanova

This newly built apartment in Palmanva is located on the 2nd floor of an exclusive residence and offers a constructed area of 53 m2, a living/dining room with access to a 5 m2 covered terrace, a high-quality fitted kitchen and the master bedroom with bathroom en suite and also with access to the terrace. An underground parking space and a storage room round off the offer.

| Bedrooms   | 1           |
|------------|-------------|
| Bathrooms  | 1           |
| Area       | 48 m²       |
| Terrace    | 5 m²        |
| Parking    | underground |
| Heating    | air con h/c |
| Built year | 2024        |