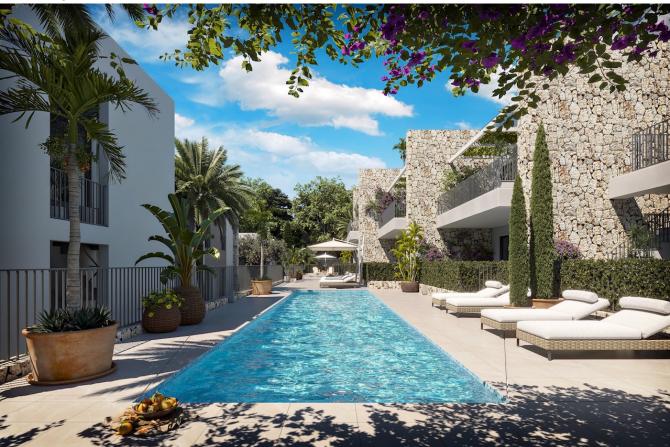

# New build: Discover your dream home in Sant Elm

Welcome to ECLIPSE, an exclusive new-build project of 20 high-quality flats in charming Sant Elm, a village steeped in history on Mallorca's sought-after south-west coast. Just 100 metres from the nearest bay, these flats offer the perfect combination of Mediterranean lifestyle and modern comfort.

#### **Highlights that inspire:**

- Premium location: just a stone's throw from the beach in Sant Elm, with excellent south-east orientation for maximum sun exposure.
- Sea view penthouse options: Some penthouses spoil you with breathtaking sea views from their private sun terrace.
- Family-friendly facilities: Enjoy two communal pools one for adults and one for children – surrounded by beautifully landscaped communal gardens that invite you to linger.
- Spacious living concept: Each of the 3-bedroom flats has two bathrooms and an open-plan living area with an integrated kitchen, creating a feeling of space and light.
- Private outdoor areas: Ground floor flats benefit from spacious terraces with verandas and private gardens, while the penthouses have a sunny roof terrace.
- Highest energy efficiency: With an energy efficiency rating of A, these flats are not only environmentally friendly but also cost-saving to maintain.