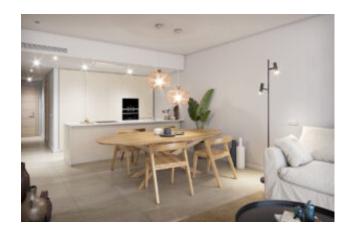

#### **Exclusive features:**

The Eclipse Apartments are built with high-quality construction and furnishing materials that leave nothing to be desired:

Modern kitchens: Bright, fully equipped kitchens with first-class appliances (oven, induction hob, extractor bonnet) and matching worktops. The equipment also includes a fridge and a dishwasher, both with integrated fronts, a microwave, an oven and an induction hob from Siemens as well as a ceiling-mounted extractor fan.