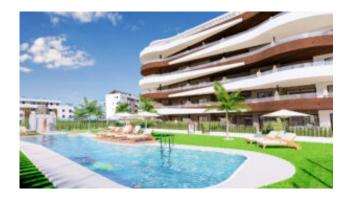

Further features:

Stone tile flooring, double glazed UPVC windows, partial blinds, air conditioning hot/cold (heat pump), underfloor heating in the bathrooms, builtin wardrobes, fitted kitchen (without electrical appliances), utility room, ventilation system, security entrance door, internet connection (fiber optic), TV connections in the living room, in all bedrooms and on the terrace, lift, communal pool, children's pool, jacuzzi, playground, parking space or underground parking space ( all parking spaces with pre-installation for charging electric cars).

The residence "La Perla de Sa Coma" will be built close to the beautiful sandy beach and will have 29 flats with 2 or 3 bedrooms. In addition, the residence will have a wonderful communal pool, a separate children's pool, a jacuzzi, a playground and parking spaces.