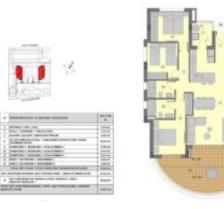

### New build apartment Sa Coma – Mallorca East

This wonderful new-build apartment offers you everything you could want for comfortable and relaxed living close to the beach. With a generous living area of 80 m2 and a further 22 m2 terrace, you can enjoy the Mediterranean lifestyle to the full. The open-plan living area with integrated kitchen creates an inviting ambience, while the adjoining utility room provides additional convenience.

The master bedroom has its own en suite bathroom, while two further bedrooms and a separate bathroom offer plenty of space for family and guests. A private parking space provides stress-free parking, while the communal pool offers a welcome refreshment on hot days. Immerse yourself in the relaxed atmosphere of Sa Coma and enjoy the proximity to the beach as well as the amenities this charming coastal town has to offer. This new build apartment is the perfect choice for those who value comfort, style and quality of life. Arrange a viewing today and let yourself be enchanted by this dream home!

The building faces south and stands out from its surroundings with its innovative design. The flats are designed to make the most of natural light

| Bedrooms              | 3                                       |
|-----------------------|-----------------------------------------|
| Bathrooms             | 2                                       |
| Area                  | 80 m²                                   |
| Terrace               | 22 m²                                   |
| Parking               | private                                 |
|                       |                                         |
| Heating               | under floor<br>(bathrooms) , air<br>con |
| Heating<br>Built year | (bathrooms), air                        |