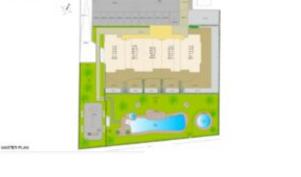

Further features:

Stone tile flooring, double glazed UPVC windows, partial blinds, air conditioning hot/cold (heat pump), underfloor heating in the bathrooms, builtin wardrobes, fitted kitchen (without electrical appliances), utility room, ventilation system, security entrance door, internet connection (fiber optic), TV connections in the living room, in all bedrooms and on the terrace, lift, communal pool, children's pool, jacuzzi, playground, parking space or underground parking space ( all parking spaces with pre-installation for charging electric cars).

The residence "La Perla de Sa Coma" will be built close to the beautiful sandy beach and will have 29 flats with 2 or 3 bedrooms. In addition, the residence will have a wonderful communal pool, a separate children's pool, a jacuzzi, a playground and parking spaces.