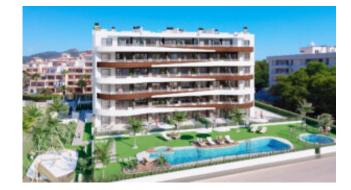

### New build apartment Sa Coma – Mallorca East

This wonderful new-build apartment offers you everything you could want for comfortable and relaxed living close to the beach. With a generous living area of 80 m2 and a further 22 m2 terrace, you can enjoy the Mediterranean lifestyle to the full. The open-plan living area with integrated kitchen creates an inviting ambience, while the adjoining utility room provides additional convenience.

The residence "La Perla de Sa Coma" will be built close to the beautiful sandy beach and will have 29 flats with 2 or 3 bedrooms. In addition, the residence will have a wonderful communal pool, a separate children's pool, a jacuzzi, a playground and parking spaces.

The building faces south and stands out from its surroundings with its innovative design. The flats are designed to make the most of natural light

| Bedrooms              | 3                                       |
|-----------------------|-----------------------------------------|
| Bathrooms             | 2                                       |
| Area                  | 80 m²                                   |
| Terrace               | 22 m²                                   |
| Parking               | private                                 |
|                       |                                         |
| Heating               | under floor<br>(bathrooms) , air<br>con |
| Heating<br>Built year | (bathrooms), air                        |