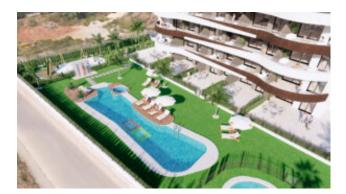

Further features:

Stone tile flooring, double glazed UPVC windows, partial blinds, air conditioning hot/cold (heat pump), underfloor heating in the bathrooms, builtin wardrobes, fitted kitchen (without electrical appliances), utility room, ventilation system, security entrance door, internet connection (fiber optic), TV connections in the living room, in all bedrooms and on the terrace, lift, communal pool, children's pool, jacuzzi, playground, parking space or underground parking space ( all parking spaces with pre-installation for charging electric cars).

The residence "La Perla de Sa Coma" will be built close to the beautiful sandy beach and will have 29 flats with 2 or 3 bedrooms. In addition, the residence will have a wonderful communal pool, a separate children's pool, a jacuzzi, a playground and parking spaces.