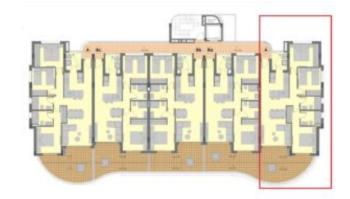

### New build apartment Sa Coma – Mallorca East

This wonderful new-build apartment offers you everything you could want for comfortable and relaxed living close to the beach. With a generous living area of 80 m2 and a further 22 m2 terrace, you can enjoy the Mediterranean lifestyle to the full. The open-plan living area with integrated kitchen creates an inviting ambience, while the adjoining utility room provides additional convenience.

The master bedroom has its own en suite bathroom, while two further bedrooms and a separate bathroom offer plenty of space for family and guests. A private parking space provides stress-free parking, while the communal pool offers a welcome refreshment on hot days. Immerse yourself in the relaxed atmosphere of Sa Coma and enjoy the proximity to the beach as well as the amenities this charming coastal town has to offer. This new build apartment is the perfect choice for those who value comfort, style and quality of life. Arrange a viewing today and let yourself be enchanted by this dream home!

The building faces south and stands out from its surroundings with its innovative design. The flats are designed to make the most of natural light

| Bedrooms              | 3                                       |
|-----------------------|-----------------------------------------|
| Bathrooms             | 2                                       |
| Area                  | 80 m²                                   |
| Terrace               | 22 m²                                   |
| Parking               | private                                 |
|                       |                                         |
| Heating               | under floor<br>(bathrooms) , air<br>con |
| Heating<br>Built year | (bathrooms), air                        |