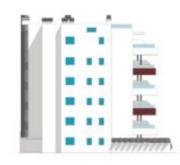

The residence "La Perla de Sa Coma" will be built close to the beautiful sandy beach and will have 29 flats with 2 or 3 bedrooms. In addition, the residence will have a wonderful communal pool, a separate children's pool, a jacuzzi, a playground and parking spaces.

The building faces south and stands out from its surroundings with its innovative design. The flats are designed to make the most of natural light

| Bedrooms              | 3                                       |
|-----------------------|-----------------------------------------|
| Bathrooms             | 2                                       |
| Area                  | 80 m²                                   |
| Terrace               | 22 m²                                   |
| Parking               | private                                 |
|                       |                                         |
| Heating               | under floor<br>(bathrooms) , air<br>con |
| Heating<br>Built year | (bathrooms), air                        |