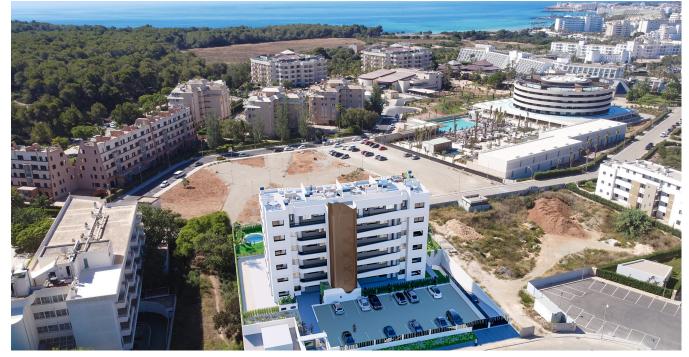

The flats are scheduled for delivery in July 2024.

This new residence is being built in the east of Mallorca in the sought-after seaside resort of Sa Coma, not far from Manacor. Mallorca's second largest city Manacor can be reached in about 20 minutes by car and the "Club de Golf de Son Servera" is about 15 minutes away by car. To the city center of Palma de Mallorca and the international airport you get in approximately 50 minutes by car.

The residence "La Perla de Sa Coma" will be built close to the beautiful sandy beach and will have 29 flats with 2 or 3 bedrooms. In addition, the residence will have a wonderful communal pool, a separate children's pool, a jacuzzi, a playground and parking spaces.

The building faces south and stands out from its surroundings with its innovative design. The flats are designed to make the most of natural light

| Bedrooms              | 3                                       |
|-----------------------|-----------------------------------------|
| Bathrooms             | 2                                       |
| Area                  | 80 m²                                   |
| Terrace               | 22 m²                                   |
| Parking               | private                                 |
|                       |                                         |
| Heating               | under floor<br>(bathrooms) , air<br>con |
| Heating<br>Built year | (bathrooms), air                        |