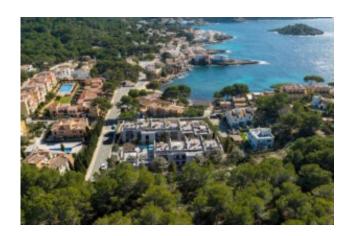

## New apartment with garden & roof terrace Sant Telm

This stunning new build apartment in San Telmo in the southwest of Mallorca with an area of 92 m2 is divided into the living/dining room with open fitted kitchen and access to a terrace of approx. 22 m2 and an adjoining private garden area of 24 m2. There is also a master bedroom with en-suite bathroom and access to the terrace, a further double bedroom with en-suite bathroom, a single bedroom and a utility area. The highlight is certainly the 68-metre roof terrace with magnificent views. A storage room and a private car parking space round off the offer.

Description of this new-build project:

Welcome to ECLIPSE, an exclusive new-build project of 20 high-quality flats in charming Sant Elm, a village steeped in history on Mallorca's sought-after south-west coast. Just 100 metres from the nearest bay, these flats offer the perfect combination of Mediterranean lifestyle and modern comfort.