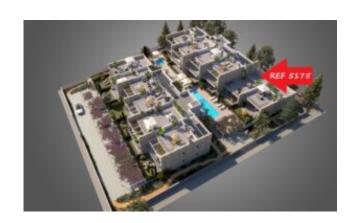

Description of this new-build project:

Welcome to ECLIPSE, an exclusive new-build project of 20 high-quality flats in charming Sant Elm, a village steeped in history on Mallorca's sought-after south-west coast. Just 100 metres from the nearest bay, these flats offer the perfect combination of Mediterranean lifestyle and modern comfort.

#### Highlights that inspire:

- Premium location: just a stone's throw from the beach in Sant Elm, with excellent south-east orientation for maximum sun exposure.
- Sea view penthouse options: Some penthouses spoil you with breathtaking sea views from their private sun terrace.
- Family-friendly facilities: Enjoy two communal pools one for adults and one for children – surrounded by beautifully landscaped communal gardens that invite you to linger.
- Spacious living concept: Each of the 3-bedroom flats has two bathrooms and an open-plan living area with an integrated kitchen, creating a feeling of space and light.
- Private outdoor areas: Ground floor flats benefit from spacious terraces with verandas and private gardens, while the penthouses have a sunny roof terrace.
- Highest energy efficiency: With an energy efficiency rating of A, these flats are not only environmentally friendly but also cost-saving to maintain.