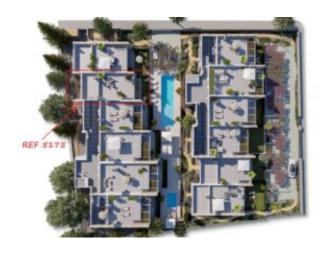

# New apartment with garden & Damp; roof terrace Sant Telm

5175 - For Sale

€870,000

>>> MALLORCA SOUTHWEST > Sant Elm (San Telmo) / Apartment & Penthouse, Newly built apartments

## New apartment with garden & roof terrace Sant Telm

This stunning new build apartment in San Telmo in the southwest of Mallorca with an area of 92 m2 is divided into the living/dining room with open fitted kitchen and access to a terrace of approx. 22 m2 and an adjoining private garden area of 24 m2. There is also a master bedroom with en-suite bathroom and access to the terrace, a further double bedroom with en-suite bathroom, a single bedroom and a utility area. The highlight is certainly the 68-metre roof terrace with magnificent views. A storage room and a private car parking space round off the offer.

Description of this new-build project:

Welcome to ECLIPSE, an exclusive new-build project of 20 high-quality flats in charming Sant Elm, a village steeped in history on Mallorca's sought-after south-west coast. Just 100 metres from the nearest bay, these flats offer the perfect combination of Mediterranean lifestyle and modern comfort.