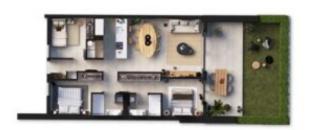

## New apartment with garden & roof terrace Sant Telm

This stunning new build apartment in San Telmo in the southwest of Mallorca with an area of 92 m2 is divided into the living/dining room with open fitted kitchen and access to a terrace of approx. 22 m2 and an adjoining private garden area of 24 m2. There is also a master bedroom with en-suite bathroom and access to the terrace, a further double bedroom with en-suite bathroom, a single bedroom and a utility area. The highlight is certainly the 68-metre roof terrace with magnificent views. A storage room and a private car parking space round off the offer.

The Eclipse Apartments are built with high-quality construction and furnishing materials that leave nothing to be desired:

| Bedrooms   | 3                                         |
|------------|-------------------------------------------|
| Bathrooms  | 2                                         |
| Area       | 114 (92) m²                               |
| Terrace    | 22 + 68 m <sup>2</sup>                    |
| Parking    | private                                   |
| Heating    | air con h/c,<br>underfloor<br>(bathrooms) |
| Built year | 2024                                      |