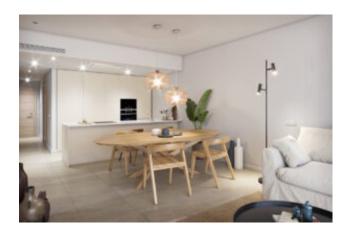

## New apartment with garden & roof terrace Sant Telm

This stunning new build apartment in San Telmo in the southwest of Mallorca with an area of 92 m2 is divided into the living/dining room with open fitted kitchen and access to a terrace of approx. 22 m2 and an adjoining private garden area of 24 m2. There is also a master bedroom with en-suite bathroom and access to the terrace, a further double bedroom with en-suite bathroom, a single bedroom and a utility area. The highlight is certainly the 68-metre roof terrace with magnificent views. A storage room and a private car parking space round off the offer.

#### Highlights that inspire:

- Premium location: just a stone's throw from the beach in Sant Elm, with excellent south-east orientation for maximum sun exposure.
- Sea view penthouse options: Some penthouses spoil you with breathtaking sea views from their private sun terrace.
- Family-friendly facilities: Enjoy two communal pools one for adults and one for children – surrounded by beautifully landscaped communal gardens that invite you to linger.
- Spacious living concept: Each of the 3-bedroom flats has two bathrooms and an open-plan living area with an integrated kitchen, creating a feeling of space and light.
- Private outdoor areas: Ground floor flats benefit from spacious terraces with verandas and private gardens, while the penthouses have a sunny roof terrace.
- Highest energy efficiency: With an energy efficiency rating of A, these flats are not only environmentally friendly but also cost-saving to maintain.