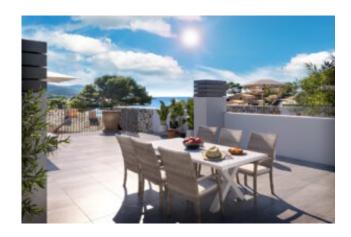

## New apartment with garden & roof terrace Sant Telm

This stunning new build apartment in San Telmo in the southwest of Mallorca with an area of 92 m2 is divided into the living/dining room with open fitted kitchen and access to a terrace of approx. 22 m2 and an adjoining private garden area of 24 m2. There is also a master bedroom with en-suite bathroom and access to the terrace, a further double bedroom with en-suite bathroom, a single bedroom and a utility area. The highlight is certainly the 68-metre roof terrace with magnificent views. A storage room and a private car parking space round off the offer.

#### Highlights that inspire:

- Premium location: just a stone's throw from the beach in Sant Elm, with excellent south-east orientation for maximum sun exposure.
- Sea view penthouse options: Some penthouses spoil you with breathtaking sea views from their private sun terrace.
- Family-friendly facilities: Enjoy two communal pools one for adults and one for children – surrounded by beautifully landscaped communal gardens that invite you to linger.
- Spacious living concept: Each of the 3-bedroom flats has two bathrooms and an open-plan living area with an integrated kitchen, creating a feeling of space and light.
- Private outdoor areas: Ground floor flats benefit from spacious terraces with verandas and private gardens, while the penthouses have a sunny roof terrace.
- Highest energy efficiency: With an energy efficiency rating of A, these flats are not only environmentally friendly but also cost-saving to maintain.

The Eclipse Apartments are built with high-quality construction and furnishing materials that leave nothing to be desired:

| Bedrooms   | 3                                         |
|------------|-------------------------------------------|
| Bathrooms  | 2                                         |
| Area       | 114 (92) m²                               |
| Terrace    | 22 + 68 m <sup>2</sup>                    |
| Parking    | private                                   |
| Heating    | air con h/c,<br>underfloor<br>(bathrooms) |
| Built year | 2024                                      |