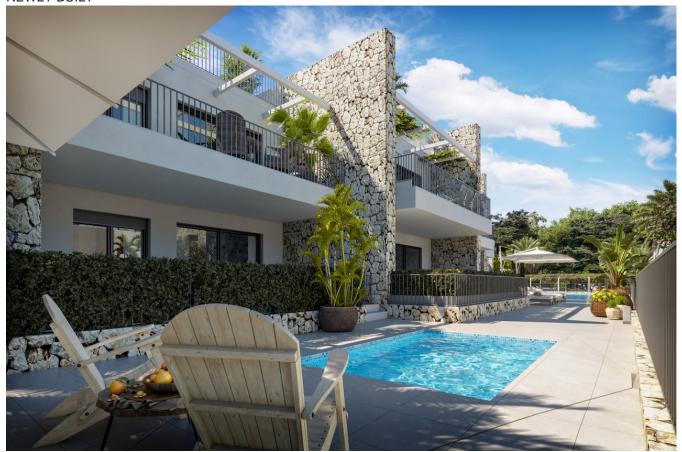

## New apartment with garden & roof terrace Sant Telm

This stunning new build apartment in San Telmo in the southwest of Mallorca with an area of 92 m2 is divided into the living/dining room with open fitted kitchen and access to a terrace of approx. 22 m2 and an adjoining private garden area of 24 m2. There is also a master bedroom with en-suite bathroom and access to the terrace, a further double bedroom with en-suite bathroom, a single bedroom and a utility area. The highlight is certainly the 68-metre roof terrace with magnificent views. A storage room and a private car parking space round off the offer.

#### Highlights that inspire:

- Premium location: just a stone's throw from the beach in Sant Elm, with excellent south-east orientation for maximum sun exposure.
- Sea view penthouse options: Some penthouses spoil you with breathtaking sea views from their private sun terrace.
- Family-friendly facilities: Enjoy two communal pools one for adults and one for children – surrounded by beautifully landscaped communal gardens that invite you to linger.
- Spacious living concept: Each of the 3-bedroom flats has two bathrooms and an open-plan living area with an integrated kitchen, creating a feeling of space and light.
- Private outdoor areas: Ground floor flats benefit from spacious terraces with verandas and private gardens, while the penthouses have a sunny roof terrace.
- Highest energy efficiency: With an energy efficiency rating of A, these flats are not only environmentally friendly but also cost-saving to maintain.