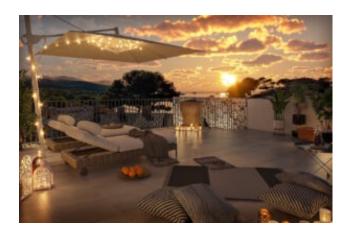

## New apartment with garden & roof terrace Sant Telm

This stunning new build apartment in San Telmo in the southwest of Mallorca with an area of 92 m2 is divided into the living/dining room with open fitted kitchen and access to a terrace of approx. 22 m2 and an adjoining private garden area of 24 m2. There is also a master bedroom with en-suite bathroom and access to the terrace, a further double bedroom with en-suite bathroom, a single bedroom and a utility area. The highlight is certainly the 68-metre roof terrace with magnificent views. A storage room and a private car parking space round off the offer.

#### Highlights that inspire:

- Premium location: just a stone's throw from the beach in Sant Elm, with excellent south-east orientation for maximum sun exposure.
- Sea view penthouse options: Some penthouses spoil you with breathtaking sea views from their private sun terrace.
- Family-friendly facilities: Enjoy two communal pools one for adults and one for children – surrounded by beautifully landscaped communal gardens that invite you to linger.
- Spacious living concept: Each of the 3-bedroom flats has two bathrooms and an open-plan living area with an integrated kitchen, creating a feeling of space and light.
- Private outdoor areas: Ground floor flats benefit from spacious terraces with verandas and private gardens, while the penthouses have a sunny roof terrace.
- Highest energy efficiency: With an energy efficiency rating of A, these flats are not only environmentally friendly but also cost-saving to maintain.

The Eclipse Apartments are built with high-quality construction and furnishing materials that leave nothing to be desired:

| Bedrooms   | 3                                         |
|------------|-------------------------------------------|
| Bathrooms  | 2                                         |
| Area       | 114 (92) m²                               |
| Terrace    | 22 + 68 m <sup>2</sup>                    |
| Parking    | private                                   |
| Heating    | air con h/c,<br>underfloor<br>(bathrooms) |
| Built year | 2024                                      |