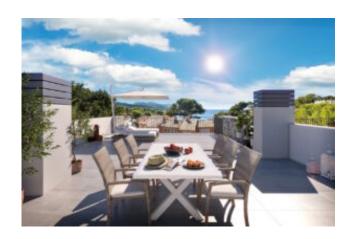

## New apartment with garden & roof terrace Sant Telm

This stunning new build apartment in San Telmo in the southwest of Mallorca with an area of 92 m2 is divided into the living/dining room with open fitted kitchen and access to a terrace of approx. 22 m2 and an adjoining private garden area of 24 m2. There is also a master bedroom with en-suite bathroom and access to the terrace, a further double bedroom with en-suite bathroom, a single bedroom and a utility area. The highlight is certainly the 68-metre roof terrace with magnificent views. A storage room and a private car parking space round off the offer.

#### Highlights that inspire:

- Premium location: just a stone's throw from the beach in Sant Elm, with excellent south-east orientation for maximum sun exposure.
- Sea view penthouse options: Some penthouses spoil you with breathtaking sea views from their private sun terrace.
- Family-friendly facilities: Enjoy two communal pools one for adults and one for children – surrounded by beautifully landscaped communal gardens that invite you to linger.
- Spacious living concept: Each of the 3-bedroom flats has two bathrooms and an open-plan living area with an integrated kitchen, creating a feeling of space and light.
- Private outdoor areas: Ground floor flats benefit from spacious terraces with verandas and private gardens, while the penthouses have a sunny roof terrace.
- Highest energy efficiency: With an energy efficiency rating of A, these flats are not only environmentally friendly but also cost-saving to maintain.

The Eclipse Apartments are built with high-quality construction and furnishing materials that leave nothing to be desired:

| Bedrooms   | 3                                         |
|------------|-------------------------------------------|
| Bathrooms  | 2                                         |
| Area       | 114 (92) m²                               |
| Terrace    | 22 + 68 m <sup>2</sup>                    |
| Parking    | private                                   |
| Heating    | air con h/c,<br>underfloor<br>(bathrooms) |
| Built year | 2024                                      |