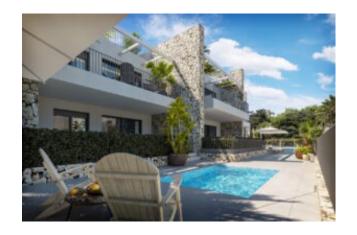

## New apartment with garden & roof terrace Sant Telm

This stunning new build apartment in San Telmo in the southwest of Mallorca with an area of 92 m2 is divided into the living/dining room with open fitted kitchen and access to a terrace of approx. 22 m2 and an adjoining private garden area of 24 m2. There is also a master bedroom with en-suite bathroom and access to the terrace, a further double bedroom with en-suite bathroom, a single bedroom and a utility area. The highlight is certainly the 68-metre roof terrace with magnificent views. A storage room and a private car parking space round off the offer.

#### Highlights that inspire:

- Premium location: just a stone's throw from the beach in Sant Elm, with excellent south-east orientation for maximum sun exposure.
- Sea view penthouse options: Some penthouses spoil you with breathtaking sea views from their private sun terrace.
- Family-friendly facilities: Enjoy two communal pools one for adults and one for children – surrounded by beautifully landscaped communal gardens that invite you to linger.
- Spacious living concept: Each of the 3-bedroom flats has two bathrooms and an open-plan living area with an integrated kitchen, creating a feeling of space and light.
- Private outdoor areas: Ground floor flats benefit from spacious terraces with verandas and private gardens, while the penthouses have a sunny roof terrace.
- Highest energy efficiency: With an energy efficiency rating of A, these flats are not only environmentally friendly but also cost-saving to maintain.