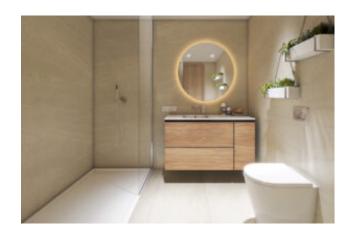

## New apartment with garden & roof terrace Sant Telm

This stunning new build apartment in San Telmo in the southwest of Mallorca with an area of 92 m2 is divided into the living/dining room with open fitted kitchen and access to a terrace of approx. 22 m2 and an adjoining private garden area of 24 m2. There is also a master bedroom with en-suite bathroom and access to the terrace, a further double bedroom with en-suite bathroom, a single bedroom and a utility area. The highlight is certainly the 68-metre roof terrace with magnificent views. A storage room and a private car parking space round off the offer.

The Eclipse Apartments are built with high-quality construction and furnishing materials that leave nothing to be desired:

| Bedrooms   | 3                                         |
|------------|-------------------------------------------|
| Bathrooms  | 2                                         |
| Area       | 114 (92) m²                               |
| Terrace    | 22 + 68 m <sup>2</sup>                    |
| Parking    | private                                   |
| Heating    | air con h/c,<br>underfloor<br>(bathrooms) |
| Built year | 2024                                      |