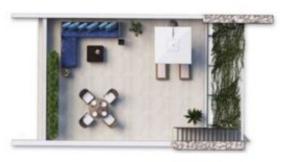

## New apartment with garden & roof terrace Sant Telm

This stunning new build apartment in San Telmo in the southwest of Mallorca with an area of 92 m2 is divided into the living/dining room with open fitted kitchen and access to a terrace of approx. 22 m2 and an adjoining private garden area of 24 m2. There is also a master bedroom with en-suite bathroom and access to the terrace, a further double bedroom with en-suite bathroom, a single bedroom and a utility area. The highlight is certainly the 68-metre roof terrace with magnificent views. A storage room and a private car parking space round off the offer.