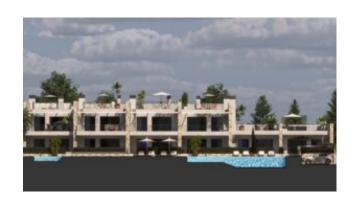

## New apartment with garden & roof terrace Sant Telm

This stunning new build apartment in San Telmo in the southwest of Mallorca with an area of 92 m2 is divided into the living/dining room with open fitted kitchen and access to a terrace of approx. 22 m2 and an adjoining private garden area of 24 m2. There is also a master bedroom with en-suite bathroom and access to the terrace, a further double bedroom with en-suite bathroom, a single bedroom and a utility area. The highlight is certainly the 68-metre roof terrace with magnificent views. A storage room and a private car parking space round off the offer.

#### Highlights that inspire:

- Premium location: just a stone's throw from the beach in Sant Elm, with excellent south-east orientation for maximum sun exposure.
- Sea view penthouse options: Some penthouses spoil you with breathtaking sea views from their private sun terrace.
- Family-friendly facilities: Enjoy two communal pools one for adults and one for children – surrounded by beautifully landscaped communal gardens that invite you to linger.
- Spacious living concept: Each of the 3-bedroom flats has two bathrooms and an open-plan living area with an integrated kitchen, creating a feeling of space and light.
- Private outdoor areas: Ground floor flats benefit from spacious terraces with verandas and private gardens, while the penthouses have a sunny roof terrace.
- Highest energy efficiency: With an energy efficiency rating of A, these flats are not only environmentally friendly but also cost-saving to maintain.