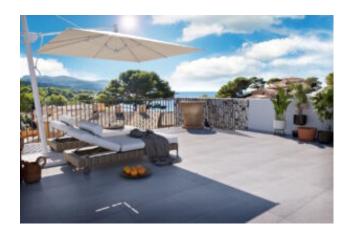

## New apartment with garden & roof terrace Sant Telm

This stunning new build apartment in San Telmo in the southwest of Mallorca with an area of 92 m2 is divided into the living/dining room with open fitted kitchen and access to a terrace of approx. 22 m2 and an adjoining private garden area of 24 m2. There is also a master bedroom with en-suite bathroom and access to the terrace, a further double bedroom with en-suite bathroom, a single bedroom and a utility area. The highlight is certainly the 68-metre roof terrace with magnificent views. A storage room and a private car parking space round off the offer.

#### Highlights that inspire:

- Premium location: just a stone's throw from the beach in Sant Elm, with excellent south-east orientation for maximum sun exposure.
- Sea view penthouse options: Some penthouses spoil you with breathtaking sea views from their private sun terrace.
- Family-friendly facilities: Enjoy two communal pools one for adults and one for children – surrounded by beautifully landscaped communal gardens that invite you to linger.
- Spacious living concept: Each of the 3-bedroom flats has two bathrooms and an open-plan living area with an integrated kitchen, creating a feeling of space and light.
- Private outdoor areas: Ground floor flats benefit from spacious terraces with verandas and private gardens, while the penthouses have a sunny roof terrace.
- Highest energy efficiency: With an energy efficiency rating of A, these flats are not only environmentally friendly but also cost-saving to maintain.

The Eclipse Apartments are built with high-quality construction and furnishing materials that leave nothing to be desired:

| Bedrooms   | 3                                         |
|------------|-------------------------------------------|
| Bathrooms  | 2                                         |
| Area       | 114 (92) m²                               |
| Terrace    | 22 + 68 m <sup>2</sup>                    |
| Parking    | private                                   |
| Heating    | air con h/c,<br>underfloor<br>(bathrooms) |
| Built year | 2024                                      |