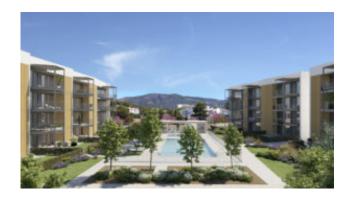

#### **NESEA – NEW RESIDENCE IN PALMANOVA**

The magnificent residence NESEA with 36 new-build flats is being built not far from the popular and beautiful sandy beach "Son Maties" in Palmanova in the southwest of Mallorca. All amenities of the popular place, such as bars, restaurants, supermarkets and various shops are also in the immediate vicinity. The new owners will have access to a beautifully landscaped garden area with swimming pool, children's pool, a community gym and a bicycle parking. Taking into account high-quality building and equipment materials, flats with 1, 2 or 3 bedrooms with spacious terraces, underground parking spaces and storage rooms will be built here.

Expected completion: spring 2026

Other features:

Air-conditioning hot/cold, fully equipped kitchen, soundproofing, air source heat pump for hot water, built-in wardrobes, double glazed windows, tiled flooring, underground parking space (pre-installation for charging station for electric vehicles), storage room, utility room, fitness room, bicycle storage, swimming pool (adults), swimming pool (children), communal garden, communal terraces.