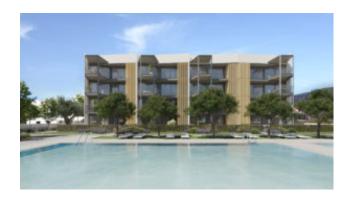

#### **NESEA – NEW RESIDENCE IN PALMANOVA**

The magnificent residence NESEA with 36 new-build flats is being built not far from the popular and beautiful sandy beach "Son Maties" in Palmanova in the southwest of Mallorca. All amenities of the popular place, such as bars, restaurants, supermarkets and various shops are also in the immediate vicinity. The new owners will have access to a beautifully landscaped garden area with swimming pool, children's pool, a community gym and a bicycle parking. Taking into account high-quality building and equipment materials, flats with 1, 2 or 3 bedrooms with spacious terraces, underground parking spaces and storage rooms will be built here.

Expected completion: spring 2026

Other features:

Air-conditioning hot/cold, fully equipped kitchen, soundproofing, air source heat pump for hot water, built-in wardrobes, double glazed windows, tiled flooring, underground parking space (pre-installation for charging station for electric vehicles), storage room, utility room, fitness room, bicycle storage, swimming pool (adults), swimming pool (children), communal garden, communal terraces.