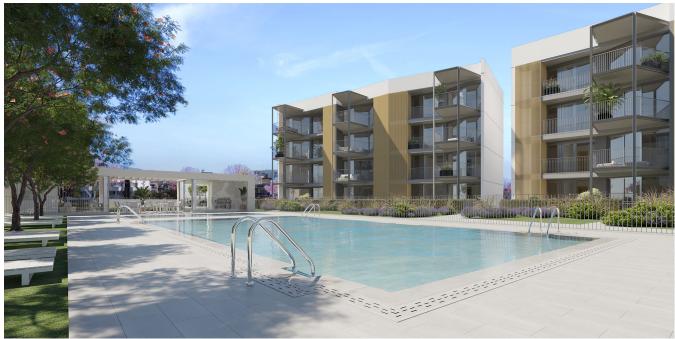

#### **NESEA – NEW RESIDENCE IN PALMANOVA**

The magnificent residence NESEA with 36 new-build flats is being built not far from the popular and beautiful sandy beach "Son Maties" in Palmanova in the southwest of Mallorca. All amenities of the popular place, such as bars, restaurants, supermarkets and various shops are also in the immediate vicinity. The new owners will have access to a beautifully landscaped garden area with swimming pool, children's pool, a community gym and a bicycle parking. Taking into account high-quality building and equipment materials, flats with 1, 2 or 3 bedrooms with spacious terraces, underground parking spaces and storage rooms will be built here.

Expected completion: spring 2026

Other features:

Air-conditioning hot/cold, fully equipped kitchen, soundproofing, air source heat pump for hot water, built-in wardrobes, double glazed windows, tiled flooring, underground parking space (pre-installation for charging station for electric vehicles), storage room, utility room, fitness room, bicycle storage, swimming pool (adults), swimming pool (children), communal garden, communal terraces.