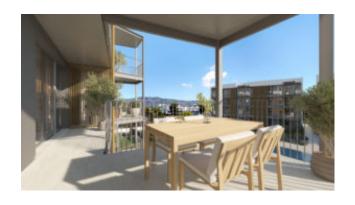

#### **NESEA – NEW RESIDENCE IN PALMANOVA**

The magnificent residence NESEA with 36 new-build flats is being built not far from the popular and beautiful sandy beach "Son Maties" in Palmanova in the southwest of Mallorca. All amenities of the popular place, such as bars, restaurants, supermarkets and various shops are also in the immediate vicinity. The new owners will have access to a beautifully landscaped garden area with swimming pool, children's pool, a community gym and a bicycle parking. Taking into account high-quality building and equipment materials, flats with 1, 2 or 3 bedrooms with spacious terraces, underground parking spaces and storage rooms will be built here.

Expected completion: spring 2026

Other features:

Air-conditioning hot/cold, fully equipped kitchen, soundproofing, air source heat pump for hot water, built-in wardrobes, double glazed windows, tiled flooring, underground parking space (pre-installation for charging station for electric vehicles), storage room, utility room, fitness room, bicycle storage, swimming pool (adults), swimming pool (children), communal garden, communal terraces.