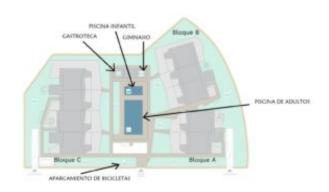

#### **NESEA – NEW RESIDENCE IN PALMANOVA**

The magnificent residence NESEA with 36 new-build flats is being built not far from the popular and beautiful sandy beach "Son Maties" in Palmanova in the southwest of Mallorca. All amenities of the popular place, such as bars, restaurants, supermarkets and various shops are also in the immediate vicinity. The new owners will have access to a beautifully landscaped garden area with swimming pool, children's pool, a community gym and a bicycle parking. Taking into account high-quality building and equipment materials, flats with 1, 2 or 3 bedrooms with spacious terraces, underground parking spaces and storage rooms will be built here.

Expected completion: spring 2026

Other features:

Air-conditioning hot/cold, fully equipped kitchen, soundproofing, air source heat pump for hot water, built-in wardrobes, double glazed windows, tiled flooring, underground parking space (pre-installation for charging station for electric vehicles), storage room, utility room, fitness room, bicycle storage, swimming pool (adults), swimming pool (children), communal garden, communal terraces.