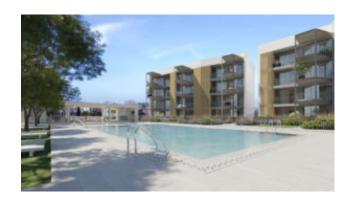

#### **NESEA – NEW RESIDENCE IN PALMANOVA**

The magnificent residence NESEA with 36 new-build flats is being built not far from the popular and beautiful sandy beach "Son Maties" in Palmanova in the southwest of Mallorca. All amenities of the popular place, such as bars, restaurants, supermarkets and various shops are also in the immediate vicinity. The new owners will have access to a beautifully landscaped garden area with swimming pool, children's pool, a community gym and a bicycle parking. Taking into account high-quality building and equipment materials, flats with 1, 2 or 3 bedrooms with spacious terraces, underground parking spaces and storage rooms will be built here.

Expected completion: spring 2026

Other features:

Air-conditioning hot/cold, fully equipped kitchen, soundproofing, air source heat pump for hot water, built-in wardrobes, double glazed windows, tiled flooring, underground parking space (pre-installation for charging station for electric vehicles), storage room, utility room, fitness room, bicycle storage, swimming pool (adults), swimming pool (children), communal garden, communal terraces.