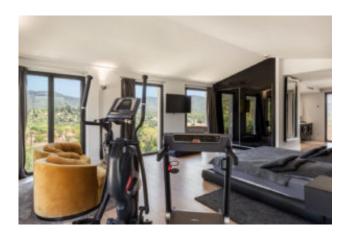

## Modern country house on the outskirts of Capdella

This beautiful modern country house was built in 2019 on a plot of 1.200 m2 on the outskirts of the popular village of Capdella in the southwest of Mallorca, taking into account all the best construction and equipment qualities. Very successfully modern architecture was mixed with Mediterranean style elements and offer an exclusive living comfort on approx. 280 m2. Thanks to the floor-to-ceiling windows, the property offers a light-flooded ambience with the living room with fireplace, a separate dining area, an open high-quality kitchen with cooking island and a guest bedroom with bathroom en suite in the lower living area. The upper living area offers the fantastic spacious master bedroom with en suite bathroom and two further guest bedrooms each with en suite bathroom. The wonderful outdoor area with magnificent swimming pool and spacious terraces with magnificent views of the surrounding panorama and the Tramuntana mountains and a large carport complete the offer.

#### Further features:

Air conditioning hot/cold (heat pump), double glazed windows, laminate flooring, fireplace, high quality fully equipped kitchen, modern home automation, video surveillance system, utility room, guest toilet, built-in wardrobes, garden with automatic irrigation, spacious terraces, swimming pool, double carport.