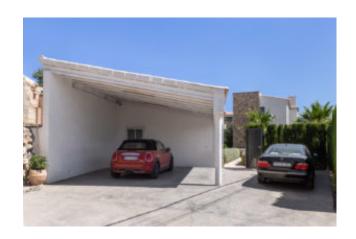

## Modern country house on the outskirts of Capdella

This beautiful modern country house was built in 2019 on a plot of 1.200 m2 on the outskirts of the popular village of Capdella in the southwest of Mallorca, taking into account all the best construction and equipment qualities. Very successfully modern architecture was mixed with Mediterranean style elements and offer an exclusive living comfort on approx. 280 m2. Thanks to the floor-to-ceiling windows, the property offers a light-flooded ambience with the living room with fireplace, a separate dining area, an open high-quality kitchen with cooking island and a guest bedroom with bathroom en suite in the lower living area. The upper living area offers the fantastic spacious master bedroom with en suite bathroom and two further guest bedrooms each with en suite bathroom. The wonderful outdoor area with magnificent swimming pool and spacious terraces with magnificent views of the surrounding panorama and the Tramuntana mountains and a large carport complete the offer.

#### Further features:

Air conditioning hot/cold (heat pump), double glazed windows, laminate flooring, fireplace, high quality fully equipped kitchen, modern home automation, video surveillance system, utility room, guest toilet, built-in wardrobes, garden with automatic irrigation, spacious terraces, swimming pool, double carport.

YOU ARE ALSO WELCOME TO WATCH OUR YOUTUBE VIDEO ABOUT THIS PROPERTY:

| Bedrooms   | 4                      |
|------------|------------------------|
| Bathrooms  | 4                      |
| Plot size  | 1.200 m <sup>2</sup>   |
| Area       | 280 m²                 |
| Parking    | carport (2)            |
| Heating    | air con h/c, fireplace |
| Built year | 2019                   |