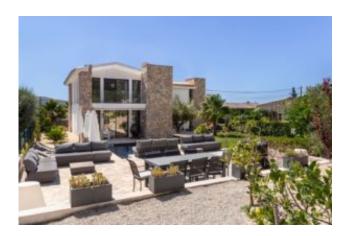

## Modern country house on the outskirts of Capdella

This beautiful modern country house was built in 2019 on a plot of 1.200 m2 on the outskirts of the popular village of Capdella in the southwest of Mallorca, taking into account all the best construction and equipment qualities. Very successfully modern architecture was mixed with Mediterranean style elements and offer an exclusive living comfort on approx. 280 m2. Thanks to the floor-to-ceiling windows, the property offers a light-flooded ambience with the living room with fireplace, a separate dining area, an open high-quality kitchen with cooking island and a guest bedroom with bathroom en suite in the lower living area. The upper living area offers the fantastic spacious master bedroom with en suite bathroom and two further guest bedrooms each with en suite bathroom. The wonderful outdoor area with magnificent swimming pool and spacious terraces with magnificent views of the surrounding panorama and the Tramuntana mountains and a large carport complete the offer.

#### Further features:

Air conditioning hot/cold (heat pump), double glazed windows, laminate flooring, fireplace, high quality fully equipped kitchen, modern home automation, video surveillance system, utility room, guest toilet, built-in wardrobes, garden with automatic irrigation, spacious terraces, swimming pool, double carport.