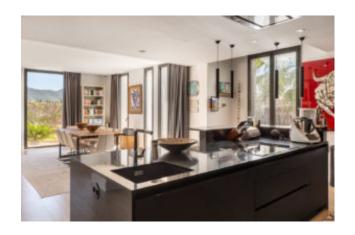

## Modern country house on the outskirts of Capdella

This beautiful modern country house was built in 2019 on a plot of 1.200 m2 on the outskirts of the popular village of Capdella in the southwest of Mallorca, taking into account all the best construction and equipment qualities. Very successfully modern architecture was mixed with Mediterranean style elements and offer an exclusive living comfort on approx. 280 m2. Thanks to the floor-to-ceiling windows, the property offers a light-flooded ambience with the living room with fireplace, a separate dining area, an open high-quality kitchen with cooking island and a guest bedroom with bathroom en suite in the lower living area. The upper living area offers the fantastic spacious master bedroom with en suite bathroom and two further guest bedrooms each with en suite bathroom. The wonderful outdoor area with magnificent swimming pool and spacious terraces with magnificent views of the surrounding panorama and the Tramuntana mountains and a large carport complete the offer.