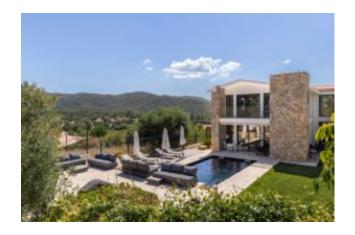

## Modern country house on the outskirts of Capdella

This beautiful modern country house was built in 2019 on a plot of 1.200 m2 on the outskirts of the popular village of Capdella in the southwest of Mallorca, taking into account all the best construction and equipment qualities. Very successfully modern architecture was mixed with Mediterranean style elements and offer an exclusive living comfort on approx. 280 m2. Thanks to the floor-to-ceiling windows, the property offers a light-flooded ambience with the living room with fireplace, a separate dining area, an open high-quality kitchen with cooking island and a guest bedroom with bathroom en suite in the lower living area. The upper living area offers the fantastic spacious master bedroom with en suite bathroom and two further guest bedrooms each with en suite bathroom. The wonderful outdoor area with magnificent swimming pool and spacious terraces with magnificent views of the surrounding panorama and the Tramuntana mountains and a large carport complete the offer.

#### Further features:

Air conditioning hot/cold (heat pump), double glazed windows, laminate flooring, fireplace, high quality fully equipped kitchen, modern home automation, video surveillance system, utility room, guest toilet, built-in wardrobes, garden with automatic irrigation, spacious terraces, swimming pool, double carport.