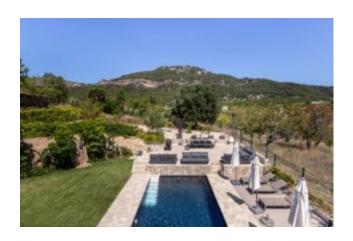

## Modern country house on the outskirts of Capdella

This beautiful modern country house was built in 2019 on a plot of 1.200 m2 on the outskirts of the popular village of Capdella in the southwest of Mallorca, taking into account all the best construction and equipment qualities. Very successfully modern architecture was mixed with Mediterranean style elements and offer an exclusive living comfort on approx. 280 m2. Thanks to the floor-to-ceiling windows, the property offers a light-flooded ambience with the living room with fireplace, a separate dining area, an open high-quality kitchen with cooking island and a guest bedroom with bathroom en suite in the lower living area. The upper living area offers the fantastic spacious master bedroom with en suite bathroom and two further guest bedrooms each with en suite bathroom. The wonderful outdoor area with magnificent swimming pool and spacious terraces with magnificent views of the surrounding panorama and the Tramuntana mountains and a large carport complete the offer.

#### Further features:

Air conditioning hot/cold (heat pump), double glazed windows, laminate flooring, fireplace, high quality fully equipped kitchen, modern home automation, video surveillance system, utility room, guest toilet, built-in wardrobes, garden with automatic irrigation, spacious terraces, swimming pool, double carport.