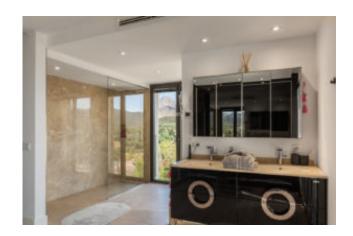

## Modern country house on the outskirts of Capdella

This beautiful modern country house was built in 2019 on a plot of 1.200 m2 on the outskirts of the popular village of Capdella in the southwest of Mallorca, taking into account all the best construction and equipment qualities. Very successfully modern architecture was mixed with Mediterranean style elements and offer an exclusive living comfort on approx. 280 m2. Thanks to the floor-to-ceiling windows, the property offers a light-flooded ambience with the living room with fireplace, a separate dining area, an open high-quality kitchen with cooking island and a guest bedroom with bathroom en suite in the lower living area. The upper living area offers the fantastic spacious master bedroom with en suite bathroom and two further guest bedrooms each with en suite bathroom. The wonderful outdoor area with magnificent swimming pool and spacious terraces with magnificent views of the surrounding panorama and the Tramuntana mountains and a large carport complete the offer.

#### Further features:

Air conditioning hot/cold (heat pump), double glazed windows, laminate flooring, fireplace, high quality fully equipped kitchen, modern home automation, video surveillance system, utility room, guest toilet, built-in wardrobes, garden with automatic irrigation, spacious terraces, swimming pool, double carport.