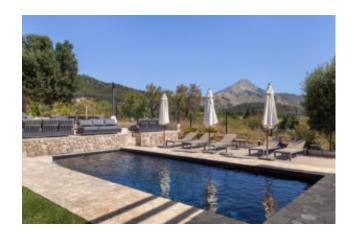

## Modern country house on the outskirts of Capdella

This beautiful modern country house was built in 2019 on a plot of 1.200 m2 on the outskirts of the popular village of Capdella in the southwest of Mallorca, taking into account all the best construction and equipment qualities. Very successfully modern architecture was mixed with Mediterranean style elements and offer an exclusive living comfort on approx. 280 m2. Thanks to the floor-to-ceiling windows, the property offers a light-flooded ambience with the living room with fireplace, a separate dining area, an open high-quality kitchen with cooking island and a guest bedroom with bathroom en suite in the lower living area. The upper living area offers the fantastic spacious master bedroom with en suite bathroom and two further guest bedrooms each with en suite bathroom. The wonderful outdoor area with magnificent swimming pool and spacious terraces with magnificent views of the surrounding panorama and the Tramuntana mountains and a large carport complete the offer.

#### Further features:

Air conditioning hot/cold (heat pump), double glazed windows, laminate flooring, fireplace, high quality fully equipped kitchen, modern home automation, video surveillance system, utility room, guest toilet, built-in wardrobes, garden with automatic irrigation, spacious terraces, swimming pool, double carport.