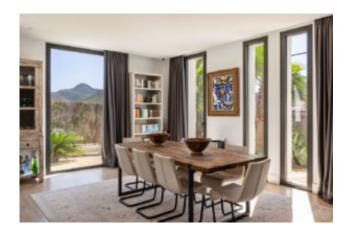

## Modern country house on the outskirts of Capdella

This beautiful modern country house was built in 2019 on a plot of 1.200 m2 on the outskirts of the popular village of Capdella in the southwest of Mallorca, taking into account all the best construction and equipment qualities. Very successfully modern architecture was mixed with Mediterranean style elements and offer an exclusive living comfort on approx. 280 m2. Thanks to the floor-to-ceiling windows, the property offers a light-flooded ambience with the living room with fireplace, a separate dining area, an open high-quality kitchen with cooking island and a guest bedroom with bathroom en suite in the lower living area. The upper living area offers the fantastic spacious master bedroom with en suite bathroom and two further guest bedrooms each with en suite bathroom. The wonderful outdoor area with magnificent swimming pool and spacious terraces with magnificent views of the surrounding panorama and the Tramuntana mountains and a large carport complete the offer.