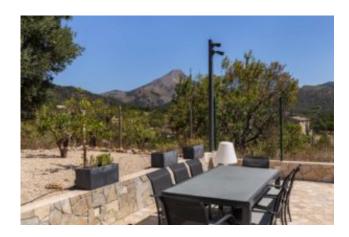

## Modern country house on the outskirts of Capdella

This beautiful modern country house was built in 2019 on a plot of 1.200 m2 on the outskirts of the popular village of Capdella in the southwest of Mallorca, taking into account all the best construction and equipment qualities. Very successfully modern architecture was mixed with Mediterranean style elements and offer an exclusive living comfort on approx. 280 m2. Thanks to the floor-to-ceiling windows, the property offers a light-flooded ambience with the living room with fireplace, a separate dining area, an open high-quality kitchen with cooking island and a guest bedroom with bathroom en suite in the lower living area. The upper living area offers the fantastic spacious master bedroom with en suite bathroom and two further guest bedrooms each with en suite bathroom. The wonderful outdoor area with magnificent swimming pool and spacious terraces with magnificent views of the surrounding panorama and the Tramuntana mountains and a large carport complete the offer.

#### Further features:

Air conditioning hot/cold (heat pump), double glazed windows, laminate flooring, fireplace, high quality fully equipped kitchen, modern home automation, video surveillance system, utility room, guest toilet, built-in wardrobes, garden with automatic irrigation, spacious terraces, swimming pool, double carport.