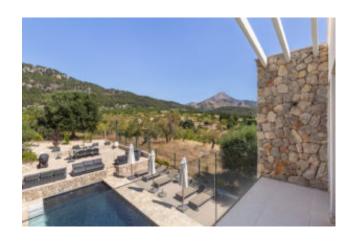

## Modern country house on the outskirts of Capdella

This beautiful modern country house was built in 2019 on a plot of 1.200 m2 on the outskirts of the popular village of Capdella in the southwest of Mallorca, taking into account all the best construction and equipment qualities. Very successfully modern architecture was mixed with Mediterranean style elements and offer an exclusive living comfort on approx. 280 m2. Thanks to the floor-to-ceiling windows, the property offers a light-flooded ambience with the living room with fireplace, a separate dining area, an open high-quality kitchen with cooking island and a guest bedroom with bathroom en suite in the lower living area. The upper living area offers the fantastic spacious master bedroom with en suite bathroom and two further guest bedrooms each with en suite bathroom. The wonderful outdoor area with magnificent swimming pool and spacious terraces with magnificent views of the surrounding panorama and the Tramuntana mountains and a large carport complete the offer.

#### Further features:

Air conditioning hot/cold (heat pump), double glazed windows, laminate flooring, fireplace, high quality fully equipped kitchen, modern home automation, video surveillance system, utility room, guest toilet, built-in wardrobes, garden with automatic irrigation, spacious terraces, swimming pool, double carport.