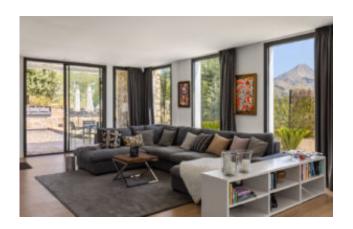

## Modern country house on the outskirts of Capdella

This beautiful modern country house was built in 2019 on a plot of 1.200 m2 on the outskirts of the popular village of Capdella in the southwest of Mallorca, taking into account all the best construction and equipment qualities. Very successfully modern architecture was mixed with Mediterranean style elements and offer an exclusive living comfort on approx. 280 m2. Thanks to the floor-to-ceiling windows, the property offers a light-flooded ambience with the living room with fireplace, a separate dining area, an open high-quality kitchen with cooking island and a guest bedroom with bathroom en suite in the lower living area. The upper living area offers the fantastic spacious master bedroom with en suite bathroom and two further guest bedrooms each with en suite bathroom. The wonderful outdoor area with magnificent swimming pool and spacious terraces with magnificent views of the surrounding panorama and the Tramuntana mountains and a large carport complete the offer.