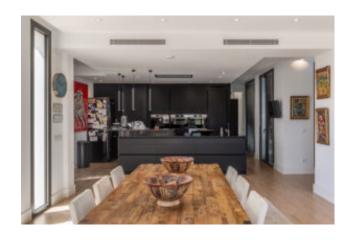

## Modern country house on the outskirts of Capdella

This beautiful modern country house was built in 2019 on a plot of 1.200 m2 on the outskirts of the popular village of Capdella in the southwest of Mallorca, taking into account all the best construction and equipment qualities. Very successfully modern architecture was mixed with Mediterranean style elements and offer an exclusive living comfort on approx. 280 m2. Thanks to the floor-to-ceiling windows, the property offers a light-flooded ambience with the living room with fireplace, a separate dining area, an open high-quality kitchen with cooking island and a guest bedroom with bathroom en suite in the lower living area. The upper living area offers the fantastic spacious master bedroom with en suite bathroom and two further guest bedrooms each with en suite bathroom. The wonderful outdoor area with magnificent swimming pool and spacious terraces with magnificent views of the surrounding panorama and the Tramuntana mountains and a large carport complete the offer.