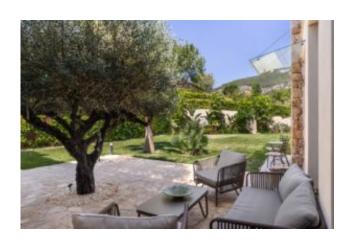

## Modern country house on the outskirts of Capdella

This beautiful modern country house was built in 2019 on a plot of 1.200 m2 on the outskirts of the popular village of Capdella in the southwest of Mallorca, taking into account all the best construction and equipment qualities. Very successfully modern architecture was mixed with Mediterranean style elements and offer an exclusive living comfort on approx. 280 m2. Thanks to the floor-to-ceiling windows, the property offers a light-flooded ambience with the living room with fireplace, a separate dining area, an open high-quality kitchen with cooking island and a guest bedroom with bathroom en suite in the lower living area. The upper living area offers the fantastic spacious master bedroom with en suite bathroom and two further guest bedrooms each with en suite bathroom. The wonderful outdoor area with magnificent swimming pool and spacious terraces with magnificent views of the surrounding panorama and the Tramuntana mountains and a large carport complete the offer.

#### Further features:

Air conditioning hot/cold (heat pump), double glazed windows, laminate flooring, fireplace, high quality fully equipped kitchen, modern home automation, video surveillance system, utility room, guest toilet, built-in wardrobes, garden with automatic irrigation, spacious terraces, swimming pool, double carport.