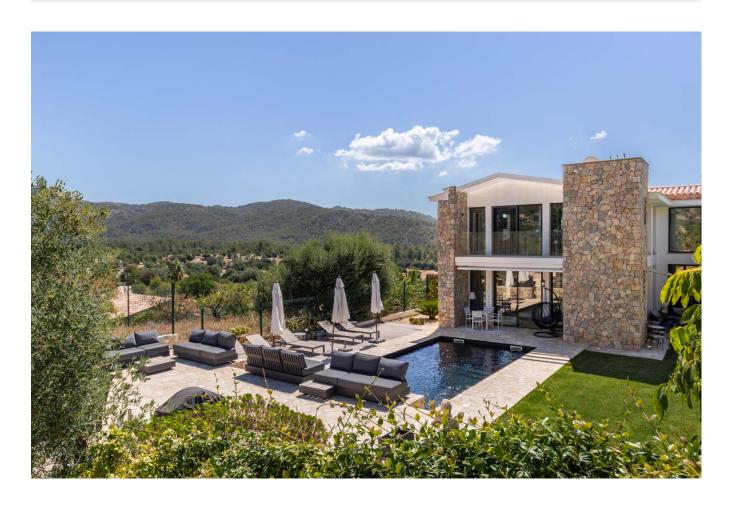

## Modern country house on the outskirts of Capdella

This beautiful modern country house was built in 2019 on a plot of 1.200 m2 on the outskirts of the popular village of Capdella in the southwest of Mallorca, taking into account all the best construction and equipment qualities. Very successfully modern architecture was mixed with Mediterranean style elements and offer an exclusive living comfort on approx. 280 m2. Thanks to the floor-to-ceiling windows, the property offers a light-flooded ambience with the living room with fireplace, a separate dining area, an open high-quality kitchen with cooking island and a guest bedroom with bathroom en suite in the lower living area. The upper living area offers the fantastic spacious master bedroom with en suite bathroom and two further guest bedrooms each with en suite bathroom. The wonderful outdoor area with magnificent swimming pool and spacious terraces with magnificent views of the surrounding panorama and the Tramuntana mountains and a large carport complete the offer.

#### Further features:

Air conditioning hot/cold (heat pump), double glazed windows, laminate flooring, fireplace, high quality fully equipped kitchen, modern home automation, video surveillance system, utility room, guest toilet, built-in wardrobes, garden with automatic irrigation, spacious terraces, swimming pool, double carport.