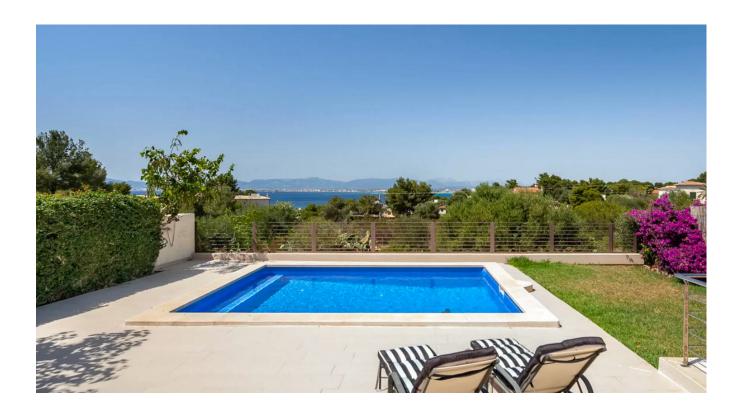

This spacious semi-detached house offers a constructed area of approx. 400 m2 with a pure living area of 225 m2 with the living/dining room, a fully equipped kitchen, a utility room, a total of four bedrooms and three bathrooms. Spacious terrace areas with integrated private pool and beautiful sea views and an underground garage with space for 2 cars complete the offer.

#### Other features include:

Double glazed windows, fully fitted kitchen, tiled flooring, hot/cold air conditioning, swimming pool, garden, fitted wardrobes, dining area, utility room, underground parking for 2 cars.