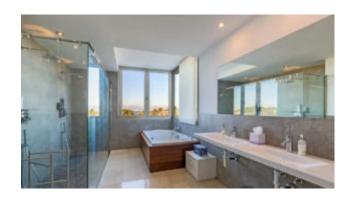

This spacious semi-detached house offers a constructed area of approx. 400 m2 with a pure living area of 225 m2 with the living/dining room, a fully equipped kitchen, a utility room, a total of four bedrooms and three bathrooms. Spacious terrace areas with integrated private pool and beautiful sea views and an underground garage with space for 2 cars complete the offer.

#### Other features include:

Double glazed windows, fully fitted kitchen, tiled flooring, hot/cold air conditioning, swimming pool, garden, fitted wardrobes, dining area, utility room, underground parking for 2 cars.