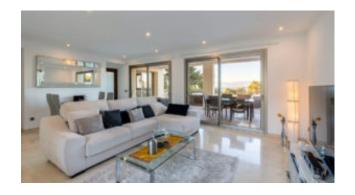

This spacious semi-detached house offers a constructed area of approx. 400 m2 with a pure living area of 225 m2 with the living/dining room, a fully equipped kitchen, a utility room, a total of four bedrooms and three bathrooms. Spacious terrace areas with integrated private pool and beautiful sea views and an underground garage with space for 2 cars complete the offer.

#### Other features include:

Double glazed windows, fully fitted kitchen, tiled flooring, hot/cold air conditioning, swimming pool, garden, fitted wardrobes, dining area, utility room, underground parking for 2 cars.