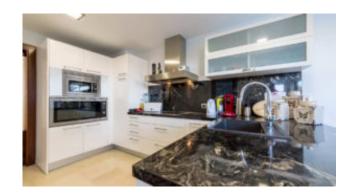

This spacious semi-detached house offers a constructed area of approx. 400 m2 with a pure living area of 225 m2 with the living/dining room, a fully equipped kitchen, a utility room, a total of four bedrooms and three bathrooms. Spacious terrace areas with integrated private pool and beautiful sea views and an underground garage with space for 2 cars complete the offer.

#### Other features include:

Double glazed windows, fully fitted kitchen, tiled flooring, hot/cold air conditioning, swimming pool, garden, fitted wardrobes, dining area, utility room, underground parking for 2 cars.