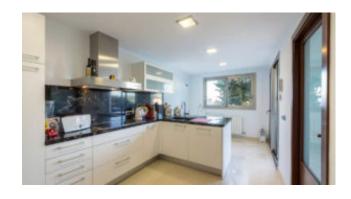

This spacious semi-detached house offers a constructed area of approx. 400 m2 with a pure living area of 225 m2 with the living/dining room, a fully equipped kitchen, a utility room, a total of four bedrooms and three bathrooms. Spacious terrace areas with integrated private pool and beautiful sea views and an underground garage with space for 2 cars complete the offer.

#### Other features include:

Double glazed windows, fully fitted kitchen, tiled flooring, hot/cold air conditioning, swimming pool, garden, fitted wardrobes, dining area, utility room, underground parking for 2 cars.