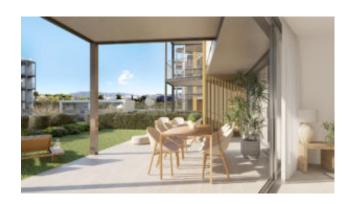

### Magnificent garden apartment Palmanova

This beautiful garden apartment offers a constructed area of 79 m2 with the bright living/dining room with access to a terrace of approx. 34 m2 (16 m2 covered) and a utility area, an open modern kitchen with access to a terrace of approx. 15 m2, the master bedroom with bathroom en suite, a guest bedroom and a separate bathroom. Both bedrooms have access to the terrace. A 36 m2 private garden area, an underground parking space, an approx. 5 m2 storage room and a communal swimming pool complete the offer.

Expected completion: spring 2026

The interior photos in gallery 002 to 007 are 3D views to illustrate the qualities! The details refer to the flat according to the layout in figure 0015.

Palmanova belongs to the municipality of Calvia in the southwest of Mallorca and to the Palma de Mallorca city center you get within a 15-20 min. car drive. Palmanova – a popular area for residents as well as for expats and non-residents – boasts of a small marina (Club Nàutico Palma Nova) and of a wonderful long drawn-out promenade alongside the three sandy beaches "Es Carregardo", "Playa de Palmanova" y "Playa Son Maties" with a huge selection of bars, restaurants, hotels, supermarkets and other shopping facilities. Several further beaches and bathing bays, various golf courses and