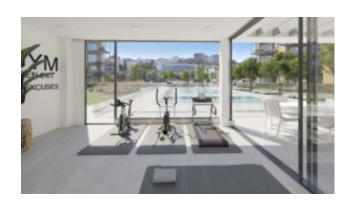

#### Other features:

Air-conditioning hot/cold, fully equipped kitchen, soundproofing, air source heat pump for hot water, built-in wardrobes, double glazed windows, tiled flooring, underground parking space (pre-installation for charging station for electric vehicles), storage room, utility room, fitness room, bicycle storage, swimming pool (adults), swimming pool (children), communal garden, communal terraces.

#### Residence description:

This magnificent residence with 36 new-build flats is being built not far from the popular and beautiful sandy beach "Son Maties" in Palmanova in the southwest of Mallorca. All amenities of the popular place, such as bars, restaurants, supermarkets and various shops are also in the immediate vicinity. The new owners will have access to a beautifully landscaped garden area with swimming pool, children's pool, a community gym and a bicycle parking. Taking into account high-quality building and equipment materials, flats with 1, 2 or 3 bedrooms with spacious terraces, underground parking spaces and storage rooms will be built here.

Expected completion: spring 2026

The interior photos in gallery 002 to 007 are 3D views to illustrate the qualities! The details refer to the flat according to the layout in figure 0015.

Palmanova belongs to the municipality of Calvia in the southwest of Mallorca and to the Palma de Mallorca city center you get within a 15-20 min. car drive. Palmanova – a popular area for residents as well as for expats and non-residents – boasts of a small marina (Club Nàutico Palma Nova) and of a wonderful long drawn-out promenade alongside the three sandy beaches "Es Carregardo", "Playa de Palmanova" y "Playa Son Maties" with a huge selection of bars, restaurants, hotels, supermarkets and other shopping facilities. Several further beaches and bathing bays, various golf courses and