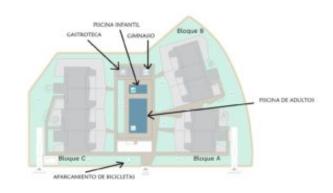

#### Other features:

Air-conditioning hot/cold, fully equipped kitchen, soundproofing, air source heat pump for hot water, built-in wardrobes, double glazed windows, tiled flooring, underground parking space (pre-installation for charging station for electric vehicles), storage room, utility room, fitness room, bicycle storage, swimming pool (adults), swimming pool (children), communal garden, communal terraces.

#### Residence description:

This magnificent residence with 36 new-build flats is being built not far from the popular and beautiful sandy beach "Son Maties" in Palmanova in the southwest of Mallorca. All amenities of the popular place, such as bars, restaurants, supermarkets and various shops are also in the immediate vicinity. The new owners will have access to a beautifully landscaped garden area with swimming pool, children's pool, a community gym and a bicycle parking. Taking into account high-quality building and equipment materials, flats with 1, 2 or 3 bedrooms with spacious terraces, underground parking spaces and storage rooms will be built here.