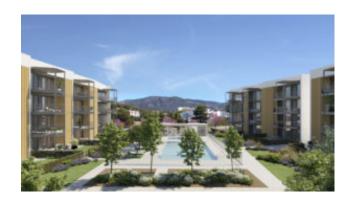

#### Residence description:

This magnificent residence with 36 new-build flats is being built not far from the popular and beautiful sandy beach "Son Maties" in Palmanova in the southwest of Mallorca. All amenities of the popular place, such as bars, restaurants, supermarkets and various shops are also in the immediate vicinity. The new owners will have access to a beautifully landscaped garden area with swimming pool, children's pool, a community gym and a bicycle parking. Taking into account high-quality building and equipment materials, flats with 1, 2 or 3 bedrooms with spacious terraces, underground parking spaces and storage rooms will be built here.

Expected completion: spring 2026

The interior photos in gallery 002 to 007 are 3D views to illustrate the qualities! The details refer to the flat according to the layout in figure 0015.

Palmanova belongs to the municipality of Calvia in the southwest of Mallorca and to the Palma de Mallorca city center you get within a 15-20 min. car drive. Palmanova – a popular area for residents as well as for expats and non-residents – boasts of a small marina (Club Nàutico Palma Nova) and of a wonderful long drawn-out promenade alongside the three sandy beaches "Es Carregardo", "Playa de Palmanova" y "Playa Son Maties" with a huge selection of bars, restaurants, hotels, supermarkets and other shopping facilities. Several further beaches and bathing bays, various golf courses and