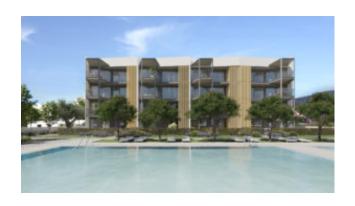

#### Residence description:

This magnificent residence with 36 new-build flats is being built not far from the popular and beautiful sandy beach "Son Maties" in Palmanova in the southwest of Mallorca. All amenities of the popular place, such as bars, restaurants, supermarkets and various shops are also in the immediate vicinity. The new owners will have access to a beautifully landscaped garden area with swimming pool, children's pool, a community gym and a bicycle parking. Taking into account high-quality building and equipment materials, flats with 1, 2 or 3 bedrooms with spacious terraces, underground parking spaces and storage rooms will be built here.

Expected completion: spring 2026

The interior photos in gallery 002 to 007 are 3D views to illustrate the qualities! The details refer to the flat according to the layout in figure 0015.

Palmanova belongs to the municipality of Calvia in the southwest of Mallorca and to the Palma de Mallorca city center you get within a 15-20 min. car drive. Palmanova – a popular area for residents as well as for expats and non-residents – boasts of a small marina (Club Nàutico Palma Nova) and of a wonderful long drawn-out promenade alongside the three sandy beaches "Es Carregardo", "Playa de Palmanova" y "Playa Son Maties" with a huge selection of bars, restaurants, hotels, supermarkets and other shopping facilities. Several further beaches and bathing bays, various golf courses and