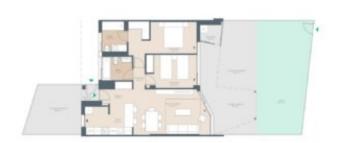

### Magnificent garden apartment Palmanova

This beautiful garden apartment offers a constructed area of 79 m2 with the bright living/dining room with access to a terrace of approx. 34 m2 (16 m2 covered) and a utility area, an open modern kitchen with access to a terrace of approx. 15 m2, the master bedroom with bathroom en suite, a guest bedroom and a separate bathroom. Both bedrooms have access to the terrace. A 36 m2 private garden area, an underground parking space, an approx. 5 m2 storage room and a communal swimming pool complete the offer.

Expected completion: spring 2026

The interior photos in gallery 002 to 007 are 3D views to illustrate the qualities! The details refer to the flat according to the layout in figure 0015.

Palmanova belongs to the municipality of Calvia in the southwest of Mallorca and to the Palma de Mallorca city center you get within a 15-20 min. car drive. Palmanova – a popular area for residents as well as for expats and non-residents – boasts of a small marina (Club Nàutico Palma Nova) and of a wonderful long drawn-out promenade alongside the three sandy beaches "Es Carregardo", "Playa de Palmanova" y "Playa Son Maties" with a huge selection of bars, restaurants, hotels, supermarkets and other shopping facilities. Several further beaches and bathing bays, various golf courses and

| Bedrooms   | 2                      |
|------------|------------------------|
| Bathrooms  | 2                      |
| Area       | 79 m²                  |
| Terrace    | 34 + 15 m <sup>2</sup> |
| Parking    | underground            |
| Heating    | air con h/c            |
| Built year | 2023                   |