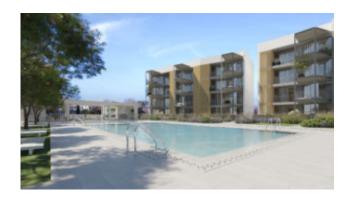

#### Residence description:

This magnificent residence with 36 new-build flats is being built not far from the popular and beautiful sandy beach "Son Maties" in Palmanova in the southwest of Mallorca. All amenities of the popular place, such as bars, restaurants, supermarkets and various shops are also in the immediate vicinity. The new owners will have access to a beautifully landscaped garden area with swimming pool, children's pool, a community gym and a bicycle parking. Taking into account high-quality building and equipment materials, flats with 1, 2 or 3 bedrooms with spacious terraces, underground parking spaces and storage rooms will be built here.

Expected completion: spring 2026

The interior photos in gallery 002 to 007 are 3D views to illustrate the qualities! The details refer to the flat according to the layout in figure 0015.

Palmanova belongs to the municipality of Calvia in the southwest of Mallorca and to the Palma de Mallorca city center you get within a 15-20 min. car drive. Palmanova – a popular area for residents as well as for expats and non-residents – boasts of a small marina (Club Nàutico Palma Nova) and of a wonderful long drawn-out promenade alongside the three sandy beaches "Es Carregardo", "Playa de Palmanova" y "Playa Son Maties" with a huge selection of bars, restaurants, hotels, supermarkets and other shopping facilities. Several further beaches and bathing bays, various golf courses and