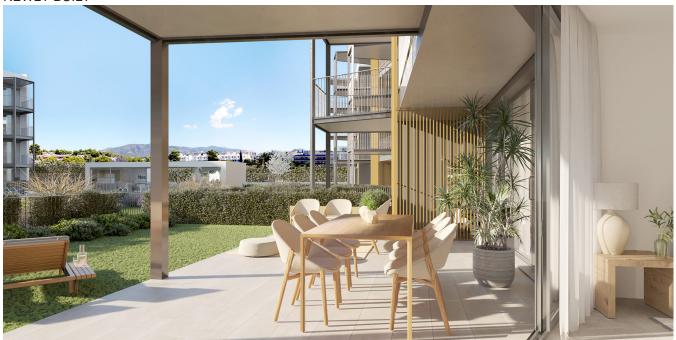

### Magnificent garden apartment Palmanova

This beautiful garden apartment offers a constructed area of 79 m2 with the bright living/dining room with access to a terrace of approx. 34 m2 (16 m2 covered) and a utility area, an open modern kitchen with access to a terrace of approx. 15 m2, the master bedroom with bathroom en suite, a guest bedroom and a separate bathroom. Both bedrooms have access to the terrace. A 36 m2 private garden area, an underground parking space, an approx. 5 m2 storage room and a communal swimming pool complete the offer.

Expected completion: spring 2026

The interior photos in gallery 002 to 007 are 3D views to illustrate the qualities! The details refer to the flat according to the layout in figure 0015.

Palmanova belongs to the municipality of Calvia in the southwest of Mallorca and to the Palma de Mallorca city center you get within a 15-20 min. car drive. Palmanova – a popular area for residents as well as for expats and non-residents – boasts of a small marina (Club Nàutico Palma Nova) and of a wonderful long drawn-out promenade alongside the three sandy beaches "Es Carregardo", "Playa de Palmanova" y "Playa Son Maties" with a huge selection of bars, restaurants, hotels, supermarkets and other shopping facilities. Several further beaches and bathing bays, various golf courses and