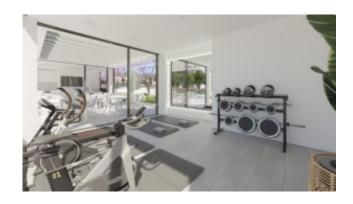

#### Other features:

Air-conditioning hot/cold, fully equipped kitchen, soundproofing, air source heat pump for hot water, built-in wardrobes, double glazed windows, tiled flooring, underground parking space (pre-installation for charging station for electric vehicles), storage room, utility room, fitness room, bicycle storage, swimming pool (adults), swimming pool (children), communal garden, communal terraces.

#### Residence description:

This magnificent residence with 36 new-build flats is being built not far from the popular and beautiful sandy beach "Son Maties" in Palmanova in the southwest of Mallorca. All amenities of the popular place, such as bars, restaurants, supermarkets and various shops are also in the immediate vicinity. The new owners will have access to a beautifully landscaped garden area with swimming pool, children's pool, a community gym and a bicycle parking. Taking into account high-quality building and equipment materials, flats with 1, 2 or 3 bedrooms with spacious terraces, underground parking spaces and storage rooms will be built here.

Expected completion: spring 2026

The interior photos in gallery 002 to 007 are 3D views to illustrate the qualities! The details refer to the flat according to the layout in figure 0015.

Palmanova belongs to the municipality of Calvia in the southwest of Mallorca and to the Palma de Mallorca city center you get within a 15-20 min. car drive. Palmanova – a popular area for residents as well as for expats and non-residents – boasts of a small marina (Club Nàutico Palma Nova) and of a wonderful long drawn-out promenade alongside the three sandy beaches "Es Carregardo", "Playa de Palmanova" y "Playa Son Maties" with a huge selection of bars, restaurants, hotels, supermarkets and other shopping facilities. Several further beaches and bathing bays, various golf courses and