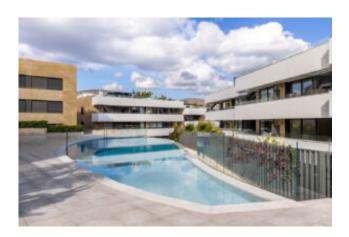

Description of the residence:

"Palma Golf Residential" is a unique residential complex with 4 buildings and a total of 63 apartments with two, three or four bedrooms, underground parking spaces, beautiful community gardens and a beautiful community swimming pool. In addition, the residents have access to an exclusive spa and wellness area. Each apartment block offers three levels with ground floor apartments with private gardens, apartments with large terraces and penthouses with roof terraces. All apartments have spacious and bright rooms with plenty of natural light. The environmentally conscious construction, with a façade made of original materials from the Balearic Islands, achieves the best possible energy values for each apartment. The differently cut apartment types offer constructed interior areas of 90 to 160 square metres.