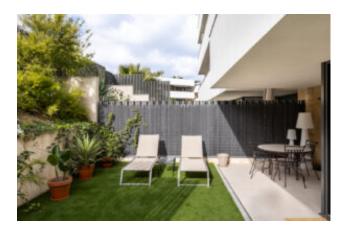

## Luxury new ground floor flat in Palma close to the golf

This ground floor flat in Palma de Mallorca has a living area of 93 m2 plus a terrace of 13 m2. It offers a living/dining room, a fully equipped kitchen, the master bedroom with bathroom en suite, a utility room, a further double bedroom, a single bedroom and a separate bathroom. An underground parking space and a storage room complete the offer.

Further details:

Underfloor heating, air conditioning hot/cold, fully equipped kitchen, double glazed windows, bathroom en suite, built-in wardrobes, partly garden, penthouses with roof terrace, terraces, elevator, community swimming pool, community garden, underground garages, fitness and spa area.