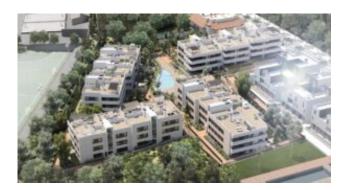

Description of the residence:

"Palma Golf Residential" is a unique residential complex with 4 buildings and a total of 63 apartments with two, three or four bedrooms, underground parking spaces, beautiful community gardens and a beautiful community swimming pool. In addition, the residents have access to an exclusive spa and wellness area. Each apartment block offers three levels with ground floor apartments with private gardens, apartments with large terraces and penthouses with roof terraces. All apartments have spacious and bright rooms with plenty of natural light. The environmentally conscious construction, with a façade made of original materials from the Balearic Islands, achieves the best possible energy values for each apartment. The differently cut apartment types offer constructed interior areas of 90 to 160 square metres.