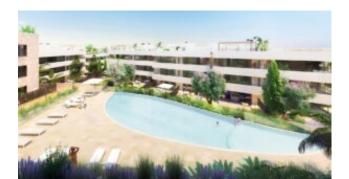

Description of the residence:

"Palma Golf Residential" is a unique residential complex with 4 buildings and a total of 63 apartments with two, three or four bedrooms, underground parking spaces, beautiful community gardens and a beautiful community swimming pool. In addition, the residents have access to an exclusive spa and wellness area. Each apartment block offers three levels with ground floor apartments with private gardens, apartments with large terraces and penthouses with roof terraces. All apartments have spacious and bright rooms with plenty of natural light. The environmentally conscious construction, with a façade made of original materials from the Balearic Islands, achieves the best possible energy values for each apartment. The differently cut apartment types offer constructed interior areas of 90 to 160 square metres.