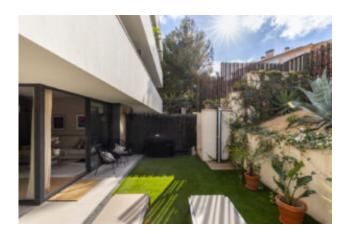

## Luxury new ground floor flat in Palma close to the golf

This ground floor flat in Palma de Mallorca has a living area of 93 m2 plus a terrace of 13 m2. It offers a living/dining room, a fully equipped kitchen, the master bedroom with bathroom en suite, a utility room, a further double bedroom, a single bedroom and a separate bathroom. An underground parking space and a storage room complete the offer.

Further details:

Underfloor heating, air conditioning hot/cold, fully equipped kitchen, double glazed windows, bathroom en suite, built-in wardrobes, partly garden, penthouses with roof terrace, terraces, elevator, community swimming pool, community garden, underground garages, fitness and spa area.