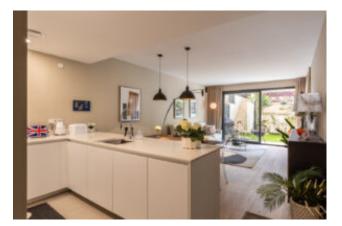

## Luxury new ground floor flat in Palma close to the golf

This ground floor flat in Palma de Mallorca has a living area of 93 m2 plus a terrace of 13 m2. It offers a living/dining room, a fully equipped kitchen, the master bedroom with bathroom en suite, a utility room, a further double bedroom, a single bedroom and a separate bathroom. An underground parking space and a storage room complete the offer.

Description of the residence:

"Palma Golf Residential" is a unique residential complex with 4 buildings and a total of 63 apartments with two, three or four bedrooms, underground parking spaces, beautiful community gardens and a beautiful community swimming pool. In addition, the residents have access to an exclusive spa and wellness area. Each apartment block offers three levels with ground floor apartments with private gardens, apartments with large terraces and penthouses with roof terraces. All apartments have spacious and bright rooms with plenty of natural light. The environmentally conscious construction, with a façade made of original materials from the Balearic Islands, achieves the best possible energy values for each apartment. The differently cut apartment types offer constructed interior areas of 90 to 160 square metres.