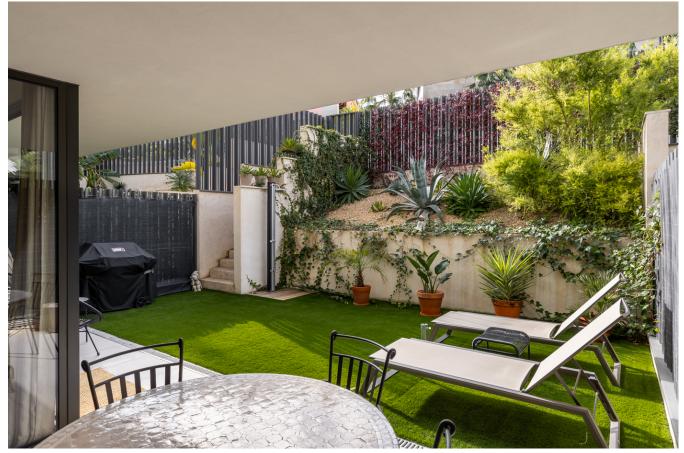

## Luxury new ground floor flat in Palma close to the golf

This ground floor flat in Palma de Mallorca has a living area of 93 m2 plus a terrace of 13 m2. It offers a living/dining room, a fully equipped kitchen, the master bedroom with bathroom en suite, a utility room, a further double bedroom, a single bedroom and a separate bathroom. An underground parking space and a storage room complete the offer.

Further details:

Underfloor heating, air conditioning hot/cold, fully equipped kitchen, double glazed windows, bathroom en suite, built-in wardrobes, partly garden, penthouses with roof terrace, terraces, elevator, community swimming pool, community garden, underground garages, fitness and spa area.