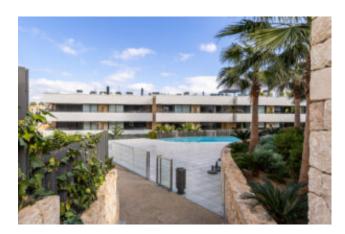

Description of the residence:

"Palma Golf Residential" is a unique residential complex with 4 buildings and a total of 63 apartments with two, three or four bedrooms, underground parking spaces, beautiful community gardens and a beautiful community swimming pool. In addition, the residents have access to an exclusive spa and wellness area. Each apartment block offers three levels with ground floor apartments with private gardens, apartments with large terraces and penthouses with roof terraces. All apartments have spacious and bright rooms with plenty of natural light. The environmentally conscious construction, with a façade made of original materials from the Balearic Islands, achieves the best possible energy values for each apartment. The differently cut apartment types offer constructed interior areas of 90 to 160 square metres.