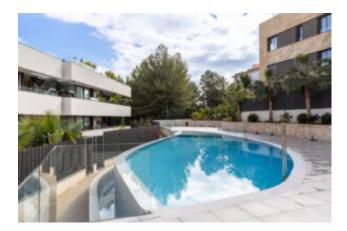

Description of the residence:

"Palma Golf Residential" is a unique residential complex with 4 buildings and a total of 63 apartments with two, three or four bedrooms, underground parking spaces, beautiful community gardens and a beautiful community swimming pool. In addition, the residents have access to an exclusive spa and wellness area. Each apartment block offers three levels with ground floor apartments with private gardens, apartments with large terraces and penthouses with roof terraces. All apartments have spacious and bright rooms with plenty of natural light. The environmentally conscious construction, with a façade made of original materials from the Balearic Islands, achieves the best possible energy values for each apartment. The differently cut apartment types offer constructed interior areas of 90 to 160 square metres.