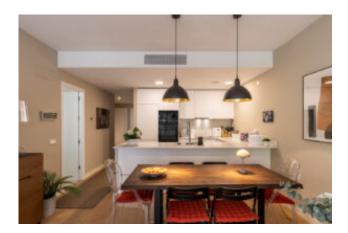

## Luxury new ground floor flat in Palma close to the golf

This ground floor flat in Palma de Mallorca has a living area of 93 m2 plus a terrace of 13 m2. It offers a living/dining room, a fully equipped kitchen, the master bedroom with bathroom en suite, a utility room, a further double bedroom, a single bedroom and a separate bathroom. An underground parking space and a storage room complete the offer.

Description of the residence:

"Palma Golf Residential" is a unique residential complex with 4 buildings and a total of 63 apartments with two, three or four bedrooms, underground parking spaces, beautiful community gardens and a beautiful community swimming pool. In addition, the residents have access to an exclusive spa and wellness area. Each apartment block offers three levels with ground floor apartments with private gardens, apartments with large terraces and penthouses with roof terraces. All apartments have spacious and bright rooms with plenty of natural light. The environmentally conscious construction, with a façade made of original materials from the Balearic Islands, achieves the best possible energy values for each apartment. The differently cut apartment types offer constructed interior areas of 90 to 160 square metres.