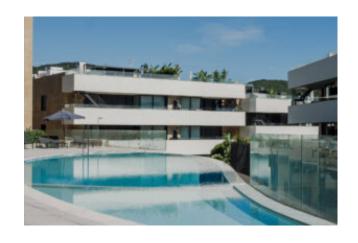

#### Description of the residence:

"Palma Golf Residential" is a unique residential complex with 4 buildings and a total of 63 apartments with two, three or four bedrooms, underground parking spaces, beautiful community gardens and a beautiful community swimming pool. In addition, the residents have access to an exclusive spa and wellness area. Each apartment block offers three levels with ground floor apartments with private gardens, apartments with large terraces and penthouses with roof terraces. All apartments have spacious and bright rooms with plenty of natural light. The environmentally conscious construction, with a façade made of original materials from the Balearic Islands, achieves the best possible energy values for each apartment. The differently cut apartment types offer constructed interior areas of 90 to 160 square metres.

#### Further details:

Underfloor heating, air conditioning hot/cold, fully equipped kitchen, double glazed windows, bathroom en suite, built-in wardrobes, partly garden, penthouses with roof terrace, terraces, elevator, community swimming pool, community garden, underground garages, fitness and spa area.