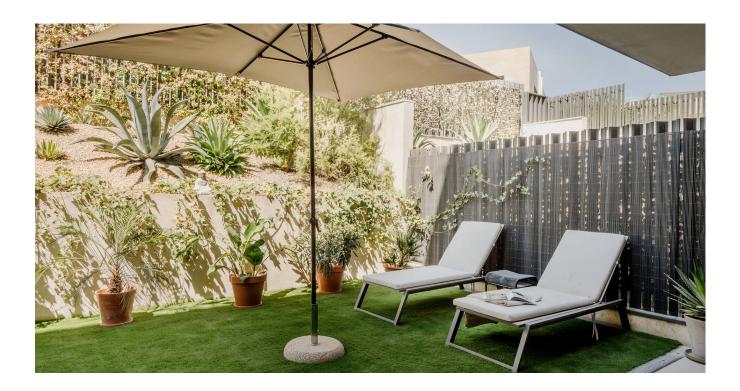

### Luxury new ground floor flat in Palma

This ground floor flat in Palma de Mallorca has a living area of 93 m2 plus a terrace of 13 m2. It offers a living/dining room, a fully equipped kitchen, the master bedroom with bathroom en suite, a utility room, a further double bedroom, a single bedroom and a separate bathroom. An underground parking space and a storage room complete the offer.

#### Further details:

Underfloor heating, air conditioning hot/cold, fully equipped kitchen, double glazed windows, bathroom en suite, built-in wardrobes, partly garden, penthouses with roof terrace, terraces, elevator, community swimming pool, community garden, underground garages, fitness and spa area.