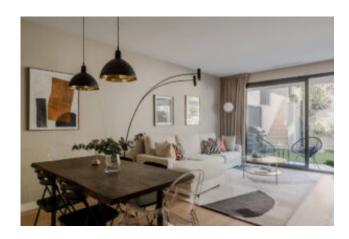

### Luxury new ground floor flat in Palma

This ground floor flat in Palma de Mallorca has a living area of 93 m2 plus a terrace of 13 m2. It offers a living/dining room, a fully equipped kitchen, the master bedroom with bathroom en suite, a utility room, a further double bedroom, a single bedroom and a separate bathroom. An underground parking space and a storage room complete the offer.

#### Description of the residence:

"Palma Golf Residential" is a unique residential complex with 4 buildings and a total of 63 apartments with two, three or four bedrooms, underground parking spaces, beautiful community gardens and a beautiful community swimming pool. In addition, the residents have access to an exclusive spa and wellness area. Each apartment block offers three levels with ground floor apartments with private gardens, apartments with large terraces and penthouses with roof terraces. All apartments have spacious and bright rooms with plenty of natural light. The environmentally conscious construction, with a façade made of original materials from the Balearic Islands, achieves the best possible energy values for each apartment. The differently cut apartment types offer constructed interior areas of 90 to 160 square metres.