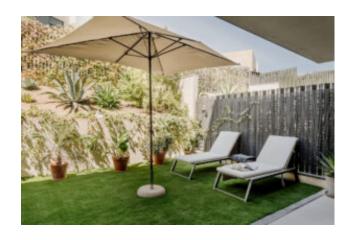

### Luxury new ground floor flat in Palma

This ground floor flat in Palma de Mallorca has a living area of 93 m2 plus a terrace of 13 m2. It offers a living/dining room, a fully equipped kitchen, the master bedroom with bathroom en suite, a utility room, a further double bedroom, a single bedroom and a separate bathroom. An underground parking space and a storage room complete the offer.

#### Further details:

Underfloor heating, air conditioning hot/cold, fully equipped kitchen, double glazed windows, bathroom en suite, built-in wardrobes, partly garden, penthouses with roof terrace, terraces, elevator, community swimming pool, community garden, underground garages, fitness and spa area.