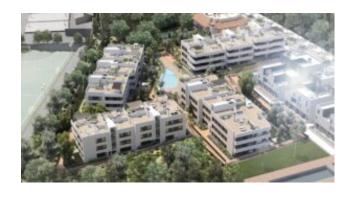

#### Description of the residence:

"Palma Golf Residential" is a unique residential complex with 4 buildings and a total of 63 apartments with two, three or four bedrooms, underground parking spaces, beautiful community gardens and a beautiful community swimming pool. In addition, the residents have access to an exclusive spa and wellness area. Each apartment block offers three levels with ground floor apartments with private gardens, apartments with large terraces and penthouses with roof terraces. All apartments have spacious and bright rooms with plenty of natural light. The environmentally conscious construction, with a façade made of original materials from the Balearic Islands, achieves the best possible energy values for each apartment. The differently cut apartment types offer constructed interior areas of 90 to 160 square metres.