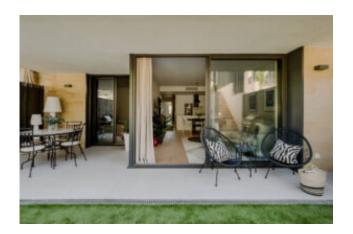

### Luxury new ground floor flat in Palma

This ground floor flat in Palma de Mallorca has a living area of 93 m2 plus a terrace of 13 m2. It offers a living/dining room, a fully equipped kitchen, the master bedroom with bathroom en suite, a utility room, a further double bedroom, a single bedroom and a separate bathroom. An underground parking space and a storage room complete the offer.

#### Further details:

Underfloor heating, air conditioning hot/cold, fully equipped kitchen, double glazed windows, bathroom en suite, built-in wardrobes, partly garden, penthouses with roof terrace, terraces, elevator, community swimming pool, community garden, underground garages, fitness and spa area.