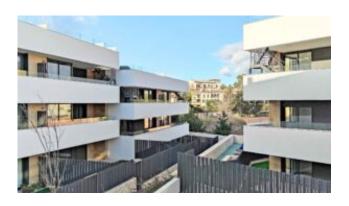

#### Description of the residence:

"Palma Golf Residential" is a unique residential complex with 4 buildings and a total of 63 apartments with two, three or four bedrooms, underground parking spaces, beautiful community gardens and a beautiful community swimming pool. In addition, the residents have access to an exclusive spa and wellness area. Each apartment block offers three levels with ground floor apartments with private gardens, apartments with large terraces and penthouses with roof terraces. All apartments have spacious and bright rooms with plenty of natural light. The environmentally conscious construction, with a façade made of original materials from the Balearic Islands, achieves the best possible energy values for each apartment. The differently cut apartment types offer constructed interior areas of 90 to 160 square metres.