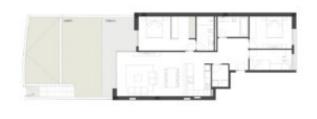

### Luxury new ground floor flat in Palma

This ground floor flat in Palma de Mallorca has a living area of 93 m2 plus a terrace of 13 m2. It offers a living/dining room, a fully equipped kitchen, the master bedroom with bathroom en suite, a utility room, a further double bedroom, a single bedroom and a separate bathroom. An underground parking space and a storage room complete the offer.

| Bedrooms   | 3                        |
|------------|--------------------------|
| Bathrooms  | 2                        |
| Area       | 93 m²                    |
| Terrace    | 13 m²                    |
| Parking    | underground              |
| Heating    | under floor, air con h/c |
| Built year | 2021                     |