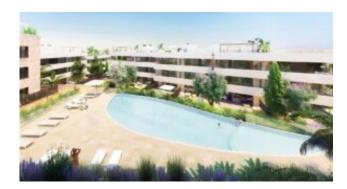

#### Description of the residence:

"Palma Golf Residential" is a unique residential complex with 4 buildings and a total of 63 apartments with two, three or four bedrooms, underground parking spaces, beautiful community gardens and a beautiful community swimming pool. In addition, the residents have access to an exclusive spa and wellness area. Each apartment block offers three levels with ground floor apartments with private gardens, apartments with large terraces and penthouses with roof terraces. All apartments have spacious and bright rooms with plenty of natural light. The environmentally conscious construction, with a façade made of original materials from the Balearic Islands, achieves the best possible energy values for each apartment. The differently cut apartment types offer constructed interior areas of 90 to 160 square metres.

#### Further details:

Underfloor heating, air conditioning hot/cold, fully equipped kitchen, double glazed windows, bathroom en suite, built-in wardrobes, partly garden, penthouses with roof terrace, terraces, elevator, community swimming pool, community garden, underground garages, fitness and spa area.