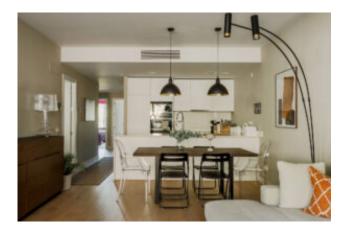

### Luxury new ground floor flat in Palma

This ground floor flat in Palma de Mallorca has a living area of 93 m2 plus a terrace of 13 m2. It offers a living/dining room, a fully equipped kitchen, the master bedroom with bathroom en suite, a utility room, a further double bedroom, a single bedroom and a separate bathroom. An underground parking space and a storage room complete the offer.

#### Further details:

Underfloor heating, air conditioning hot/cold, fully equipped kitchen, double glazed windows, bathroom en suite, built-in wardrobes, partly garden, penthouses with roof terrace, terraces, elevator, community swimming pool, community garden, underground garages, fitness and spa area.