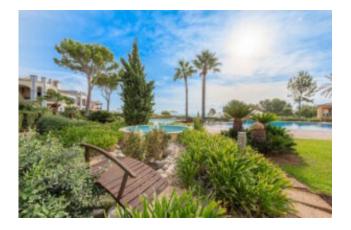

## Luxury garden flat Bendinat – SUBJECT TO CONTRACT

This luxury ground floor flat with magnificent sea views in the prestigious residence "SA VINYA" in Bendinat offers a constructed area of 145 m2, a bright living room with fireplace and access to a covered terrace, a fully equipped kitchen, three spacious bedrooms and three bathrooms. Several beautifully landscaped garden areas, an underground parking space and a storage room complete the offer. The residence also has beautiful garden areas, two fantastic outdoor pools and a heated pool that can also be covered.

#### Further features are:

Modern and open plan kitchen, fireplace, underfloor heating in the bathrooms, air conditioning hot/cold, fitted wardrobes, marble flooring, double glazed aluminium windows, shutters, covered terrace, several private garden areas, intercom system, 3 x communal swimming pools, communal gardens, caretaker service.