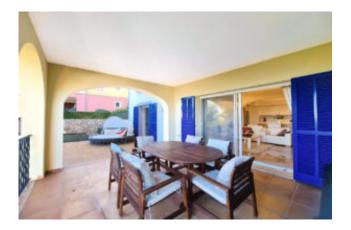

## Luxury garden flat Bendinat – SUBJECT TO CONTRACT

This luxury ground floor flat with magnificent sea views in the prestigious residence "SA VINYA" in Bendinat offers a constructed area of 145 m2, a bright living room with fireplace and access to a covered terrace, a fully equipped kitchen, three spacious bedrooms and three bathrooms. Several beautifully landscaped garden areas, an underground parking space and a storage room complete the offer. The residence also has beautiful garden areas, two fantastic outdoor pools and a heated pool that can also be covered.

#### Further features are:

Modern and open plan kitchen, fireplace, underfloor heating in the bathrooms, air conditioning hot/cold, fitted wardrobes, marble flooring, double glazed aluminium windows, shutters, covered terrace, several private garden areas, intercom system, 3 x communal swimming pools, communal gardens, caretaker service.