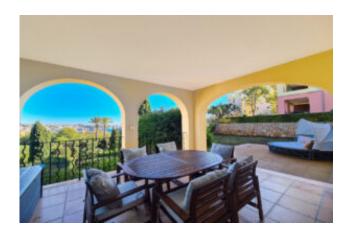

## Luxury garden flat Bendinat – SUBJECT TO CONTRACT

This luxury ground floor flat with magnificent sea views in the prestigious residence "SA VINYA" in Bendinat offers a constructed area of 145 m2, a bright living room with fireplace and access to a covered terrace, a fully equipped kitchen, three spacious bedrooms and three bathrooms. Several beautifully landscaped garden areas, an underground parking space and a storage room complete the offer. The residence also has beautiful garden areas, two fantastic outdoor pools and a heated pool that can also be covered.

#### Further features are:

Modern and open plan kitchen, fireplace, underfloor heating in the bathrooms, air conditioning hot/cold, fitted wardrobes, marble flooring, double glazed aluminium windows, shutters, covered terrace, several private garden areas, intercom system, 3 x communal swimming pools, communal gardens, caretaker service.