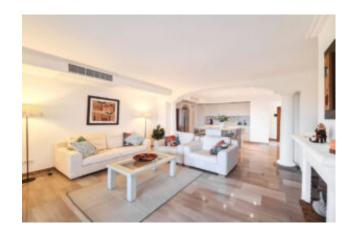

## Luxury garden flat Bendinat – SUBJECT TO CONTRACT

This luxury ground floor flat with magnificent sea views in the prestigious residence "SA VINYA" in Bendinat offers a constructed area of 145 m2, a bright living room with fireplace and access to a covered terrace, a fully equipped kitchen, three spacious bedrooms and three bathrooms. Several beautifully landscaped garden areas, an underground parking space and a storage room complete the offer. The residence also has beautiful garden areas, two fantastic outdoor pools and a heated pool that can also be covered.

#### Further features are:

Modern and open plan kitchen, fireplace, underfloor heating in the bathrooms, air conditioning hot/cold, fitted wardrobes, marble flooring, double glazed aluminium windows, shutters, covered terrace, several private garden areas, intercom system, 3 x communal swimming pools, communal gardens, caretaker service.