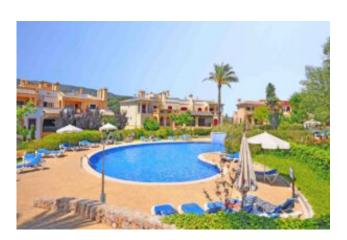

## Luxury garden flat Bendinat – SUBJECT TO CONTRACT

This luxury ground floor flat with magnificent sea views in the prestigious residence "SA VINYA" in Bendinat offers a constructed area of 145 m2, a bright living room with fireplace and access to a covered terrace, a fully equipped kitchen, three spacious bedrooms and three bathrooms. Several beautifully landscaped garden areas, an underground parking space and a storage room complete the offer. The residence also has beautiful garden areas, two fantastic outdoor pools and a heated pool that can also be covered.

#### Further features are:

Modern and open plan kitchen, fireplace, underfloor heating in the bathrooms, air conditioning hot/cold, fitted wardrobes, marble flooring, double glazed aluminium windows, shutters, covered terrace, several private garden areas, intercom system, 3 x communal swimming pools, communal gardens, caretaker service.