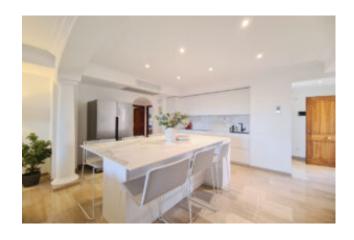

## Luxury garden flat Bendinat – SUBJECT TO CONTRACT

This luxury ground floor flat with magnificent sea views in the prestigious residence "SA VINYA" in Bendinat offers a constructed area of 145 m2, a bright living room with fireplace and access to a covered terrace, a fully equipped kitchen, three spacious bedrooms and three bathrooms. Several beautifully landscaped garden areas, an underground parking space and a storage room complete the offer. The residence also has beautiful garden areas, two fantastic outdoor pools and a heated pool that can also be covered.

#### Further features are:

Modern and open plan kitchen, fireplace, underfloor heating in the bathrooms, air conditioning hot/cold, fitted wardrobes, marble flooring, double glazed aluminium windows, shutters, covered terrace, several private garden areas, intercom system, 3 x communal swimming pools, communal gardens, caretaker service.