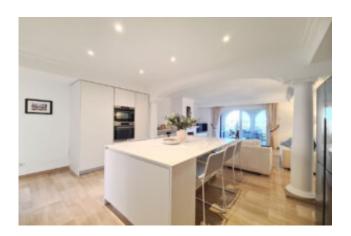

## Luxury garden flat Bendinat – SUBJECT TO CONTRACT

This luxury ground floor flat with magnificent sea views in the prestigious residence "SA VINYA" in Bendinat offers a constructed area of 145 m2, a bright living room with fireplace and access to a covered terrace, a fully equipped kitchen, three spacious bedrooms and three bathrooms. Several beautifully landscaped garden areas, an underground parking space and a storage room complete the offer. The residence also has beautiful garden areas, two fantastic outdoor pools and a heated pool that can also be covered.

#### Further features are:

Modern and open plan kitchen, fireplace, underfloor heating in the bathrooms, air conditioning hot/cold, fitted wardrobes, marble flooring, double glazed aluminium windows, shutters, covered terrace, several private garden areas, intercom system, 3 x communal swimming pools, communal gardens, caretaker service.