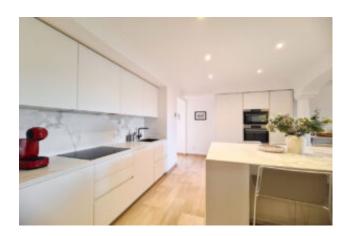

## Luxury garden flat Bendinat – SUBJECT TO CONTRACT

This luxury ground floor flat with magnificent sea views in the prestigious residence "SA VINYA" in Bendinat offers a constructed area of 145 m2, a bright living room with fireplace and access to a covered terrace, a fully equipped kitchen, three spacious bedrooms and three bathrooms. Several beautifully landscaped garden areas, an underground parking space and a storage room complete the offer. The residence also has beautiful garden areas, two fantastic outdoor pools and a heated pool that can also be covered.

#### Further features are:

Modern and open plan kitchen, fireplace, underfloor heating in the bathrooms, air conditioning hot/cold, fitted wardrobes, marble flooring, double glazed aluminium windows, shutters, covered terrace, several private garden areas, intercom system, 3 x communal swimming pools, communal gardens, caretaker service.