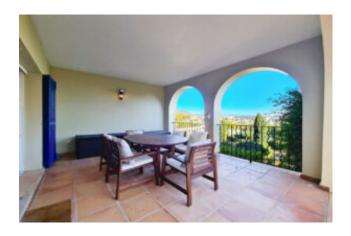

## Luxury garden flat Bendinat – SUBJECT TO CONTRACT

This luxury ground floor flat with magnificent sea views in the prestigious residence "SA VINYA" in Bendinat offers a constructed area of 145 m2, a bright living room with fireplace and access to a covered terrace, a fully equipped kitchen, three spacious bedrooms and three bathrooms. Several beautifully landscaped garden areas, an underground parking space and a storage room complete the offer. The residence also has beautiful garden areas, two fantastic outdoor pools and a heated pool that can also be covered.

#### Further features are:

Modern and open plan kitchen, fireplace, underfloor heating in the bathrooms, air conditioning hot/cold, fitted wardrobes, marble flooring, double glazed aluminium windows, shutters, covered terrace, several private garden areas, intercom system, 3 x communal swimming pools, communal gardens, caretaker service.