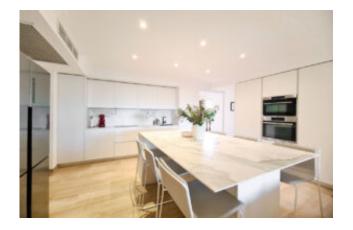

## Luxury garden flat Bendinat – SUBJECT TO CONTRACT

This luxury ground floor flat with magnificent sea views in the prestigious residence "SA VINYA" in Bendinat offers a constructed area of 145 m2, a bright living room with fireplace and access to a covered terrace, a fully equipped kitchen, three spacious bedrooms and three bathrooms. Several beautifully landscaped garden areas, an underground parking space and a storage room complete the offer. The residence also has beautiful garden areas, two fantastic outdoor pools and a heated pool that can also be covered.

#### Further features are:

Modern and open plan kitchen, fireplace, underfloor heating in the bathrooms, air conditioning hot/cold, fitted wardrobes, marble flooring, double glazed aluminium windows, shutters, covered terrace, several private garden areas, intercom system, 3 x communal swimming pools, communal gardens, caretaker service.