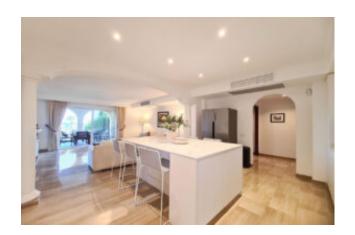

## Luxury garden flat Bendinat – SUBJECT TO CONTRACT

This luxury ground floor flat with magnificent sea views in the prestigious residence "SA VINYA" in Bendinat offers a constructed area of 145 m2, a bright living room with fireplace and access to a covered terrace, a fully equipped kitchen, three spacious bedrooms and three bathrooms. Several beautifully landscaped garden areas, an underground parking space and a storage room complete the offer. The residence also has beautiful garden areas, two fantastic outdoor pools and a heated pool that can also be covered.

#### Further features are:

Modern and open plan kitchen, fireplace, underfloor heating in the bathrooms, air conditioning hot/cold, fitted wardrobes, marble flooring, double glazed aluminium windows, shutters, covered terrace, several private garden areas, intercom system, 3 x communal swimming pools, communal gardens, caretaker service.