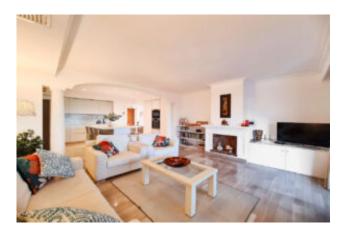

## Luxury garden flat Bendinat – SUBJECT TO CONTRACT

This luxury ground floor flat with magnificent sea views in the prestigious residence "SA VINYA" in Bendinat offers a constructed area of 145 m2, a bright living room with fireplace and access to a covered terrace, a fully equipped kitchen, three spacious bedrooms and three bathrooms. Several beautifully landscaped garden areas, an underground parking space and a storage room complete the offer. The residence also has beautiful garden areas, two fantastic outdoor pools and a heated pool that can also be covered.

#### Further features are:

Modern and open plan kitchen, fireplace, underfloor heating in the bathrooms, air conditioning hot/cold, fitted wardrobes, marble flooring, double glazed aluminium windows, shutters, covered terrace, several private garden areas, intercom system, 3 x communal swimming pools, communal gardens, caretaker service.