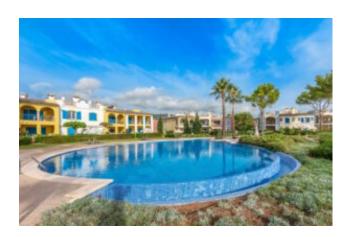

## Luxury garden flat Bendinat – SUBJECT TO CONTRACT

This luxury ground floor flat with magnificent sea views in the prestigious residence "SA VINYA" in Bendinat offers a constructed area of 145 m2, a bright living room with fireplace and access to a covered terrace, a fully equipped kitchen, three spacious bedrooms and three bathrooms. Several beautifully landscaped garden areas, an underground parking space and a storage room complete the offer. The residence also has beautiful garden areas, two fantastic outdoor pools and a heated pool that can also be covered.

#### Further features are:

Modern and open plan kitchen, fireplace, underfloor heating in the bathrooms, air conditioning hot/cold, fitted wardrobes, marble flooring, double glazed aluminium windows, shutters, covered terrace, several private garden areas, intercom system, 3 x communal swimming pools, communal gardens, caretaker service.