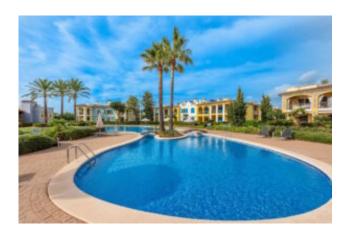

## Luxury garden flat Bendinat – SUBJECT TO CONTRACT

This luxury ground floor flat with magnificent sea views in the prestigious residence "SA VINYA" in Bendinat offers a constructed area of 145 m2, a bright living room with fireplace and access to a covered terrace, a fully equipped kitchen, three spacious bedrooms and three bathrooms. Several beautifully landscaped garden areas, an underground parking space and a storage room complete the offer. The residence also has beautiful garden areas, two fantastic outdoor pools and a heated pool that can also be covered.

#### Further features are:

Modern and open plan kitchen, fireplace, underfloor heating in the bathrooms, air conditioning hot/cold, fitted wardrobes, marble flooring, double glazed aluminium windows, shutters, covered terrace, several private garden areas, intercom system, 3 x communal swimming pools, communal gardens, caretaker service.