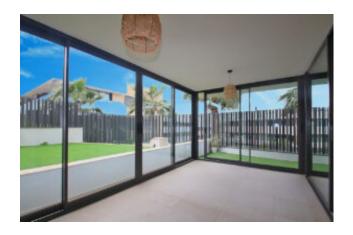

# Luxury apartment with garden Palma de Mallorca

This new build flat in Palma de Mallorca has a living area of 88 m2 plus a terrace of 18 m2 and an 88 m2 private garden area. There is a living/dining room, a fully equipped kitchen, a utility room, three bedrooms and two bathrooms. An underground parking space completes the offer.

#### Further details:

Underfloor heating, air conditioning cold, fully equipped kitchen, double glazed windows, bathroom en suite, built-in wardrobes, garden, elevator, community swimming pool, community garden, underground garage, fitness and spa area.