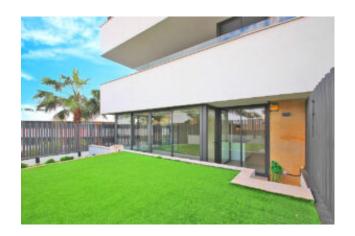

# Luxury apartment with garden Palma de Mallorca

This new build flat in Palma de Mallorca has a living area of 88 m2 plus a terrace of 18 m2 and an 88 m2 private garden area. There is a living/dining room, a fully equipped kitchen, a utility room, three bedrooms and two bathrooms. An underground parking space completes the offer.

#### Further details:

Underfloor heating, air conditioning cold, fully equipped kitchen, double glazed windows, bathroom en suite, built-in wardrobes, garden, elevator, community swimming pool, community garden, underground garage, fitness and spa area.