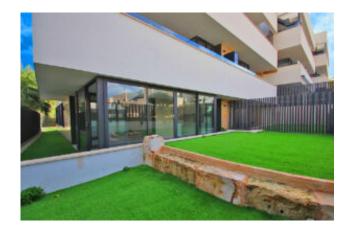

# Luxury apartment with garden Palma de Mallorca

This new build flat in Palma de Mallorca has a living area of 88 m2 plus a terrace of 18 m2 and an 88 m2 private garden area. There is a living/dining room, a fully equipped kitchen, a utility room, three bedrooms and two bathrooms. An underground parking space completes the offer.

#### Further details:

Underfloor heating, air conditioning cold, fully equipped kitchen, double glazed windows, bathroom en suite, built-in wardrobes, garden, elevator, community swimming pool, community garden, underground garage, fitness and spa area.