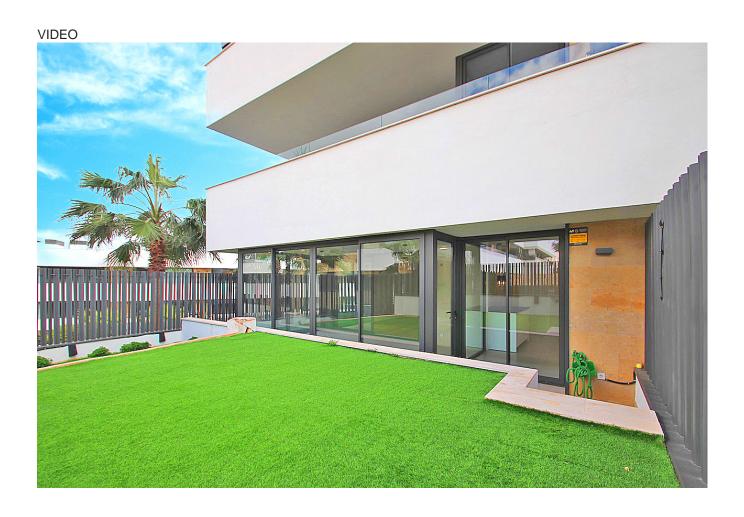

# Luxury apartment with garden Palma de Mallorca

This new build flat in Palma de Mallorca has a living area of 88 m2 plus a terrace of 18 m2 and an 88 m2 private garden area. There is a living/dining room, a fully equipped kitchen, a utility room, three bedrooms and two bathrooms. An underground parking space completes the offer.

#### Further details:

Underfloor heating, air conditioning cold, fully equipped kitchen, double glazed windows, bathroom en suite, built-in wardrobes, garden, elevator, community swimming pool, community garden, underground garage, fitness and spa area.