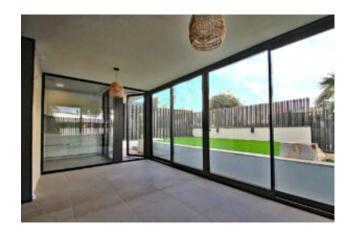

# Luxury apartment with garden Palma de Mallorca

This new build flat in Palma de Mallorca has a living area of 88 m2 plus a terrace of 18 m2 and an 88 m2 private garden area. There is a living/dining room, a fully equipped kitchen, a utility room, three bedrooms and two bathrooms. An underground parking space completes the offer.

#### Further details:

Underfloor heating, air conditioning cold, fully equipped kitchen, double glazed windows, bathroom en suite, built-in wardrobes, garden, elevator, community swimming pool, community garden, underground garage, fitness and spa area.