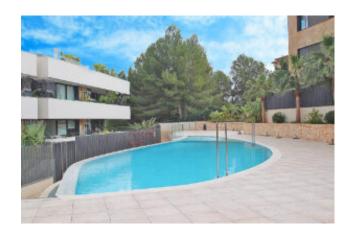

#### Description of the new development:

"Palma Golf Residential" is a unique residential complex with 4 buildings and a total of 63 apartments with two, three or four bedrooms, underground parking spaces, beautiful community gardens and a beautiful community swimming pool. In addition, the residents have access to an exclusive spa and wellness area. Each apartment block offers three levels with ground floor apartments with private gardens, apartments with large terraces and penthouses with roof terraces. All apartments have spacious and bright rooms with plenty of natural light. The environmentally conscious construction, with a façade made of original materials from the Balearic Islands, achieves the best possible energy values for each apartment.