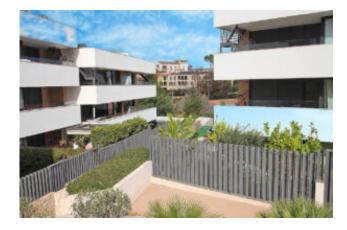

# Luxury apartment with garden Palma de Mallorca

This new build flat in Palma de Mallorca has a living area of 88 m2 plus a terrace of 18 m2 and an 88 m2 private garden area. There is a living/dining room, a fully equipped kitchen, a utility room, three bedrooms and two bathrooms. An underground parking space completes the offer.

#### Description of the new development:

"Palma Golf Residential" is a unique residential complex with 4 buildings and a total of 63 apartments with two, three or four bedrooms, underground parking spaces, beautiful community gardens and a beautiful community swimming pool. In addition, the residents have access to an exclusive spa and wellness area. Each apartment block offers three levels with ground floor apartments with private gardens, apartments with large terraces and penthouses with roof terraces. All apartments have spacious and bright rooms with plenty of natural light. The environmentally conscious construction, with a façade made of original materials from the Balearic Islands, achieves the best possible energy values for each apartment.