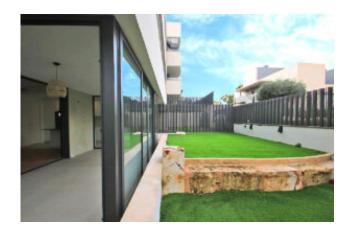

# Luxury apartment with garden Palma de Mallorca

This new build flat in Palma de Mallorca has a living area of 88 m2 plus a terrace of 18 m2 and an 88 m2 private garden area. There is a living/dining room, a fully equipped kitchen, a utility room, three bedrooms and two bathrooms. An underground parking space completes the offer.

#### Further details:

Underfloor heating, air conditioning cold, fully equipped kitchen, double glazed windows, bathroom en suite, built-in wardrobes, garden, elevator, community swimming pool, community garden, underground garage, fitness and spa area.