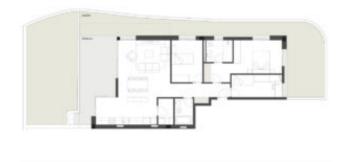

# Luxury apartment with garden Palma de Mallorca

This new build flat in Palma de Mallorca has a living area of 88 m2 plus a terrace of 18 m2 and an 88 m2 private garden area. There is a living/dining room, a fully equipped kitchen, a utility room, three bedrooms and two bathrooms. An underground parking space completes the offer.

# YOU ARE ALSO WELCOME TO WATCH OUR YOUTUBE VIDEO ABOUT THIS PROPERTY:

| Bedrooms   | 3           |
|------------|-------------|
| Bathrooms  | 2           |
| Area       | 106 (88) m² |
| Terrace    | 18 m²       |
| Parking    | underground |
| Heating    | underfloor  |
| Built year | 2021        |