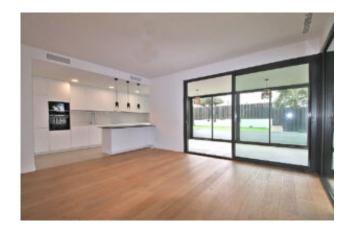

# Luxury apartment with garden Palma de Mallorca

This new build flat in Palma de Mallorca has a living area of 88 m2 plus a terrace of 18 m2 and an 88 m2 private garden area. There is a living/dining room, a fully equipped kitchen, a utility room, three bedrooms and two bathrooms. An underground parking space completes the offer.

#### Further details:

Underfloor heating, air conditioning cold, fully equipped kitchen, double glazed windows, bathroom en suite, built-in wardrobes, garden, elevator, community swimming pool, community garden, underground garage, fitness and spa area.