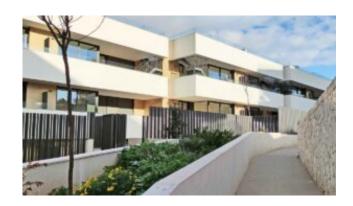

# Luxury apartment with garden Palma de Mallorca

This new build flat in Palma de Mallorca has a living area of 88 m2 plus a terrace of 18 m2 and an 88 m2 private garden area. There is a living/dining room, a fully equipped kitchen, a utility room, three bedrooms and two bathrooms. An underground parking space completes the offer.

#### Description of the new development:

"Palma Golf Residential" is a unique residential complex with 4 buildings and a total of 63 apartments with two, three or four bedrooms, underground parking spaces, beautiful community gardens and a beautiful community swimming pool. In addition, the residents have access to an exclusive spa and wellness area. Each apartment block offers three levels with ground floor apartments with private gardens, apartments with large terraces and penthouses with roof terraces. All apartments have spacious and bright rooms with plenty of natural light. The environmentally conscious construction, with a façade made of original materials from the Balearic Islands, achieves the best possible energy values for each apartment.