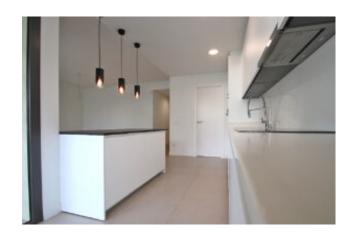

# Luxury apartment with garden Palma de Mallorca

This new build flat in Palma de Mallorca has a living area of 88 m2 plus a terrace of 18 m2 and an 88 m2 private garden area. There is a living/dining room, a fully equipped kitchen, a utility room, three bedrooms and two bathrooms. An underground parking space completes the offer.

#### Further details:

Underfloor heating, air conditioning cold, fully equipped kitchen, double glazed windows, bathroom en suite, built-in wardrobes, garden, elevator, community swimming pool, community garden, underground garage, fitness and spa area.