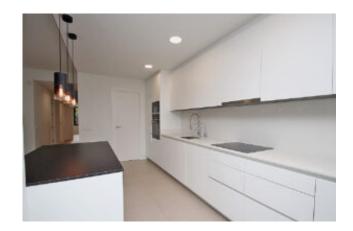

# Luxury apartment with garden Palma de Mallorca

This new build flat in Palma de Mallorca has a living area of 88 m2 plus a terrace of 18 m2 and an 88 m2 private garden area. There is a living/dining room, a fully equipped kitchen, a utility room, three bedrooms and two bathrooms. An underground parking space completes the offer.

#### Further details:

Underfloor heating, air conditioning cold, fully equipped kitchen, double glazed windows, bathroom en suite, built-in wardrobes, garden, elevator, community swimming pool, community garden, underground garage, fitness and spa area.