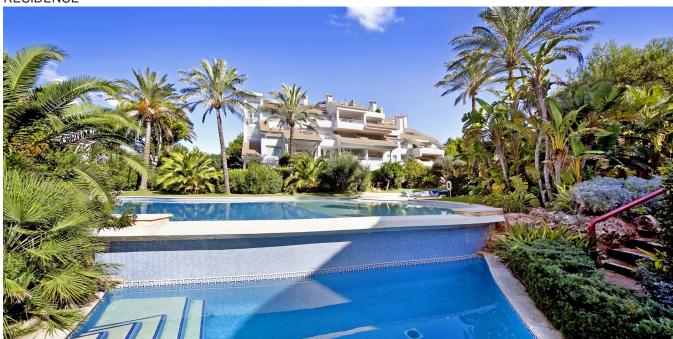

#### RESIDENCE

# JARDINES DE PORTO GOLF – STUNNING RESIDENCE IN NOVA SANTA PONSA

The stunning development JARDINES DE PORTO GOLF has been built between 2001 – 2004 and is situated on a ground at the coast in first sea line overlooking the new marina Port Adriano. The residence composes of 5 buildings with 60 apartments and penthouses and 15 detached villas. "Jardines de Porto Golf" boasts of beautifully landscaped community gardens, two fantastic community pools and a direct sea access. All buildings offer underground parking spaces and storerooms.