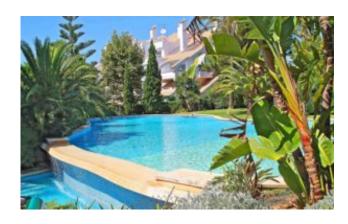

# JARDINES DE PORTO GOLF – STUNNING RESIDENCE IN NOVA SANTA PONSA

The stunning development JARDINES DE PORTO GOLF has been built between 2001 – 2004 and is situated on a ground at the coast in first sea line overlooking the new marina Port Adriano. The residence composes of 5 buildings with 60 apartments and penthouses and 15 detached villas. "Jardines de Porto Golf" boasts of beautifully landscaped community gardens, two fantastic community pools and a direct sea access. All buildings offer underground parking spaces and storerooms.