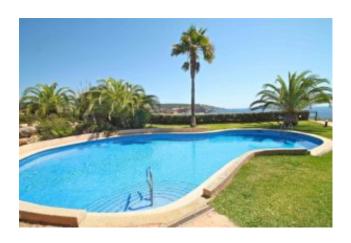

# JARDINES DE PORTO GOLF – STUNNING RESIDENCE IN NOVA SANTA PONSA

The stunning development JARDINES DE PORTO GOLF has been built between 2001 – 2004 and is situated on a ground at the coast in first sea line overlooking the new marina Port Adriano. The residence composes of 5 buildings with 60 apartments and penthouses and 15 detached villas. "Jardines de Porto Golf" boasts of beautifully landscaped community gardens, two fantastic community pools and a direct sea access. All buildings offer underground parking spaces and storerooms.