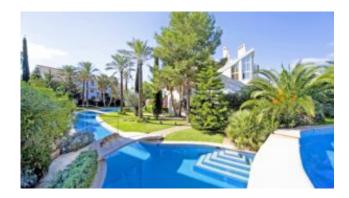

# JARDINES DE PORTO GOLF – STUNNING RESIDENCE IN NOVA SANTA PONSA

The stunning development JARDINES DE PORTO GOLF has been built between 2001 – 2004 and is situated on a ground at the coast in first sea line overlooking the new marina Port Adriano. The residence composes of 5 buildings with 60 apartments and penthouses and 15 detached villas. "Jardines de Porto Golf" boasts of beautifully landscaped community gardens, two fantastic community pools and a direct sea access. All buildings offer underground parking spaces and storerooms.

## Image Gallery