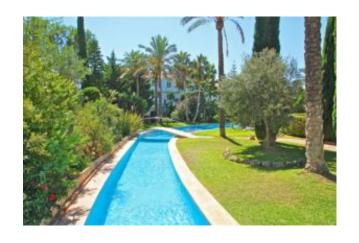

# JARDINES DE PORTO GOLF – STUNNING RESIDENCE IN NOVA SANTA PONSA

The stunning development JARDINES DE PORTO GOLF has been built between 2001 – 2004 and is situated on a ground at the coast in first sea line overlooking the new marina Port Adriano. The residence composes of 5 buildings with 60 apartments and penthouses and 15 detached villas. "Jardines de Porto Golf" boasts of beautifully landscaped community gardens, two fantastic community pools and a direct sea access. All buildings offer underground parking spaces and storerooms.