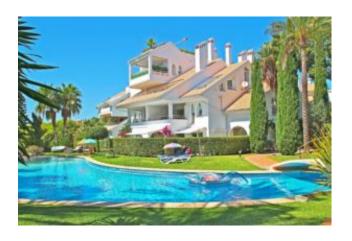

# JARDINES DE PORTO GOLF – STUNNING RESIDENCE IN NOVA SANTA PONSA

The stunning development JARDINES DE PORTO GOLF has been built between 2001 – 2004 and is situated on a ground at the coast in first sea line overlooking the new marina Port Adriano. The residence composes of 5 buildings with 60 apartments and penthouses and 15 detached villas. "Jardines de Porto Golf" boasts of beautifully landscaped community gardens, two fantastic community pools and a direct sea access. All buildings offer underground parking spaces and storerooms.

## Image Gallery