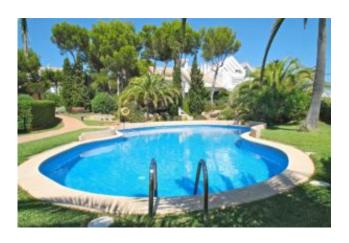

# JARDINES DE PORTO GOLF – STUNNING RESIDENCE IN NOVA SANTA PONSA

The stunning development JARDINES DE PORTO GOLF has been built between 2001 – 2004 and is situated on a ground at the coast in first sea line overlooking the new marina Port Adriano. The residence composes of 5 buildings with 60 apartments and penthouses and 15 detached villas. "Jardines de Porto Golf" boasts of beautifully landscaped community gardens, two fantastic community pools and a direct sea access. All buildings offer underground parking spaces and storerooms.