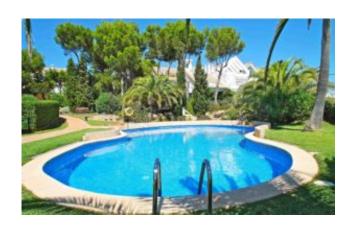

# JARDINES DE PORTO GOLF – STUNNING RESIDENCE IN NOVA SANTA PONSA

The stunning development JARDINES DE PORTO GOLF has been built between 2001 – 2004 and is situated on a ground at the coast in first sea line overlooking the new marina Port Adriano. The residence composes of 5 buildings with 60 apartments and penthouses and 15 detached villas. "Jardines de Porto Golf" boasts of beautifully landscaped community gardens, two fantastic community pools and a direct sea access. All buildings offer underground parking spaces and storerooms.