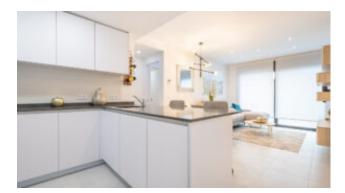

## Ground floor apartment with 3 bedrooms Sa Coma

This ground floor apartment in Sa Coma, in the east of Mallorca, will have a built area of 238 m2 including a terrace area of 119 m2 (22 m2 covered). The apartment (according to layout picture 12) offers the bright living/dining room with access to the terrace and open fitted kitchen with adjoining utility room, the master bedroom with bathroom en suite and access to the terrace, two further bedrooms and a separate bathroom. An underground parking space with adjoining storage room and a private exterior parking space complete the offer.

#### Further features:

Stone tile flooring, double glazed UPVC windows, partial blinds, air conditioning hot/cold (heat pump), underfloor heating in the bathrooms, builtin wardrobes, fitted kitchen (without electrical appliances), utility room, ventilation system, security entrance door, internet connection (fiber optic), TV connections in the living room, in all bedrooms and on the terrace, lift, communal pool, children's pool, jacuzzi, playground, parking space and underground parking space ( all parking spaces with pre-installation for charging electric cars).