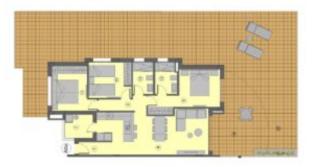

## Ground floor apartment with 3 bedrooms Sa Coma

This ground floor apartment in Sa Coma, in the east of Mallorca, will have a built area of 238 m2 including a terrace area of 119 m2 (22 m2 covered). The apartment (according to layout picture 12) offers the bright living/dining room with access to the terrace and open fitted kitchen with adjoining utility room, the master bedroom with bathroom en suite and access to the terrace, two further bedrooms and a separate bathroom. An underground parking space with adjoining storage room and a private exterior parking space complete the offer.