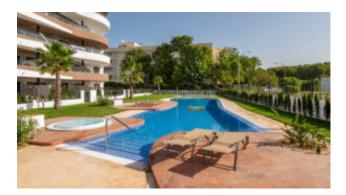

The residence "La Perla de Sa Coma" will be built close to the beautiful sandy beach and will have 29 flats with 2 or 3 bedrooms. In addition, the residence will have a wonderful communal pool, a separate children's pool, a jacuzzi, a playground and parking spaces.

#### Further features:

Stone tile flooring, double glazed UPVC windows, partial blinds, air conditioning hot/cold (heat pump), underfloor heating in the bathrooms, builtin wardrobes, fitted kitchen (without electrical appliances), utility room, ventilation system, security entrance door, internet connection (fiber optic), TV connections in the living room, in all bedrooms and on the terrace, lift, communal pool, children's pool, jacuzzi, playground, parking space and underground parking space ( all parking spaces with pre-installation for charging electric cars).