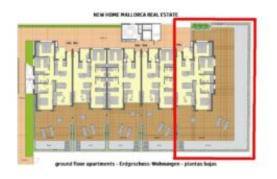

## Ground floor apartment with 3 bedrooms Sa Coma

This ground floor apartment in Sa Coma, in the east of Mallorca, will have a built area of 238 m2 including a terrace area of 119 m2 (22 m2 covered). The apartment (according to layout picture 12) offers the bright living/dining room with access to the terrace and open fitted kitchen with adjoining utility room, the master bedroom with bathroom en suite and access to the terrace, two further bedrooms and a separate bathroom. An underground parking space with adjoining storage room and a private exterior parking space complete the offer.