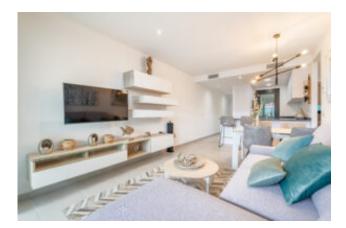

## Ground floor apartment with 3 bedrooms Sa Coma

This ground floor apartment in Sa Coma, in the east of Mallorca, will have a built area of 238 m2 including a terrace area of 119 m2 (22 m2 covered). The apartment (according to layout picture 12) offers the bright living/dining room with access to the terrace and open fitted kitchen with adjoining utility room, the master bedroom with bathroom en suite and access to the terrace, two further bedrooms and a separate bathroom. An underground parking space with adjoining storage room and a private exterior parking space complete the offer.

The building faces south and stands out from its surroundings with its innovative design. The flats are designed to make the most of natural light and ventilation, thanks to the large balconies that provide access to the verandas or terraces from the living room and master bedroom.