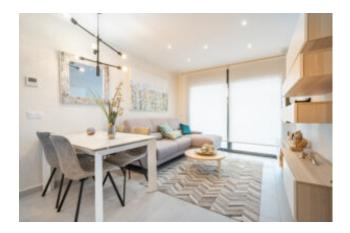

## Ground floor apartment with 3 bedrooms Sa Coma

This ground floor apartment in Sa Coma, in the east of Mallorca, will have a built area of 238 m2 including a terrace area of 119 m2 (22 m2 covered). The apartment (according to layout picture 12) offers the bright living/dining room with access to the terrace and open fitted kitchen with adjoining utility room, the master bedroom with bathroom en suite and access to the terrace, two further bedrooms and a separate bathroom. An underground parking space with adjoining storage room and a private exterior parking space complete the offer.

The building faces south and stands out from its surroundings with its innovative design. The flats are designed to make the most of natural light and ventilation, thanks to the large balconies that provide access to the verandas or terraces from the living room and master bedroom.