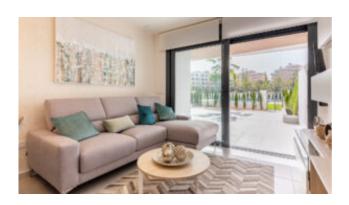

## Ground floor apartment with 3 bedrooms Sa Coma

This ground floor apartment in Sa Coma, in the east of Mallorca, will have a built area of 238 m2 including a terrace area of 119 m2 (22 m2 covered). The apartment (according to layout picture 12) offers the bright living/dining room with access to the terrace and open fitted kitchen with adjoining utility room, the master bedroom with bathroom en suite and access to the terrace, two further bedrooms and a separate bathroom. An underground parking space with adjoining storage room and a private exterior parking space complete the offer.

The building faces south and stands out from its surroundings with its innovative design. The flats are designed to make the most of natural light and ventilation, thanks to the large balconies that provide access to the verandas or terraces from the living room and master bedroom.