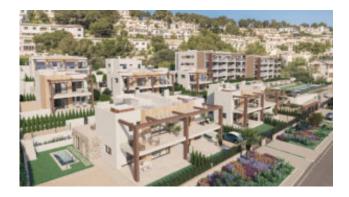

Description of the residence:

ESSENCE OF SA CALA – SA FONT DE SA CALA

The residence "Essence of Sa Cala" consists of a total of 42 living units, 31 of them in 2 blocks of apartments with 2 and 3 bedrooms and 11 semidetached and detached houses with 2 and 3 bedrooms. Among the apartments you can choose between a first floor apartment with a private garden area, a floor apartment or a penthouse apartment with a roof terrace. An underground parking space and a storage room are included in the price of each apartment. If, on the other hand, you decide to buy a house, you can choose between a semi-detached house and a detached villa. All of them are spread over 2 floors and offer a roof terrace, a garden and a private parking space on the same plot.

The Essence of Sa Cala residential complex is located in the east of Mallorca, surrounded by coves with crystal clear turquoise waters, cliffs and green areas. All the houses face south, with large windows and balconies that provide more light and spaciousness, which also comes with a beautiful view of the sea and/or the mountains. Essence of Sa Cala has a large common area with swimming pool, jacuzzi, children's playground and communal green areas.