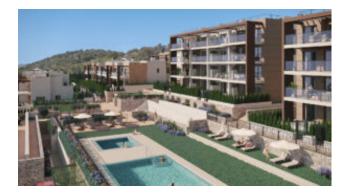

Description of the residence:

ESSENCE OF SA CALA – SA FONT DE SA CALA

The residence "Essence of Sa Cala" consists of a total of 42 living units, 31 of them in 2 blocks of apartments with 2 and 3 bedrooms and 11 semidetached and detached houses with 2 and 3 bedrooms. Among the apartments you can choose between a first floor apartment with a private garden area, a floor apartment or a penthouse apartment with a roof terrace. An underground parking space and a storage room are included in the price of each apartment. If, on the other hand, you decide to buy a house, you can choose between a semi-detached house and a detached villa. All of them are spread over 2 floors and offer a roof terrace, a garden and a private parking space on the same plot.

The Essence of Sa Cala residential complex is located in the east of Mallorca, surrounded by coves with crystal clear turquoise waters, cliffs and green areas. All the houses face south, with large windows and balconies that provide more light and spaciousness, which also comes with a beautiful view of the sea and/or the mountains. Essence of Sa Cala has a large common area with swimming pool, jacuzzi, children's playground and communal green areas.