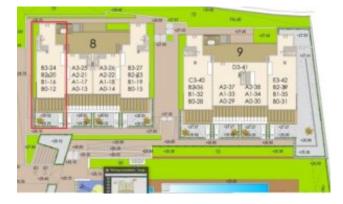

Description of the residence:

ESSENCE OF SA CALA – SA FONT DE SA CALA

The residence "Essence of Sa Cala" consists of a total of 42 living units, 31 of them in 2 blocks of apartments with 2 and 3 bedrooms and 11 semidetached and detached houses with 2 and 3 bedrooms. Among the apartments you can choose between a first floor apartment with a private garden area, a floor apartment or a penthouse apartment with a roof terrace. An underground parking space and a storage room are included in the price of each apartment. If, on the other hand, you decide to buy a house, you can choose between a semi-detached house and a detached villa. All of them are spread over 2 floors and offer a roof terrace, a garden and a private parking space on the same plot.