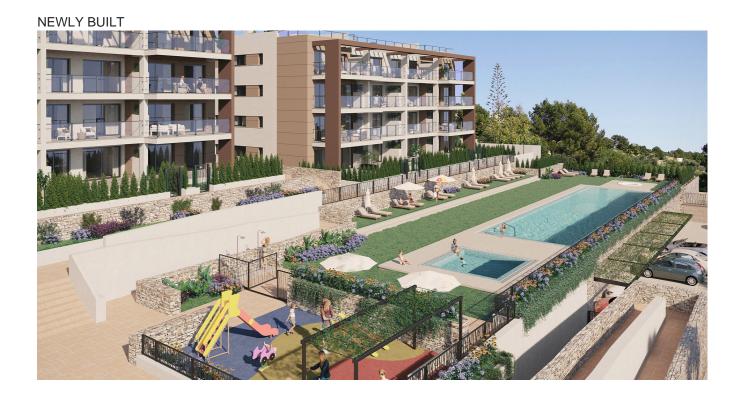

Description of the residence:

ESSENCE OF SA CALA – SA FONT DE SA CALA

The residence "Essence of Sa Cala" consists of a total of 42 living units, 31 of them in 2 blocks of apartments with 2 and 3 bedrooms and 11 semidetached and detached houses with 2 and 3 bedrooms. Among the apartments you can choose between a first floor apartment with a private garden area, a floor apartment or a penthouse apartment with a roof terrace. An underground parking space and a storage room are included in the price of each apartment. If, on the other hand, you decide to buy a house, you can choose between a semi-detached house and a detached villa. All of them are spread over 2 floors and offer a roof terrace, a garden and a private parking space on the same plot.

The Essence of Sa Cala residential complex is located in the east of Mallorca, surrounded by coves with crystal clear turquoise waters, cliffs and green areas. All the houses face south, with large windows and balconies that provide more light and spaciousness, which also comes with a beautiful view of the sea and/or the mountains. Essence of Sa Cala has a large common area with swimming pool, jacuzzi, children's playground and communal green areas.