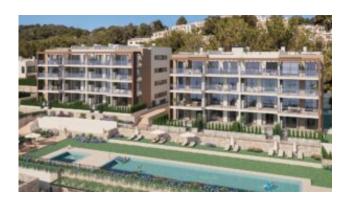

Description of the residence:

ESSENCE OF SA CALA – SA FONT DE SA CALA

The residence "Essence of Sa Cala" consists of a total of 42 living units, 31 of them in 2 blocks of apartments with 2 and 3 bedrooms and 11 semidetached and detached houses with 2 and 3 bedrooms. Among the apartments you can choose between a first floor apartment with a private garden area, a floor apartment or a penthouse apartment with a roof terrace. An underground parking space and a storage room are included in the price of each apartment. If, on the other hand, you decide to buy a house, you can choose between a semi-detached house and a detached villa. All of them are spread over 2 floors and offer a roof terrace, a garden and a private parking space on the same plot.

The Essence of Sa Cala residential complex is located in the east of Mallorca, surrounded by coves with crystal clear turquoise waters, cliffs and green areas. All the houses face south, with large windows and balconies that provide more light and spaciousness, which also comes with a beautiful view of the sea and/or the mountains. Essence of Sa Cala has a large common area with swimming pool, jacuzzi, children's playground and communal green areas.