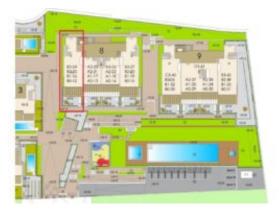

Description of the residence:

ESSENCE OF SA CALA – SA FONT DE SA CALA

The residence "Essence of Sa Cala" consists of a total of 42 living units, 31 of them in 2 blocks of apartments with 2 and 3 bedrooms and 11 semidetached and detached houses with 2 and 3 bedrooms. Among the apartments you can choose between a first floor apartment with a private garden area, a floor apartment or a penthouse apartment with a roof terrace. An underground parking space and a storage room are included in the price of each apartment. If, on the other hand, you decide to buy a house, you can choose between a semi-detached house and a detached villa. All of them are spread over 2 floors and offer a roof terrace, a garden and a private parking space on the same plot.