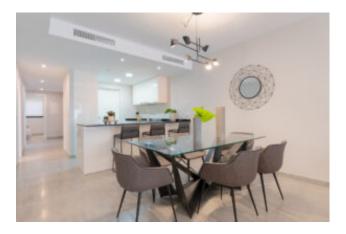

### Ground floor apartment in Sa Font de sa Cala

This beautiful ground floor apartment in Sa Font de Sa Cala in the northeast of Mallorca offers with a constructed area of 141 m2 a living room with dining area with access to the 24 m2 terrace, an open kitchen with adjoining utility room, a storage room, the master bedroom with bathroom en suite and also access to the terrace, two guest bedrooms and a separate bathroom. A 30 m2 private garden part, a private car parking space and a storage room in the underground garage complete the offer.

More details:

Air conditioning hot/cold (heat pump), high quality tiled flooring, fitted wardrobes, double glazed windows, blinds, utility room, terrace, security entrance door, TV connections in the living room, all bedrooms, terrace and roof terrace (penthouses), communal pool area with separate children's pool, children's playground, guest parking, communal garden, underground parking (apartments).