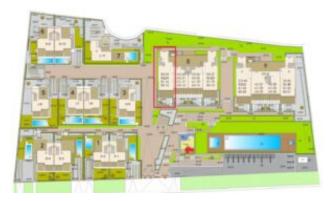

Description of the residence:

ESSENCE OF SA CALA – SA FONT DE SA CALA

The residence "Essence of Sa Cala" consists of a total of 42 living units, 31 of them in 2 blocks of apartments with 2 and 3 bedrooms and 11 semidetached and detached houses with 2 and 3 bedrooms. Among the apartments you can choose between a first floor apartment with a private garden area, a floor apartment or a penthouse apartment with a roof terrace. An underground parking space and a storage room are included in the price of each apartment. If, on the other hand, you decide to buy a house, you can choose between a semi-detached house and a detached villa. All of them are spread over 2 floors and offer a roof terrace, a garden and a private parking space on the same plot.