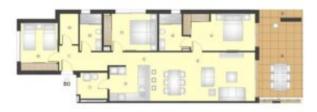

### Ground floor apartment in Sa Font de sa Cala

This beautiful ground floor apartment in Sa Font de Sa Cala in the northeast of Mallorca offers with a constructed area of 141 m2 a living room with dining area with access to the 24 m2 terrace, an open kitchen with adjoining utility room, a storage room, the master bedroom with bathroom en suite and also access to the terrace, two guest bedrooms and a separate bathroom. A 30 m2 private garden part, a private car parking space and a storage room in the underground garage complete the offer.

| Bedrooms   | 3           |
|------------|-------------|
| Bathrooms  | 2           |
| Area       | 117 m²      |
| Terrace    | 24 m²       |
| Parking    | underground |
| Heating    | air con h/c |
| Built year | 2023        |