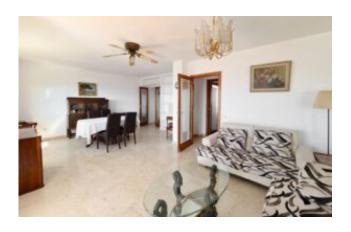

### Flat with stunning sea views Cala Mayor Palma

This flat in a well-kept residence on the second sea line in Cala Mayor – a suburb of Palma de Mallorca – offers a living area of 145 m2 with a living/dining room with access to a 15 m2 terrace with spectacular sea views, a fully equipped kitchen with breakfast area and adjoining utility room, four double bedrooms and three bathrooms, two of which are en suite.

#### Further features:

Gas central heating, fully fitted kitchen, double glazed aluminium windows, shutters, ceramic tiled flooring, hot/cold air conditioning, fitted wardrobes, utility room, terrace, private parking space, lift, concierge service, awning, ceiling fans.