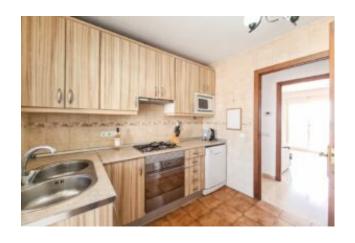

### Flat with stunning sea views Cala Mayor Palma

This flat in a well-kept residence on the second sea line in Cala Mayor – a suburb of Palma de Mallorca – offers a living area of 145 m2 with a living/dining room with access to a 15 m2 terrace with spectacular sea views, a fully equipped kitchen with breakfast area and adjoining utility room, four double bedrooms and three bathrooms, two of which are en suite.

#### Further features:

Gas central heating, fully fitted kitchen, double glazed aluminium windows, shutters, ceramic tiled flooring, hot/cold air conditioning, fitted wardrobes, utility room, terrace, private parking space, lift, concierge service, awning, ceiling fans.