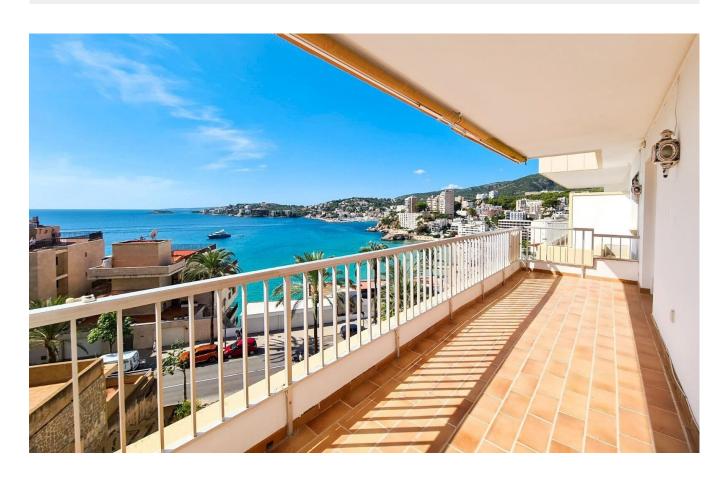

### Flat with stunning sea views Cala Mayor Palma

This flat in a well-kept residence on the second sea line in Cala Mayor – a suburb of Palma de Mallorca – offers a living area of 145 m2 with a living/dining room with access to a 15 m2 terrace with spectacular sea views, a fully equipped kitchen with breakfast area and adjoining utility room, four double bedrooms and three bathrooms, two of which are en suite.