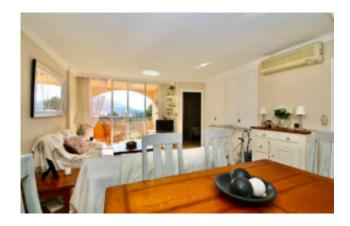

#### Flat with harbour views Puerto Andratx

The spacious flat with a living area of 85 m2 offers a bright living/dining room, a fully equipped kitchen, a utility room, three bedrooms and two bathrooms (1 x en suite). The flat has a beautiful 8 m2 covered terrace with views of the harbour and the wonderful subtropical garden of the "Marina Club" residence and the surrounding mountain landscape of the Tramuntana. A private car park and a communal swimming pool complete the offer.