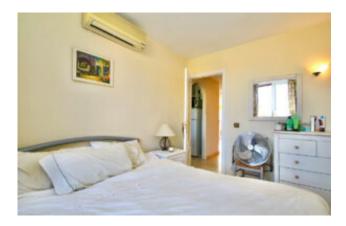

#### Flat with harbour views Puerto Andratx

The spacious flat with a living area of 85 m2 offers a bright living/dining room, a fully equipped kitchen, a utility room, three bedrooms and two bathrooms (1 x en suite). The flat has a beautiful 8 m2 covered terrace with views of the harbour and the wonderful subtropical garden of the "Marina Club" residence and the surrounding mountain landscape of the Tramuntana. A private car park and a communal swimming pool complete the offer.

| Bedrooms   | 3           |
|------------|-------------|
| Bathrooms  | 2           |
| Area       | 85 m²       |
| Terrace    | 8 m²        |
| Parking    | private     |
| Heating    | air con h/c |
| Built year | 1998        |