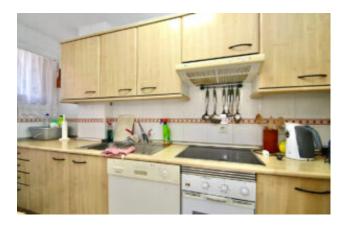

#### Flat with harbour views Puerto Andratx

The spacious flat with a living area of 85 m2 offers a bright living/dining room, a fully equipped kitchen, a utility room, three bedrooms and two bathrooms (1 x en suite). The flat has a beautiful 8 m2 covered terrace with views of the harbour and the wonderful subtropical garden of the "Marina Club" residence and the surrounding mountain landscape of the Tramuntana. A private car park and a communal swimming pool complete the offer.

Further details:

Fully fitted kitchen, utility room, terrace, tiled floor, double glazed aluminium windows, air conditioning hot/cold, fitted wardrobes, communal garden, communal swimming pool, private parking space.