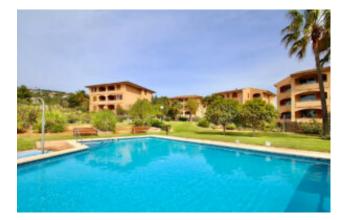

#### Flat with harbour views Puerto Andratx

The spacious flat with a living area of 85 m2 offers a bright living/dining room, a fully equipped kitchen, a utility room, three bedrooms and two bathrooms (1 x en suite). The flat has a beautiful 8 m2 covered terrace with views of the harbour and the wonderful subtropical garden of the "Marina Club" residence and the surrounding mountain landscape of the Tramuntana. A private car park and a communal swimming pool complete the offer.

Further details:

Fully fitted kitchen, utility room, terrace, tiled floor, double glazed aluminium windows, air conditioning hot/cold, fitted wardrobes, communal garden, communal swimming pool, private parking space.