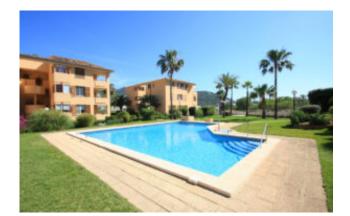

#### Flat with harbour views Puerto Andratx

The spacious flat with a living area of 85 m2 offers a bright living/dining room, a fully equipped kitchen, a utility room, three bedrooms and two bathrooms (1 x en suite). The flat has a beautiful 8 m2 covered terrace with views of the harbour and the wonderful subtropical garden of the "Marina Club" residence and the surrounding mountain landscape of the Tramuntana. A private car park and a communal swimming pool complete the offer.

Further details:

Fully fitted kitchen, utility room, terrace, tiled floor, double glazed aluminium windows, air conditioning hot/cold, fitted wardrobes, communal garden, communal swimming pool, private parking space.

| Bedrooms   | 3           |
|------------|-------------|
| Bathrooms  | 2           |
| Area       | 85 m²       |
| Terrace    | 8 m²        |
| Parking    | private     |
| Heating    | air con h/c |
| Built year | 1998        |