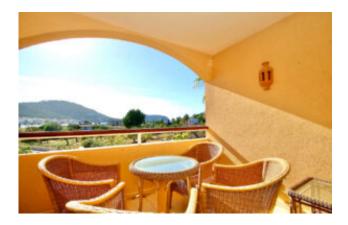

#### Flat with harbour views Puerto Andratx

The spacious flat with a living area of 85 m2 offers a bright living/dining room, a fully equipped kitchen, a utility room, three bedrooms and two bathrooms (1 x en suite). The flat has a beautiful 8 m2 covered terrace with views of the harbour and the wonderful subtropical garden of the "Marina Club" residence and the surrounding mountain landscape of the Tramuntana. A private car park and a communal swimming pool complete the offer.