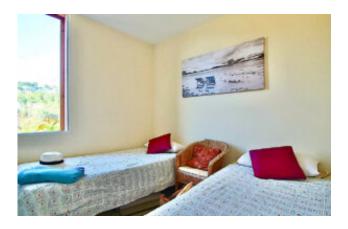

#### Flat with harbour views Puerto Andratx

The spacious flat with a living area of 85 m2 offers a bright living/dining room, a fully equipped kitchen, a utility room, three bedrooms and two bathrooms (1 x en suite). The flat has a beautiful 8 m2 covered terrace with views of the harbour and the wonderful subtropical garden of the "Marina Club" residence and the surrounding mountain landscape of the Tramuntana. A private car park and a communal swimming pool complete the offer.

| Bedrooms   | 3           |
|------------|-------------|
| Bathrooms  | 2           |
| Area       | 85 m²       |
| Terrace    | 8 m²        |
| Parking    | private     |
| Heating    | air con h/c |
| Built year | 1998        |