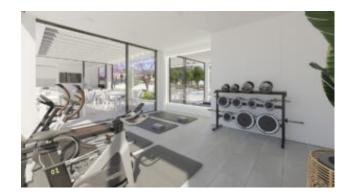

#### Other features:

Air-conditioning hot/cold, fully equipped kitchen, soundproofing, air source heat pump for hot water, built-in wardrobes, double glazed windows, tiled flooring, underground parking space (pre-installation for charging station for electric vehicles), storage room, utility room, fitness room, bicycle storage, swimming pool (adults), swimming pool (children), communal garden, communal terraces.

#### Residence description:

This magnificent residence with 36 new-build flats is being built not far from the popular and beautiful sandy beach "Son Maties" in Palmanova in the southwest of Mallorca. All amenities of the popular place, such as bars, restaurants, supermarkets and various shops are also in the immediate vicinity. The new owners will have access to a beautifully landscaped garden area with swimming pool, children's pool, a community gym and a bicycle parking. Taking into account high-quality building and equipment materials, flats with 1, 2 or 3 bedrooms with spacious terraces, underground parking spaces and storage rooms will be built here.