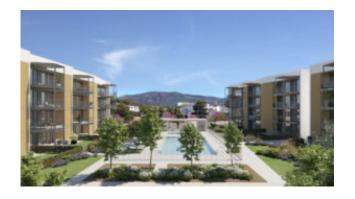

#### Residence description:

This magnificent residence with 36 new-build flats is being built not far from the popular and beautiful sandy beach "Son Maties" in Palmanova in the southwest of Mallorca. All amenities of the popular place, such as bars, restaurants, supermarkets and various shops are also in the immediate vicinity. The new owners will have access to a beautifully landscaped garden area with swimming pool, children's pool, a community gym and a bicycle parking. Taking into account high-quality building and equipment materials, flats with 1, 2 or 3 bedrooms with spacious terraces, underground parking spaces and storage rooms will be built here.

Expected completion: spring 2026

The images in gallery 1 to 10 are 3D views to illustrate the qualities! The details refer to the flat according to the layout in figure 16.

Palmanova belongs to the municipality of Calvia in the southwest of Mallorca and to the Palma de Mallorca city center you get within a 15-20 min. car drive. Palmanova – a popular area for residents as well as for expats and non-residents – boasts of a small marina (Club Nàutico Palma Nova) and of a wonderful long drawn-out promenade alongside the three sandy beaches "Es Carregardo", "Playa de Palmanova" y "Playa Son Maties" with a huge selection of bars, restaurants, hotels, supermarkets and other shopping facilities. Several further beaches and bathing bays, various golf courses and international schools are situated close by as well.