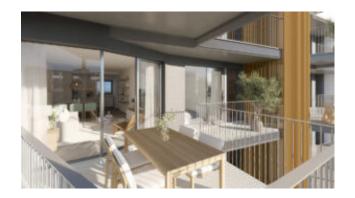

### Fabulous 3 bedroom flat Palmanova

This beautiful 2nd floor apartment offers a constructed area of 97 m2 with the bright living/dining room with access to a covered terrace of 16 m2 with adjacent utility area, a modern kitchen, the master bedroom with bathroom en suite, two guest bedrooms and a separate bathroom. An underground parking space, a storage room and a communal swimming pool complete the offer.

Expected completion: spring 2026

The images in gallery 1 to 10 are 3D views to illustrate the qualities! The details refer to the flat according to the layout in figure 16.

Palmanova belongs to the municipality of Calvia in the southwest of Mallorca and to the Palma de Mallorca city center you get within a 15-20 min. car drive. Palmanova – a popular area for residents as well as for expats and non-residents – boasts of a small marina (Club Nàutico Palma Nova) and of a wonderful long drawn-out promenade alongside the three sandy beaches "Es Carregardo", "Playa de Palmanova" y "Playa Son Maties" with a huge selection of bars, restaurants, hotels, supermarkets and other shopping facilities. Several further beaches and bathing bays, various golf courses and international schools are situated close by as well.