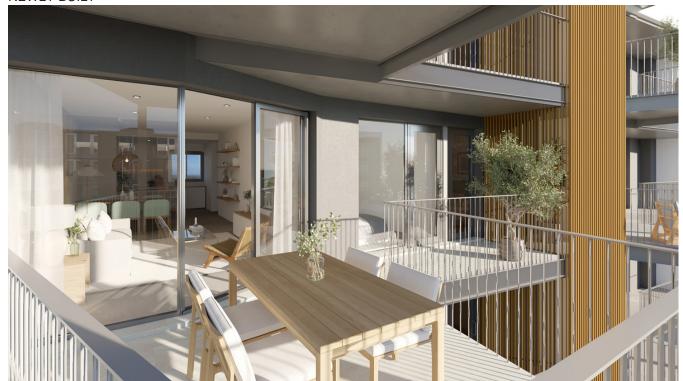

### Fabulous 3 bedroom flat Palmanova

This beautiful 2nd floor apartment offers a constructed area of 97 m2 with the bright living/dining room with access to a covered terrace of 16 m2 with adjacent utility area, a modern kitchen, the master bedroom with bathroom en suite, two guest bedrooms and a separate bathroom. An underground parking space, a storage room and a communal swimming pool complete the offer.

Expected completion: spring 2026

The images in gallery 1 to 10 are 3D views to illustrate the qualities! The details refer to the flat according to the layout in figure 16.

Palmanova belongs to the municipality of Calvia in the southwest of Mallorca and to the Palma de Mallorca city center you get within a 15-20 min. car drive. Palmanova – a popular area for residents as well as for expats and non-residents – boasts of a small marina (Club Nàutico Palma Nova) and of a wonderful long drawn-out promenade alongside the three sandy beaches "Es Carregardo", "Playa de Palmanova" y "Playa Son Maties" with a huge selection of bars, restaurants, hotels, supermarkets and other shopping facilities. Several further beaches and bathing bays, various golf courses and international schools are situated close by as well.