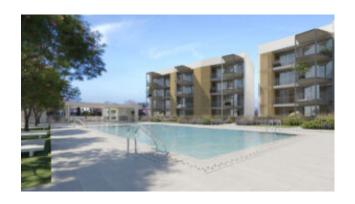

#### Residence description:

This magnificent residence with 36 new-build flats is being built not far from the popular and beautiful sandy beach "Son Maties" in Palmanova in the southwest of Mallorca. All amenities of the popular place, such as bars, restaurants, supermarkets and various shops are also in the immediate vicinity. The new owners will have access to a beautifully landscaped garden area with swimming pool, children's pool, a community gym and a bicycle parking. Taking into account high-quality building and equipment materials, flats with 1, 2 or 3 bedrooms with spacious terraces, underground parking spaces and storage rooms will be built here.

#### Other features:

Air-conditioning hot/cold, fully equipped kitchen, soundproofing, air source heat pump for hot water, built-in wardrobes, double glazed windows, tiled flooring, underground parking space (pre-installation for charging station for electric vehicles), storage room, utility room, fitness room, bicycle storage, swimming pool (adults), swimming pool (children), communal garden, communal terraces.

Expected completion: spring 2026

The images in gallery 1 to 10 are 3D views to illustrate the qualities! The details refer to the flat according to the layout in figure 16.

Palmanova belongs to the municipality of Calvia in the southwest of Mallorca and to the Palma de Mallorca city center you get within a 15-20 min. car drive. Palmanova – a popular area for residents as well as for expats and non-residents – boasts of a small marina (Club Nàutico Palma Nova) and of a wonderful long drawn-out promenade alongside the three sandy beaches "Es Carregardo", "Playa de Palmanova" y "Playa Son Maties" with a huge selection of bars, restaurants, hotels, supermarkets and other shopping facilities. Several further beaches and bathing bays, various golf courses and international schools are situated close by as well.