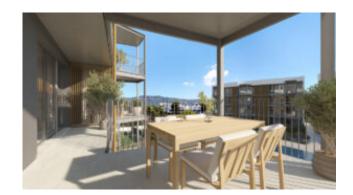

### Fabulous 3 bedroom flat Palmanova

This beautiful 2nd floor apartment offers a constructed area of 97 m2 with the bright living/dining room with access to a covered terrace of 16 m2 with adjacent utility area, a modern kitchen, the master bedroom with bathroom en suite, two guest bedrooms and a separate bathroom. An underground parking space, a storage room and a communal swimming pool complete the offer.

Expected completion: spring 2026

The images in gallery 1 to 10 are 3D views to illustrate the qualities! The details refer to the flat according to the layout in figure 16.

Palmanova belongs to the municipality of Calvia in the southwest of Mallorca and to the Palma de Mallorca city center you get within a 15-20 min. car drive. Palmanova – a popular area for residents as well as for expats and non-residents – boasts of a small marina (Club Nàutico Palma Nova) and of a wonderful long drawn-out promenade alongside the three sandy beaches "Es Carregardo", "Playa de Palmanova" y "Playa Son Maties" with a huge selection of bars, restaurants, hotels, supermarkets and other shopping facilities. Several further beaches and bathing bays, various golf courses and international schools are situated close by as well.