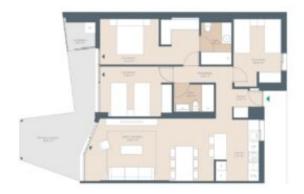

### Fabulous 3 bedroom flat Palmanova

This beautiful 2nd floor apartment offers a constructed area of 97 m2 with the bright living/dining room with access to a covered terrace of 16 m2 with adjacent utility area, a modern kitchen, the master bedroom with bathroom en suite, two guest bedrooms and a separate bathroom. An underground parking space, a storage room and a communal swimming pool complete the offer.

Expected completion: spring 2026

The images in gallery 1 to 10 are 3D views to illustrate the qualities! The details refer to the flat according to the layout in figure 16.

Palmanova belongs to the municipality of Calvia in the southwest of Mallorca and to the Palma de Mallorca city center you get within a 15-20 min. car drive. Palmanova – a popular area for residents as well as for expats and non-residents – boasts of a small marina (Club Nàutico Palma Nova) and of a wonderful long drawn-out promenade alongside the three sandy beaches "Es Carregardo", "Playa de Palmanova" y "Playa Son Maties" with a huge selection of bars, restaurants, hotels, supermarkets and other shopping facilities. Several further beaches and bathing bays, various golf courses and international schools are situated close by as well.