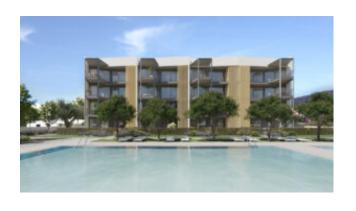

#### Residence description:

This magnificent residence with 36 new-build flats is being built not far from the popular and beautiful sandy beach "Son Maties" in Palmanova in the southwest of Mallorca. All amenities of the popular place, such as bars, restaurants, supermarkets and various shops are also in the immediate vicinity. The new owners will have access to a beautifully landscaped garden area with swimming pool, children's pool, a community gym and a bicycle parking. Taking into account high-quality building and equipment materials, flats with 1, 2 or 3 bedrooms with spacious terraces, underground parking spaces and storage rooms will be built here.

Expected completion: spring 2026

The images in gallery 1 to 10 are 3D views to illustrate the qualities! The details refer to the flat according to the layout in figure 16.

Palmanova belongs to the municipality of Calvia in the southwest of Mallorca and to the Palma de Mallorca city center you get within a 15-20 min. car drive. Palmanova – a popular area for residents as well as for expats and non-residents – boasts of a small marina (Club Nàutico Palma Nova) and of a wonderful long drawn-out promenade alongside the three sandy beaches "Es Carregardo", "Playa de Palmanova" y "Playa Son Maties" with a huge selection of bars, restaurants, hotels, supermarkets and other shopping facilities. Several further beaches and bathing bays, various golf courses and international schools are situated close by as well.