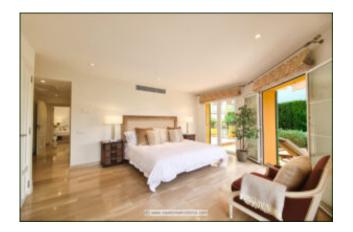

#### **Elegant garden apartment Sa Vinya Bendinat**

This garden flat in the exclusive residence SA VINYA in Bendinat, only 10 minutes by car from the city centre of Palma de Mallorca, has a living area of 125 m2 plus a covered terrace and a private garden. The property consists of the living/dining room, a fully equipped luxury kitchen, the master bedroom with en suite bathroom, a further double bedroom and a separate bathroom. The offer is completed by an underground parking space and storage room.

#### Details:

Double glazed windows, UPVC shutters, air conditioning hot/cold, fully fitted kitchen, marble flooring, storage room, underground parking space, garden, terrace, security, communal gardens, 3 x communal pool, furniture negotiable, fireplace, lift.