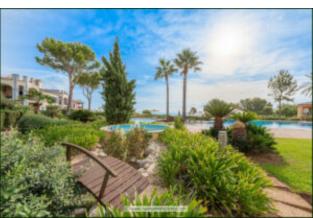

#### **Elegant garden apartment Sa Vinya Bendinat**

This garden flat in the exclusive residence SA VINYA in Bendinat, only 10 minutes by car from the city centre of Palma de Mallorca, has a living area of 125 m2 plus a covered terrace and a private garden. The property consists of the living/dining room, a fully equipped luxury kitchen, the master bedroom with en suite bathroom, a further double bedroom and a separate bathroom. The offer is completed by an underground parking space and storage room.

#### Details:

Double glazed windows, UPVC shutters, air conditioning hot/cold, fully fitted kitchen, marble flooring, storage room, underground parking space, garden, terrace, security, communal gardens, 3 x communal pool, furniture negotiable, fireplace, lift.

| SA VINYA is one of the most luxurious residences in the southwest of             |
|----------------------------------------------------------------------------------|
| Mallorca, located in Bendinat. It is a high category urbanization that has been  |
| developed under consideration of best building materials, fixtures and fittings. |
| Provided with three community swimming pools (1 of them heated), beautiful       |
| perfectly maintained community garden areas, community parking, elevators,       |
| concierge service, as well as security 24 hours a day.                           |