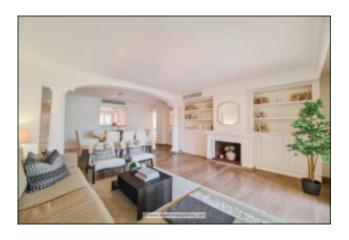

#### **Elegant garden apartment Sa Vinya Bendinat**

This garden flat in the exclusive residence SA VINYA in Bendinat, only 10 minutes by car from the city centre of Palma de Mallorca, has a living area of 125 m2 plus a covered terrace and a private garden. The property consists of the living/dining room, a fully equipped luxury kitchen, the master bedroom with en suite bathroom, a further double bedroom and a separate bathroom. The offer is completed by an underground parking space and storage room.

#### Details:

Double glazed windows, UPVC shutters, air conditioning hot/cold, fully fitted kitchen, marble flooring, storage room, underground parking space, garden, terrace, security, communal gardens, 3 x communal pool, furniture negotiable, fireplace, lift.