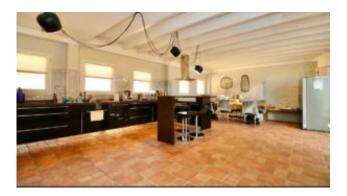

## **Duplex penthouse in the centre of Puerto Andratx**

This beautiful duplex penthouse is located in the center of the fashionable village of Puerto Andratx (Photos 1, 13-16) in the southwest of Mallorca. The property with a total constructed area of 315 m2 impresses with its generous layout over two living levels. The lower living area features the large living room with separate lounge and access to two terraces, as well as a fully equipped kitchen, a separate dining area, two bedrooms and a bathroom. The upper living area boasts of a gallery with sea views (currently used as an office), the master bedroom with en-suite bathroom and a further bedroom. The property includes a guest studio with separate entrance as well as an underground parking space with its own lift directly into the flat.