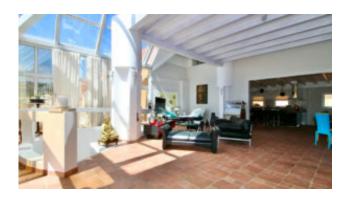

## **Duplex penthouse in the centre of Puerto Andratx**

This beautiful duplex penthouse is located in the center of the fashionable village of Puerto Andratx (Photos 1, 13-16) in the southwest of Mallorca. The property with a total constructed area of 315 m2 impresses with its generous layout over two living levels. The lower living area features the large living room with separate lounge and access to two terraces, as well as a fully equipped kitchen, a separate dining area, two bedrooms and a bathroom. The upper living area boasts of a gallery with sea views (currently used as an office), the master bedroom with en-suite bathroom and a further bedroom. The property includes a guest studio with separate entrance as well as an underground parking space with its own lift directly into the flat.