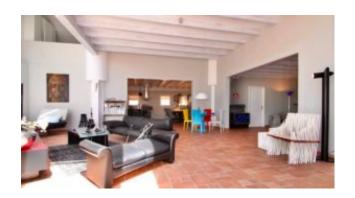

## **Duplex penthouse in the centre of Puerto Andratx**

This beautiful duplex penthouse is located in the center of the fashionable village of Puerto Andratx (Photos 1, 13-16) in the southwest of Mallorca. The property with a total constructed area of 315 m2 impresses with its generous layout over two living levels. The lower living area features the large living room with separate lounge and access to two terraces, as well as a fully equipped kitchen, a separate dining area, two bedrooms and a bathroom. The upper living area boasts of a gallery with sea views (currently used as an office), the master bedroom with en-suite bathroom and a further bedroom. The property includes a guest studio with separate entrance as well as an underground parking space with its own lift directly into the flat.