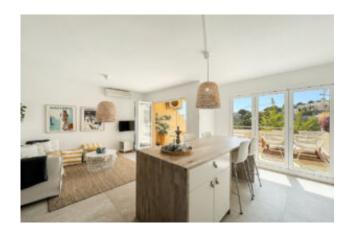

### **Duplex flat with sea views Cas Catalá**

This beautiful duplex flat in Cas Catalá in the south-west of Mallorca and not far from Palma de Mallorca offers an area of 113 m2. The flat has been partially renovated and offers marvellous sea views. The lower living level has a living/dining room with a fully equipped kitchen and access to a large terrace. There is also a bedroom, a guest toilet and a utility room. On the upper floor there are three double bedrooms with fitted wardrobes and a completely renovated bathroom. The highlight of this property is the second terrace, accessible via a staircase, with garden areas and fruit trees, where you can enjoy peace and nature. A private car parking space and a storage room complete the offer.

Fitted kitchen, utility room, double glazed windows, fitted wardrobes, security entrance door, hot/cold air conditioning, storage room, ceramic tiled floor, 40 m2 private garden, terraces, private parking space.