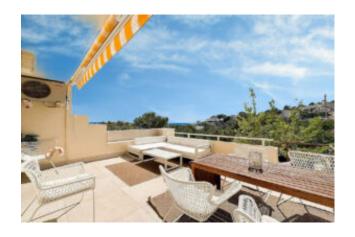

### **Duplex flat with sea views Cas Catalá**

This beautiful duplex flat in Cas Catalá in the south-west of Mallorca and not far from Palma de Mallorca offers an area of 113 m2. The flat has been partially renovated and offers marvellous sea views. The lower living level has a living/dining room with a fully equipped kitchen and access to a large terrace. There is also a bedroom, a guest toilet and a utility room. On the upper floor there are three double bedrooms with fitted wardrobes and a completely renovated bathroom. The highlight of this property is the second terrace, accessible via a staircase, with garden areas and fruit trees, where you can enjoy peace and nature. A private car parking space and a storage room complete the offer.

Fitted kitchen, utility room, double glazed windows, fitted wardrobes, security entrance door, hot/cold air conditioning, storage room, ceramic tiled floor, 40 m2 private garden, terraces, private parking space.