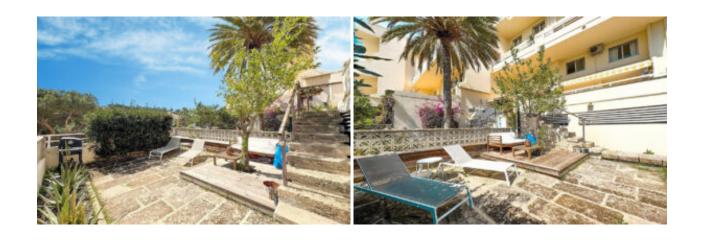

### **Duplex flat with sea views Cas Catalá**

This beautiful duplex flat in Cas Catalá in the south-west of Mallorca and not far from Palma de Mallorca offers an area of 113 m2. The flat has been partially renovated and offers marvellous sea views. The lower living level has a living/dining room with a fully equipped kitchen and access to a large terrace. There is also a bedroom, a guest toilet and a utility room. On the upper floor there are three double bedrooms with fitted wardrobes and a completely renovated bathroom. The highlight of this property is the second terrace, accessible via a staircase, with garden areas and fruit trees, where you can enjoy peace and nature. A private car parking space and a storage room complete the offer.

Fitted kitchen, utility room, double glazed windows, fitted wardrobes, security entrance door, hot/cold air conditioning, storage room, ceramic tiled floor, 40 m2 private garden, terraces, private parking space.