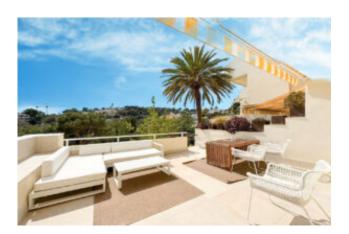

### **Duplex flat with sea views Cas Catalá**

This beautiful duplex flat in Cas Catalá in the south-west of Mallorca and not far from Palma de Mallorca offers an area of 113 m2. The flat has been partially renovated and offers marvellous sea views. The lower living level has a living/dining room with a fully equipped kitchen and access to a large terrace. There is also a bedroom, a guest toilet and a utility room. On the upper floor there are three double bedrooms with fitted wardrobes and a completely renovated bathroom. The highlight of this property is the second terrace, accessible via a staircase, with garden areas and fruit trees, where you can enjoy peace and nature. A private car parking space and a storage room complete the offer.

Fitted kitchen, utility room, double glazed windows, fitted wardrobes, security entrance door, hot/cold air conditioning, storage room, ceramic tiled floor, 40 m2 private garden, terraces, private parking space.