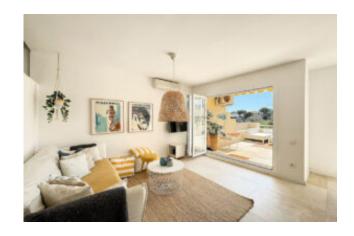

### **Duplex flat with sea views Cas Catalá**

This beautiful duplex flat in Cas Catalá in the south-west of Mallorca and not far from Palma de Mallorca offers an area of 113 m2. The flat has been partially renovated and offers marvellous sea views. The lower living level has a living/dining room with a fully equipped kitchen and access to a large terrace. There is also a bedroom, a guest toilet and a utility room. On the upper floor there are three double bedrooms with fitted wardrobes and a completely renovated bathroom. The highlight of this property is the second terrace, accessible via a staircase, with garden areas and fruit trees, where you can enjoy peace and nature. A private car parking space and a storage room complete the offer.

Fitted kitchen, utility room, double glazed windows, fitted wardrobes, security entrance door, hot/cold air conditioning, storage room, ceramic tiled floor, 40 m2 private garden, terraces, private parking space.