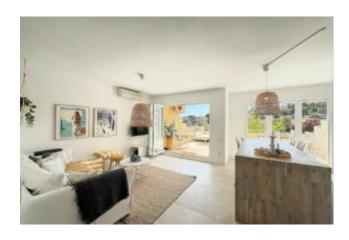

### **Duplex flat with sea views Cas Catalá**

This beautiful duplex flat in Cas Catalá in the south-west of Mallorca and not far from Palma de Mallorca offers an area of 113 m2. The flat has been partially renovated and offers marvellous sea views. The lower living level has a living/dining room with a fully equipped kitchen and access to a large terrace. There is also a bedroom, a guest toilet and a utility room. On the upper floor there are three double bedrooms with fitted wardrobes and a completely renovated bathroom. The highlight of this property is the second terrace, accessible via a staircase, with garden areas and fruit trees, where you can enjoy peace and nature. A private car parking space and a storage room complete the offer.

Fitted kitchen, utility room, double glazed windows, fitted wardrobes, security entrance door, hot/cold air conditioning, storage room, ceramic tiled floor, 40 m2 private garden, terraces, private parking space.