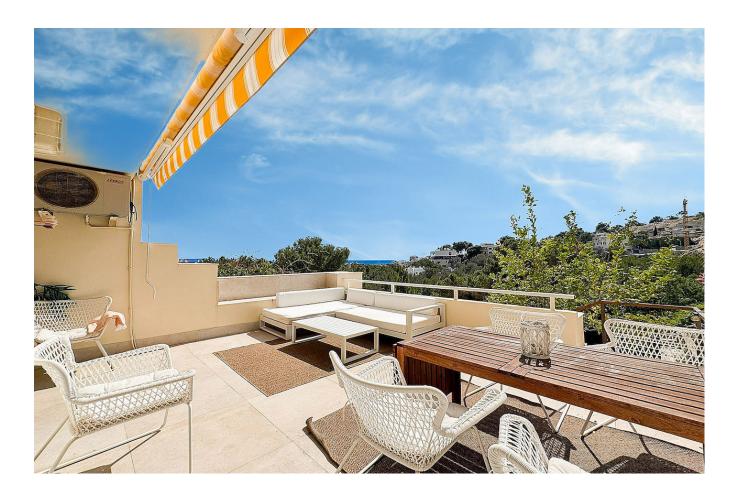

### **Duplex flat with sea views Cas Catalá**

This beautiful duplex flat in Cas Catalá in the south-west of Mallorca and not far from Palma de Mallorca offers an area of 113 m2. The flat has been partially renovated and offers marvellous sea views. The lower living level has a living/dining room with a fully equipped kitchen and access to a large terrace. There is also a bedroom, a guest toilet and a utility room. On the upper floor there are three double bedrooms with fitted wardrobes and a completely renovated bathroom. The highlight of this property is the second terrace, accessible via a staircase, with garden areas and fruit trees, where you can enjoy peace and nature. A private car parking space and a storage room complete the offer.

Fitted kitchen, utility room, double glazed windows, fitted wardrobes, security entrance door, hot/cold air conditioning, storage room, ceramic tiled floor, 40 m2 private garden, terraces, private parking space.