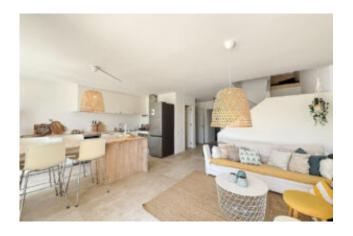

### **Duplex flat with sea views Cas Catalá**

This beautiful duplex flat in Cas Catalá in the south-west of Mallorca and not far from Palma de Mallorca offers an area of 113 m2. The flat has been partially renovated and offers marvellous sea views. The lower living level has a living/dining room with a fully equipped kitchen and access to a large terrace. There is also a bedroom, a guest toilet and a utility room. On the upper floor there are three double bedrooms with fitted wardrobes and a completely renovated bathroom. The highlight of this property is the second terrace, accessible via a staircase, with garden areas and fruit trees, where you can enjoy peace and nature. A private car parking space and a storage room complete the offer.

## Image Gallery