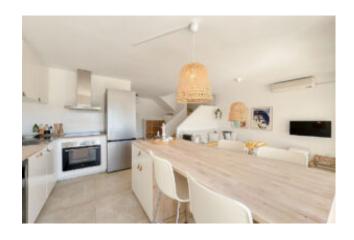

### **Duplex flat with sea views Cas Catalá**

This beautiful duplex flat in Cas Catalá in the south-west of Mallorca and not far from Palma de Mallorca offers an area of 113 m2. The flat has been partially renovated and offers marvellous sea views. The lower living level has a living/dining room with a fully equipped kitchen and access to a large terrace. There is also a bedroom, a guest toilet and a utility room. On the upper floor there are three double bedrooms with fitted wardrobes and a completely renovated bathroom. The highlight of this property is the second terrace, accessible via a staircase, with garden areas and fruit trees, where you can enjoy peace and nature. A private car parking space and a storage room complete the offer.

Fitted kitchen, utility room, double glazed windows, fitted wardrobes, security entrance door, hot/cold air conditioning, storage room, ceramic tiled floor, 40 m2 private garden, terraces, private parking space.