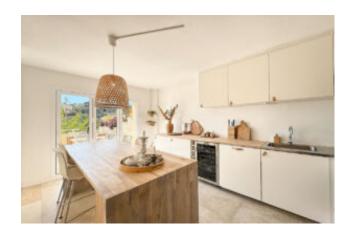

### **Duplex flat with sea views Cas Catalá**

This beautiful duplex flat in Cas Catalá in the south-west of Mallorca and not far from Palma de Mallorca offers an area of 113 m2. The flat has been partially renovated and offers marvellous sea views. The lower living level has a living/dining room with a fully equipped kitchen and access to a large terrace. There is also a bedroom, a guest toilet and a utility room. On the upper floor there are three double bedrooms with fitted wardrobes and a completely renovated bathroom. The highlight of this property is the second terrace, accessible via a staircase, with garden areas and fruit trees, where you can enjoy peace and nature. A private car parking space and a storage room complete the offer.

Fitted kitchen, utility room, double glazed windows, fitted wardrobes, security entrance door, hot/cold air conditioning, storage room, ceramic tiled floor, 40 m2 private garden, terraces, private parking space.

## Image Gallery