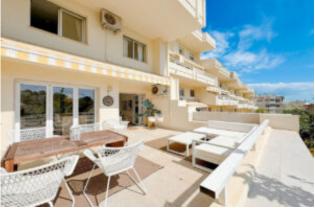

### **Duplex flat with sea views Cas Catalá**

This beautiful duplex flat in Cas Catalá in the south-west of Mallorca and not far from Palma de Mallorca offers an area of 113 m2. The flat has been partially renovated and offers marvellous sea views. The lower living level has a living/dining room with a fully equipped kitchen and access to a large terrace. There is also a bedroom, a guest toilet and a utility room. On the upper floor there are three double bedrooms with fitted wardrobes and a completely renovated bathroom. The highlight of this property is the second terrace, accessible via a staircase, with garden areas and fruit trees, where you can enjoy peace and nature. A private car parking space and a storage room complete the offer.

Fitted kitchen, utility room, double glazed windows, fitted wardrobes, security entrance door, hot/cold air conditioning, storage room, ceramic tiled floor, 40 m2 private garden, terraces, private parking space.