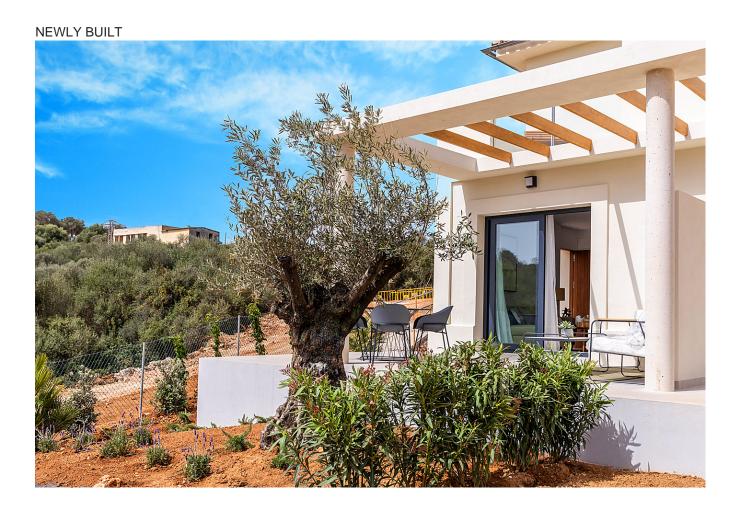

## **Beautiful semi-detached house Cala Romantica**

1695 - For Sale

€402,000

>>> MALLORCA EAST > Cala Romantica / Newly built apartments, Newly built houses, Villa & House

house. The offer refers to a house type B according to the floor plan. In the video you can see the show house.

## Description of the residence:

The new development SUNRISE BAY RESIDENCES is being built in the east of Mallorca in Cala Romantica and is an exclusive residential complex with 159 semi-detached houses and detached villas. It offers well-being and comfort and is an ideal place to live and feel the Mediterranean lifestyle of Mallorca. Villas and semi-detached villas of different typologies with 2, 3 and 4 bedrooms, 75 m2 to 150 m2 of living space, all with at least one outdoor parking space and the possibility of installing a pergola. A small private swimming pool is also possible (optional).

It is planned to complete the entire residence and hand over the houses by spring 2026. A show house is available.

Details:

| Bedrooms   | 2           |
|------------|-------------|
| Bathrooms  | 2           |
| Plot size  | 223 m²      |
| Area       | 75 m²       |
| Terrace    | 19 m²       |
| Parking    | 1           |
| Heating    | air con h/c |
| Built year | 2023        |