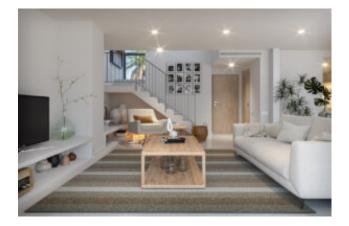

## Beautiful newly built terraced house – Esporles

This beautiful newly built terraced house in Esporles offers a constructed area of approx. 148 m2 on two living levels. On the ground floor, the property has a spacious and light-flooded living/dining room with access to a 21 m2 terrace, a guest toilet and an open-plan kitchen with adjoining utility area and on the upper floor there is the master bedroom with bathroom en suite, two further double bedrooms, one of which has access to a 13 m2 terrace, and a further bathroom. A private car parking space in front of the house (20 m2) completes the offer.

#### The pictures shown here are 3D views!

The details of this house refer to the layout as shown in image 24 in the picture gallery.

Description of the residence:

This new residence with 13 beautiful town houses in Esporles in the west of Mallorca is currently under construction and is expected to be completed in March 2026.