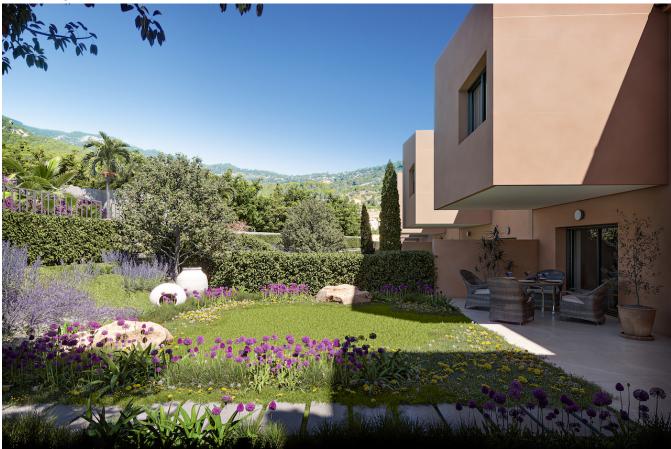

## Beautiful newly built terraced house – Esporles

This beautiful newly built terraced house in Esporles offers a constructed area of approx. 148 m2 on two living levels. On the ground floor, the property has a spacious and light-flooded living/dining room with access to a 21 m2 terrace, a guest toilet and an open-plan kitchen with adjoining utility area and on the upper floor there is the master bedroom with bathroom en suite, two further double bedrooms, one of which has access to a 13 m2 terrace, and a further bathroom. A private car parking space in front of the house (20 m2) completes the offer.

#### The pictures shown here are 3D views!

The details of this house refer to the layout as shown in image 24 in the picture gallery.

Description of the residence:

This new residence with 13 beautiful town houses in Esporles in the west of Mallorca is currently under construction and is expected to be completed in March 2026.

All houses will be built in the authentic style of Mallorcan village houses. The terraces are south-west facing and all houses have their own private garden area with access to the communal terrace with a beautiful swimming pool. Each house comes with a private car parking space.Please enquire about current availability!