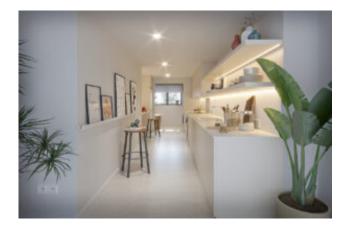

## Beautiful newly built terraced house – Esporles

This beautiful newly built terraced house in Esporles offers a constructed area of approx. 148 m2 on two living levels. On the ground floor, the property has a spacious and light-flooded living/dining room with access to a 21 m2 terrace, a guest toilet and an open-plan kitchen with adjoining utility area and on the upper floor there is the master bedroom with bathroom en suite, two further double bedrooms, one of which has access to a 13 m2 terrace, and a further bathroom. A private car parking space in front of the house (20 m2) completes the offer.

Further features of these new townhouses in Esporles are:

Kitchen with wall and base units, Silestone worktop, Siemens electrical appliances (oven, induction hob, extractor bonnet)

| Bedrooms   | 3                           | Guest toilet<br>Porcelain tiled floor (salon)<br>Armoured security door (entrance)<br>Fitted wardrobes<br>Double glazed aluminium windows<br>Patio doors in the living room with security glass<br>Aluminium shutters & Mallorcan shutters (persianas)<br>Hot water heating by aerothermal system (200 litre storage tank)<br>Underfloor heating<br>Air conditioning hot/cold<br>Mechanical ventilation system for room air renewal<br>LED lighting package |
|------------|-----------------------------|-------------------------------------------------------------------------------------------------------------------------------------------------------------------------------------------------------------------------------------------------------------------------------------------------------------------------------------------------------------------------------------------------------------------------------------------------------------|
| Bathrooms  | 2                           |                                                                                                                                                                                                                                                                                                                                                                                                                                                             |
| Plot size  | 122 m²                      |                                                                                                                                                                                                                                                                                                                                                                                                                                                             |
| Area       | 148 m²                      |                                                                                                                                                                                                                                                                                                                                                                                                                                                             |
| Terrace    | 21 + 13 + 19<br>m²          |                                                                                                                                                                                                                                                                                                                                                                                                                                                             |
| Parking    | private                     |                                                                                                                                                                                                                                                                                                                                                                                                                                                             |
| Heating    | under floor,<br>air con h/c |                                                                                                                                                                                                                                                                                                                                                                                                                                                             |
| Built year | 2024                        | TV and internet connection in the living room and in all bedrooms                                                                                                                                                                                                                                                                                                                                                                                           |