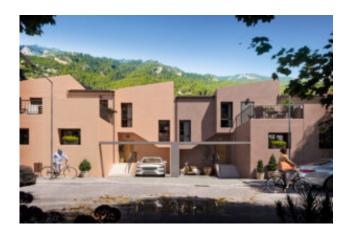

## Beautiful newly built terraced house – Esporles

This beautiful newly built terraced house in Esporles offers a constructed area of approx. 148 m2 on two living levels. On the ground floor, the property has a spacious and light-flooded living/dining room with access to a 21 m2 terrace, a guest toilet and an open-plan kitchen with adjoining utility area and on the upper floor there is the master bedroom with bathroom en suite, two further double bedrooms, one of which has access to a 13 m2 terrace, and a further bathroom. A private car parking space in front of the house (20 m2) completes the offer.

#### The pictures shown here are 3D views!

The details of this house refer to the layout as shown in image 24 in the picture gallery.

Description of the residence:

This new residence with 13 beautiful town houses in Esporles in the west of Mallorca is currently under construction and is expected to be completed in March 2026.

All houses will be built in the authentic style of Mallorcan village houses. The terraces are south-west facing and all houses have their own private garden area with access to the communal terrace with a beautiful swimming pool. Each house comes with a private car parking space.Please enquire about current availability!