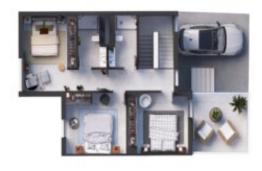

## Beautiful newly built terraced house – Esporles

This beautiful newly built terraced house in Esporles offers a constructed area of approx. 148 m2 on two living levels. On the ground floor, the property has a spacious and light-flooded living/dining room with access to a 21 m2 terrace, a guest toilet and an open-plan kitchen with adjoining utility area and on the upper floor there is the master bedroom with bathroom en suite, two further double bedrooms, one of which has access to a 13 m2 terrace, and a further bathroom. A private car parking space in front of the house (20 m2) completes the offer.

#### The pictures shown here are 3D views!

The details of this house refer to the layout as shown in image 24 in the picture gallery.

Description of the residence:

This new residence with 13 beautiful town houses in Esporles in the west of Mallorca is currently under construction and is expected to be completed in March 2026.