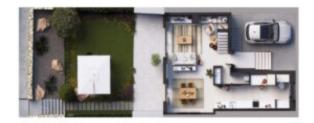

## Beautiful newly built terraced house – Esporles

This beautiful newly built terraced house in Esporles offers a constructed area of approx. 148 m2 on two living levels. On the ground floor, the property has a spacious and light-flooded living/dining room with access to a 21 m2 terrace, a guest toilet and an open-plan kitchen with adjoining utility area and on the upper floor there is the master bedroom with bathroom en suite, two further double bedrooms, one of which has access to a 13 m2 terrace, and a further bathroom. A private car parking space in front of the house (20 m2) completes the offer.

#### The pictures shown here are 3D views!

The details of this house refer to the layout as shown in image 24 in the picture gallery.

Description of the residence:

This new residence with 13 beautiful town houses in Esporles in the west of Mallorca is currently under construction and is expected to be completed in March 2026.