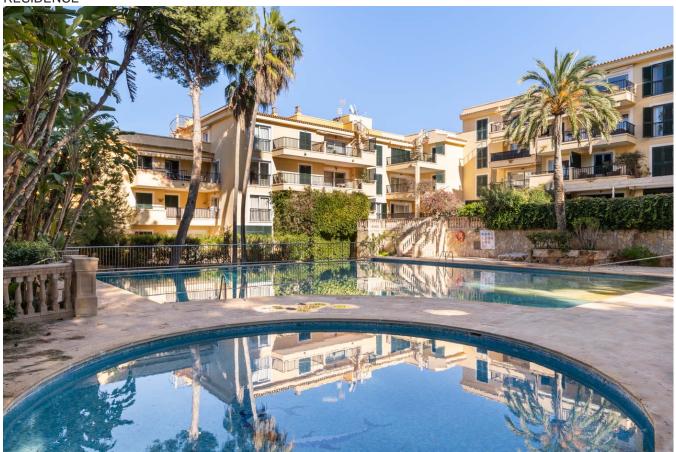

# AMBASSADOR PARK – FIRST SEA LINE RESIDENCE IN SANTA PONSA

The residence AMBASSADOR PARK in Nova Santa Ponsa with approximately 100 living units has been built in 1997 and is located in first sea line very close to the Santa Ponsa golf courses I, II & III and the sought after luxury marina Port Adriano with its adjacent sandy beach. The AMBASSADOR PARK residence boasts of beautifully landscaped community gardens, two community pools, community parking, a 24h security service and a direct access to the sea.

Further features of the AMBASSADOR PARK living units include:

Double glazed windows, fully equipped kitchen, air conditioning hot/cold, built-in wardrobes, marble floors.

NEW HOME MALLORCA currently offers in the AMBASSADOR RESIDENCE in Nova Santa Ponsa for sale: