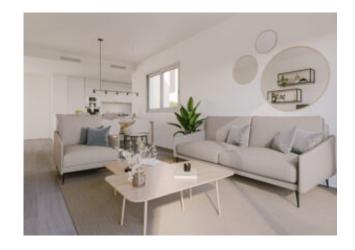

All are very bright with large windows and perfect cross ventilation to take advan tage of the maximum hours of sunshine and natural light. The apartments will have the best finishes and qualities such as kitchens open to the living room with quartz worktops, air conditioning, electric underfloor heating in bathrooms and motorised blinds, amongst others.