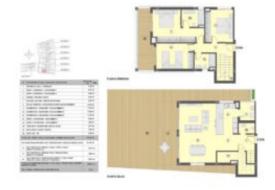

In the picture gallery you can see an example floor plan for each of the following:

Figure 17 = Apartment with 2 bedrooms on the 1st floor

Figure 18 = Apartment with 2 bedrooms on the ground floor with garden

Figure 19 = Penthouse with large roof terrace

Figure 20 = Duplex flat with garden