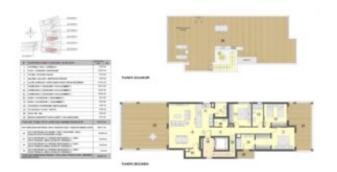

In the picture gallery you can see an example floor plan for each of the following:

Figure 17 = Apartment with 2 bedrooms on the 1st floor

Figure 18 = Apartment with 2 bedrooms on the ground floor with garden

Figure 19 = Penthouse with large roof terrace

Figure 20 = Duplex flat with garden