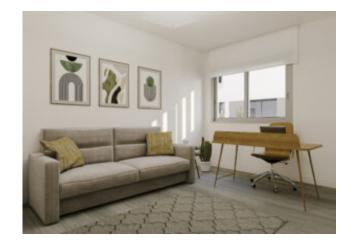

All are very bright with large windows and perfect cross ventilation to take advan tage of the maximum hours of sunshine and natural light. The apartments will have the best finishes and qualities such as kitchens open to the living room with quartz worktops, air conditioning, electric underfloor heating in bathrooms and motorised blinds, amongst others.