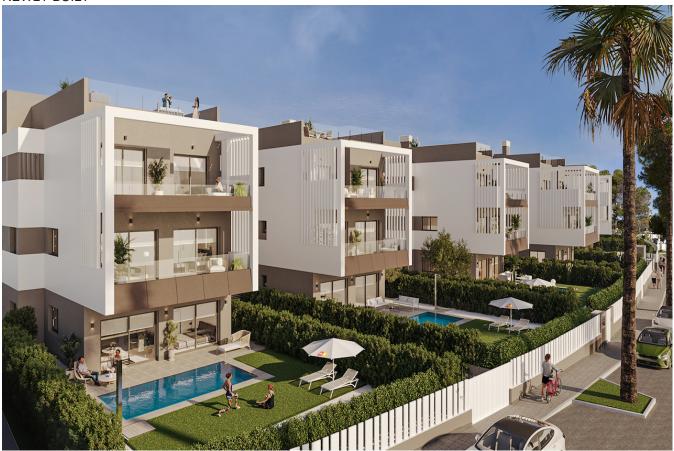

# STUNNING NEW RESIDENCE: ALLURE OF SANT JORDI

This new residence in Colonia de Sant Jordi in the south of Mallorca blends into its surroundings with a unique architectural design in shades of white and brown, just 100 metres from the sea.

This residence is made up of 28 homes distributed in two phases: 14 apartments, divided into ground floor apartments with garden or first floor apartments with large terraces, 6 penthouses with solariums, 2 duplex penthouses with solariums and 6 duplex with gardens. A project where you can live and enjoy the Mediterranean climate. The communal areas of phase 1 include a swimming pool, jacuzzi, sun loungers, beach-pool and interior paths framed in the same residential. In phase 2, the duplex and penthouses will have the option of a private swimming pool in the garden or, jacuzzi or individual panoramic swimming pool in the solarium. All homes will have a parking space and storage room. Fall in love with the beauty of your new home in Colonia de Sant Jordi.

All are very bright with large windows and perfect cross ventilation to take advan tage of the maximum hours of sunshine and natural light. The apartments will have the best finishes and qualities such as kitchens open to the living room with quartz worktops, air conditioning, electric underfloor heating in bathrooms and motorised blinds, amongst others.