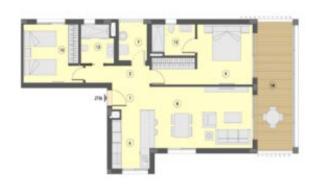

In the picture gallery you can see an example floor plan for each of the following:

Figure 17 = Apartment with 2 bedrooms on the 1st floor

Figure 18 = Apartment with 2 bedrooms on the ground floor with garden