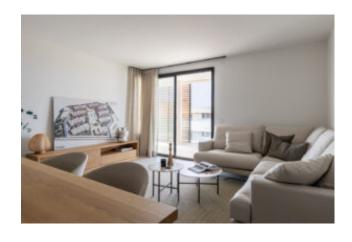

# ADELFAS DE ES TRENC – NEW CONSTRUCTION IN SA RAPITA

These new-build flats in Sa Rapita will have two or three bedrooms of between 94 and 115 m2. The ground floor flats will each have a terrace and corresponding private garden area and the penthouses will have a covered terrace and roof terraces of either 70 or 115 m2.

Other features include:

Electrical underfloor heating in the bathrooms, air conditioning hot/cold (heat pump) -compressor with inverter technology and high energy efficiency, large format ceramic tile flooring, double glazed aluminium windows, aluminium shutters in the bedrooms, built-in wardrobes, security entrance door, utility area, private garden (ground floor flats), roof terrace (penthouses), terrace, SAT TV – and internet connection in the living room and bedrooms (terrestrial TV antenna and satellite dish with 2 polarities), storage room.