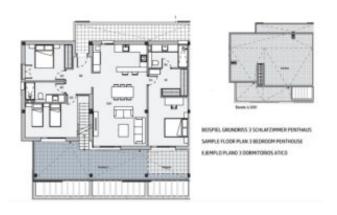

# ADELFAS DE ES TRENC – NEW CONSTRUCTION IN SA RAPITA

These new-build flats in Sa Rapita will have two or three bedrooms of between 94 and 115 m2. The ground floor flats will each have a terrace and corresponding private garden area and the penthouses will have a covered terrace and roof terraces of either 70 or 115 m2.