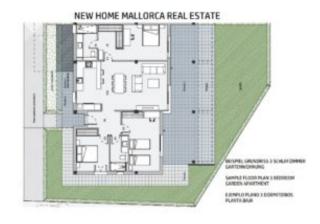

# ADELFAS DE ES TRENC – NEW CONSTRUCTION IN SA RAPITA

These new-build flats in Sa Rapita will have two or three bedrooms of between 94 and 115 m2. The ground floor flats will each have a terrace and corresponding private garden area and the penthouses will have a covered terrace and roof terraces of either 70 or 115 m2.

All flats are sold with a private and covered parking space, which has an electric charging station.

Completion and handover of the flats is scheduled for April 2025.

The residence will have beautifully landscaped communal garden areas, a magnificent saltwater-based communal swimming pool and a gym.