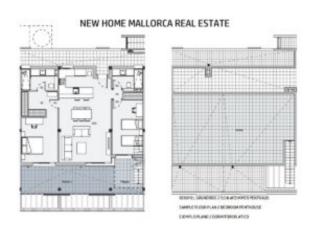

# ADELFAS DE ES TRENC – NEW CONSTRUCTION IN SA RAPITA

These new-build flats in Sa Rapita will have two or three bedrooms of between 94 and 115 m2. The ground floor flats will each have a terrace and corresponding private garden area and the penthouses will have a covered terrace and roof terraces of either 70 or 115 m2.