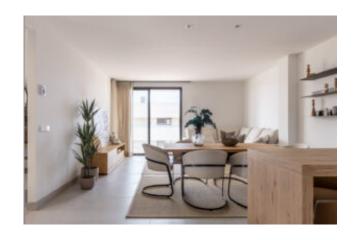

# ADELFAS DE ES TRENC – NEW CONSTRUCTION IN SA RAPITA

These new-build flats in Sa Rapita will have two or three bedrooms of between 94 and 115 m2. The ground floor flats will each have a terrace and corresponding private garden area and the penthouses will have a covered terrace and roof terraces of either 70 or 115 m2.

Other features include:

Electrical underfloor heating in the bathrooms, air conditioning hot/cold (heat pump) -compressor with inverter technology and high energy efficiency, large format ceramic tile flooring, double glazed aluminium windows, aluminium shutters in the bedrooms, built-in wardrobes, security entrance door, utility area, private garden (ground floor flats), roof terrace (penthouses), terrace, SAT TV – and internet connection in the living room and bedrooms (terrestrial TV antenna and satellite dish with 2 polarities), storage room.