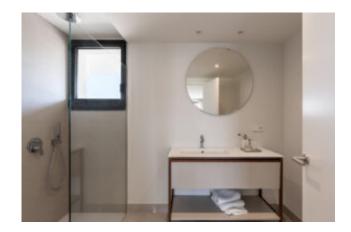

Other features include:

Electrical underfloor heating in the bathrooms, air conditioning hot/cold (heat pump) -compressor with inverter technology and high energy efficiency, large format ceramic tile flooring, double glazed aluminium windows, aluminium shutters in the bedrooms, built-in wardrobes, security entrance door, utility area, private garden (ground floor flats), roof terrace (penthouses), terrace, SAT TV – and internet connection in the living room and bedrooms (terrestrial TV antenna and satellite dish with 2 polarities), storage room.

Bathrooms will be fitted with Hansgrohe taps, sanitary ware and modern white furniture. Shower mixers from Hansgrohe.

The flat will be equipped with a ventilation system to ensure healthy indoor air and compliance with technical building regulations.