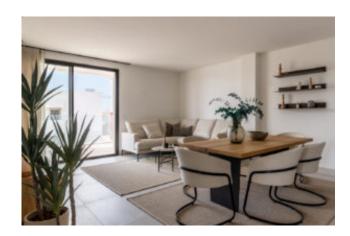

# ADELFAS DE ES TRENC – NEW CONSTRUCTION IN SA RAPITA

These new-build flats in Sa Rapita will have two or three bedrooms of between 94 and 115 m2. The ground floor flats will each have a terrace and corresponding private garden area and the penthouses will have a covered terrace and roof terraces of either 70 or 115 m2.

Other features include:

Electrical underfloor heating in the bathrooms, air conditioning hot/cold (heat pump) -compressor with inverter technology and high energy efficiency, large format ceramic tile flooring, double glazed aluminium windows, aluminium shutters in the bedrooms, built-in wardrobes, security entrance door, utility area, private garden (ground floor flats), roof terrace (penthouses), terrace, SAT TV – and internet connection in the living room and bedrooms (terrestrial TV antenna and satellite dish with 2 polarities), storage room.