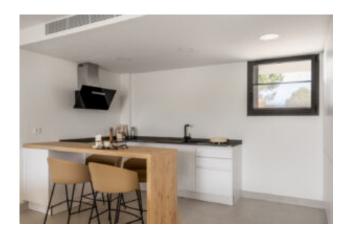

Private car parking with pre-installation for electric vehicle charging under the external solar pergolas.

The kitchen will have Bosch or similar appliances with induction hob, extractor bonnet or filter unit and electric oven. Stainless steel sink and Hansgrohe mixer tap.

Bathrooms will be fitted with Hansgrohe taps, sanitary ware and modern white furniture. Shower mixers from Hansgrohe.

The flat will be equipped with a ventilation system to ensure healthy indoor air and compliance with technical building regulations.