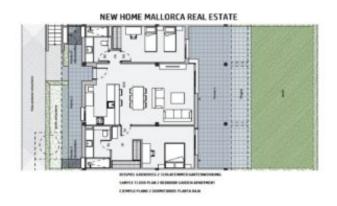

# ADELFAS DE ES TRENC – NEW CONSTRUCTION IN SA RAPITA

These new-build flats in Sa Rapita will have two or three bedrooms of between 94 and 115 m2. The ground floor flats will each have a terrace and corresponding private garden area and the penthouses will have a covered terrace and roof terraces of either 70 or 115 m2.