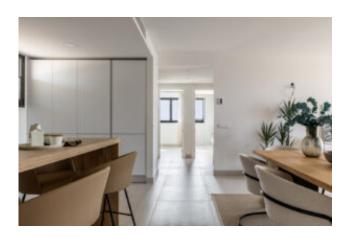

Private car parking with pre-installation for electric vehicle charging under the external solar pergolas.

The kitchen will have Bosch or similar appliances with induction hob, extractor bonnet or filter unit and electric oven. Stainless steel sink and Hansgrohe mixer tap.

Bathrooms will be fitted with Hansgrohe taps, sanitary ware and modern white furniture. Shower mixers from Hansgrohe.

The flat will be equipped with a ventilation system to ensure healthy indoor air and compliance with technical building regulations.