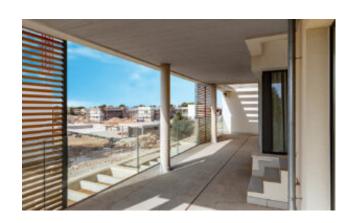

# ADELFAS DE ES TRENC – NEW CONSTRUCTION IN SA RAPITA

These new-build flats in Sa Rapita will have two or three bedrooms of between 94 and 115 m2. The ground floor flats will each have a terrace and corresponding private garden area and the penthouses will have a covered terrace and roof terraces of either 70 or 115 m2.

Other features include:

Electrical underfloor heating in the bathrooms, air conditioning hot/cold (heat pump) -compressor with inverter technology and high energy efficiency, large format ceramic tile flooring, double glazed aluminium windows, aluminium shutters in the bedrooms, built-in wardrobes, security entrance door, utility area, private garden (ground floor flats), roof terrace (penthouses), terrace, SAT TV – and internet connection in the living room and bedrooms (terrestrial TV antenna and satellite dish with 2 polarities), storage room.