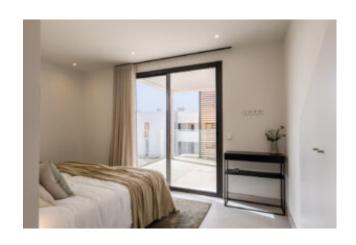

Other features include:

Electrical underfloor heating in the bathrooms, air conditioning hot/cold (heat pump) -compressor with inverter technology and high energy efficiency, large format ceramic tile flooring, double glazed aluminium windows, aluminium shutters in the bedrooms, built-in wardrobes, security entrance door, utility area, private garden (ground floor flats), roof terrace (penthouses), terrace, SAT TV – and internet connection in the living room and bedrooms (terrestrial TV antenna and satellite dish with 2 polarities), storage room.