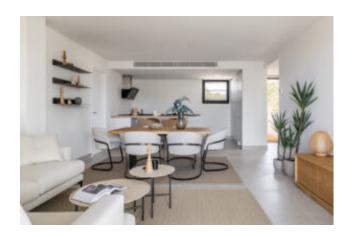

# ADELFAS DE ES TRENC – NEW CONSTRUCTION IN SA RAPITA

These new-build flats in Sa Rapita will have two or three bedrooms of between 94 and 115 m2. The ground floor flats will each have a terrace and corresponding private garden area and the penthouses will have a covered terrace and roof terraces of either 70 or 115 m2.

Other features include:

Electrical underfloor heating in the bathrooms, air conditioning hot/cold (heat pump) -compressor with inverter technology and high energy efficiency, large format ceramic tile flooring, double glazed aluminium windows, aluminium shutters in the bedrooms, built-in wardrobes, security entrance door, utility area, private garden (ground floor flats), roof terrace (penthouses), terrace, SAT TV – and internet connection in the living room and bedrooms (terrestrial TV antenna and satellite dish with 2 polarities), storage room.