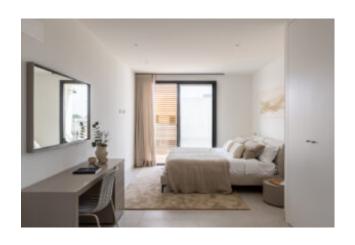

Other features include:

Electrical underfloor heating in the bathrooms, air conditioning hot/cold (heat pump) -compressor with inverter technology and high energy efficiency, large format ceramic tile flooring, double glazed aluminium windows, aluminium shutters in the bedrooms, built-in wardrobes, security entrance door, utility area, private garden (ground floor flats), roof terrace (penthouses), terrace, SAT TV – and internet connection in the living room and bedrooms (terrestrial TV antenna and satellite dish with 2 polarities), storage room.