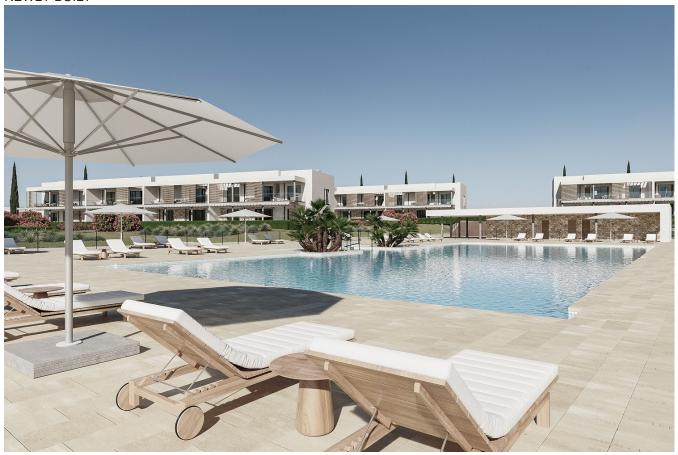

All flats are sold with a private and covered parking space, which has an electric charging station.

Completion and handover of the flats is scheduled for April 2025.

The residence will have beautifully landscaped communal garden areas, a magnificent saltwater-based communal swimming pool and a gym.

#### **SA RAPITA**

In Sa Rapita (Sa Vinyola), in the south of Mallorca in the immediate vicinity of the dreamlike sandy beach Es Trenc, approx. 40 minutes by car from Palma de Mallorca, this beautiful modern and exclusive residence is being built in a quiet location with 69 flats divided into 9 buildings, each with 2 floors and corresponding ground floor flats and penthouses. The popular marina of Sa