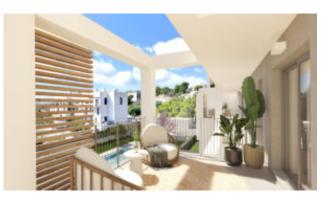

### 2 bedroom – new build flat Palmanova

This newly built apartment in Palmanva is located on the first floor of an exclusive residence and offers a constructed area of 76 m2, a living/dining room with access to a 7 m2 covered terrace, a high-quality open plan fitted kitchen, the master bedroom with bathroom en suite, a second bedroom and a second bathroom. An underground parking space and a storage room round off the offer.

### THE PICTURES SHOWN HERE ARE ARTIST IMPRESSIONS. THE OFFER REFERS TO THE FLAT ACCORDING TO THE ATTACHED FLOOR PLAN (IMAGE 16).

Other features:

Air-conditioning hot/cold, fully equipped kitchen, soundproofing, air source heat pump for hot water, built-in wardrobes, double glazed windows, tiled flooring, underground parking space (pre-installation for charging station for electric vehicles), storage room, utility room, swimming pool, communal garden, communal terrace.