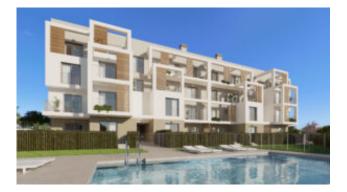

Description of the residence:

This magnificent residence with 20 new-build flats is being built not far from the popular and beautiful sandy beach "Son Maties" in Palmanova in the southwest of Mallorca. All amenities of the popular place, such as bars, restaurants, supermarkets and various shops are also in the immediate vicinity. The new owners will have access to a beautifully landscaped garden area with swimming pool, children's pool, a community gym and a bicycle parking. Considering high-quality building and equipment materials, flats with 1, 2 or 3 bedrooms with spacious terraces, underground parking spaces and storage rooms will be built here.

### THE PICTURES SHOWN HERE ARE ARTIST IMPRESSIONS. THE OFFER REFERS TO THE FLAT ACCORDING TO THE ATTACHED FLOOR PLAN (IMAGE 16).

Other features:

Air-conditioning hot/cold, fully equipped kitchen, soundproofing, air source heat pump for hot water, built-in wardrobes, double glazed windows, tiled flooring, underground parking space (pre-installation for charging station for electric vehicles), storage room, utility room, swimming pool, communal garden, communal terrace.