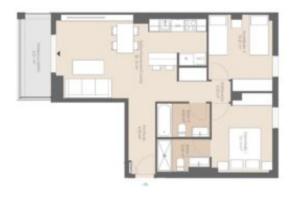

### 2 bedroom – new build flat Palmanova

This newly built apartment in Palmanva is located on the first floor of an exclusive residence and offers a constructed area of 76 m2, a living/dining room with access to a 7 m2 covered terrace, a high-quality open plan fitted kitchen, the master bedroom with bathroom en suite, a second bedroom and a second bathroom. An underground parking space and a storage room round off the offer.

### THE PICTURES SHOWN HERE ARE ARTIST IMPRESSIONS. THE OFFER REFERS TO THE FLAT ACCORDING TO THE ATTACHED FLOOR PLAN (IMAGE 16).

Other features:

Air-conditioning hot/cold, fully equipped kitchen, soundproofing, air source heat pump for hot water, built-in wardrobes, double glazed windows, tiled flooring, underground parking space (pre-installation for charging station for electric vehicles), storage room, utility room, swimming pool, communal garden, communal terrace.

| Bedrooms   | 2           |
|------------|-------------|
| Bathrooms  | 2           |
| Area       | 83 (76) m²  |
| Terrace    | 7 m²        |
| Parking    | underground |
| Heating    | air con h/c |
| Built year | 2023        |