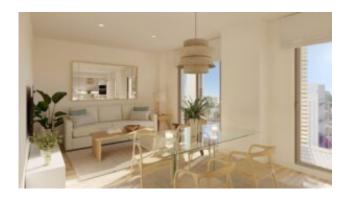

### 2 bedroom – new build flat Palmanova

This newly built apartment in Palmanva is located on the first floor of an exclusive residence and offers a constructed area of 76 m2, a living/dining room with access to a 7 m2 covered terrace, a high-quality open plan fitted kitchen, the master bedroom with bathroom en suite, a second bedroom and a second bathroom. An underground parking space and a storage room round off the offer.

### THE PICTURES SHOWN HERE ARE ARTIST IMPRESSIONS. THE OFFER REFERS TO THE FLAT ACCORDING TO THE ATTACHED FLOOR PLAN (IMAGE 16).

Other features:

Air-conditioning hot/cold, fully equipped kitchen, soundproofing, air source heat pump for hot water, built-in wardrobes, double glazed windows, tiled flooring, underground parking space (pre-installation for charging station for electric vehicles), storage room, utility room, swimming pool, communal garden, communal terrace.