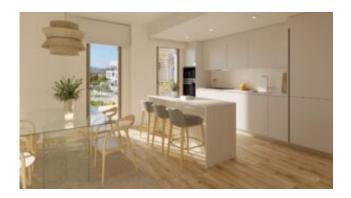

### 2 bedroom – new build flat Palmanova

This newly built apartment in Palmanva is located on the first floor of an exclusive residence and offers a constructed area of 76 m2, a living/dining room with access to a 7 m2 covered terrace, a high-quality open plan fitted kitchen, the master bedroom with bathroom en suite, a second bedroom and a second bathroom. An underground parking space and a storage room round off the offer.

### THE PICTURES SHOWN HERE ARE ARTIST IMPRESSIONS. THE OFFER REFERS TO THE FLAT ACCORDING TO THE ATTACHED FLOOR PLAN (IMAGE 16).

Other features:

Air-conditioning hot/cold, fully equipped kitchen, soundproofing, air source heat pump for hot water, built-in wardrobes, double glazed windows, tiled flooring, underground parking space (pre-installation for charging station for electric vehicles), storage room, utility room, swimming pool, communal garden, communal terrace.