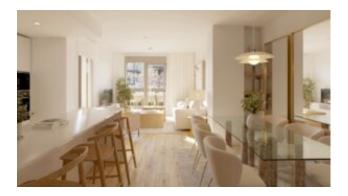

### 2 bedroom – new build flat Palmanova

This newly built apartment in Palmanva is located on the first floor of an exclusive residence and offers a constructed area of 76 m2, a living/dining room with access to a 7 m2 covered terrace, a high-quality open plan fitted kitchen, the master bedroom with bathroom en suite, a second bedroom and a second bathroom. An underground parking space and a storage room round off the offer.

### THE PICTURES SHOWN HERE ARE ARTIST IMPRESSIONS. THE OFFER REFERS TO THE FLAT ACCORDING TO THE ATTACHED FLOOR PLAN (IMAGE 16).

Other features:

Air-conditioning hot/cold, fully equipped kitchen, soundproofing, air source heat pump for hot water, built-in wardrobes, double glazed windows, tiled flooring, underground parking space (pre-installation for charging station for electric vehicles), storage room, utility room, swimming pool, communal garden, communal terrace.