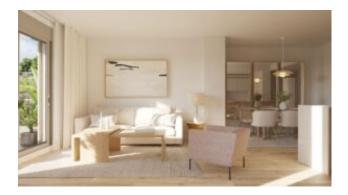

### 2 bedroom – new build flat Palmanova

This newly built apartment in Palmanva is located on the first floor of an exclusive residence and offers a constructed area of 76 m2, a living/dining room with access to a 7 m2 covered terrace, a high-quality open plan fitted kitchen, the master bedroom with bathroom en suite, a second bedroom and a second bathroom. An underground parking space and a storage room round off the offer.

### THE PICTURES SHOWN HERE ARE ARTIST IMPRESSIONS. THE OFFER REFERS TO THE FLAT ACCORDING TO THE ATTACHED FLOOR PLAN (IMAGE 16).

Other features:

Air-conditioning hot/cold, fully equipped kitchen, soundproofing, air source heat pump for hot water, built-in wardrobes, double glazed windows, tiled flooring, underground parking space (pre-installation for charging station for electric vehicles), storage room, utility room, swimming pool, communal garden, communal terrace.