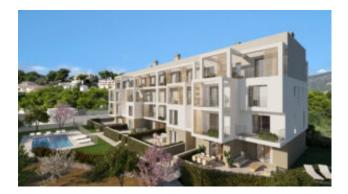

Description of the residence:

This magnificent residence with 20 new-build flats is being built not far from the popular and beautiful sandy beach "Son Maties" in Palmanova in the southwest of Mallorca. All amenities of the popular place, such as bars, restaurants, supermarkets and various shops are also in the immediate vicinity. The new owners will have access to a beautifully landscaped garden area with swimming pool, children's pool, a community gym and a bicycle parking. Considering high-quality building and equipment materials, flats with 1, 2 or 3 bedrooms with spacious terraces, underground parking spaces and storage rooms will be built here.

### THE PICTURES SHOWN HERE ARE ARTIST IMPRESSIONS. THE OFFER REFERS TO THE FLAT ACCORDING TO THE ATTACHED FLOOR PLAN (IMAGE 16).

Other features:

Air-conditioning hot/cold, fully equipped kitchen, soundproofing, air source heat pump for hot water, built-in wardrobes, double glazed windows, tiled flooring, underground parking space (pre-installation for charging station for electric vehicles), storage room, utility room, swimming pool, communal garden, communal terrace.