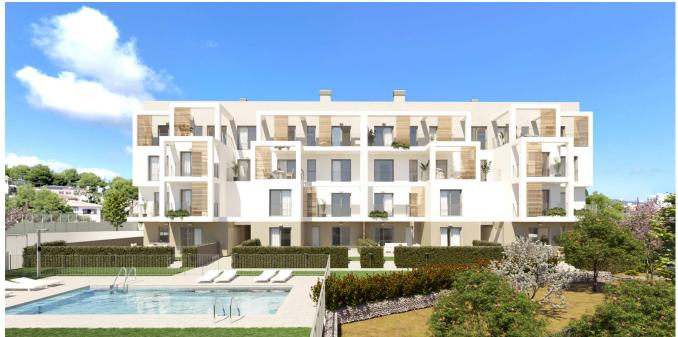

Description of the residence:

This magnificent residence with 20 new-build flats is being built not far from the popular and beautiful sandy beach "Son Maties" in Palmanova in the southwest of Mallorca. All amenities of the popular place, such as bars, restaurants, supermarkets and various shops are also in the immediate vicinity. The new owners will have access to a beautifully landscaped garden area with swimming pool, children's pool, a community gym and a bicycle parking. Considering high-quality building and equipment materials, flats with 1, 2 or 3 bedrooms with spacious terraces, underground parking spaces and storage rooms will be built here.

### THE PICTURES SHOWN HERE ARE ARTIST IMPRESSIONS. THE OFFER REFERS TO THE FLAT ACCORDING TO THE ATTACHED FLOOR PLAN (IMAGE 16).

Other features:

Air-conditioning hot/cold, fully equipped kitchen, soundproofing, air source heat pump for hot water, built-in wardrobes, double glazed windows, tiled flooring, underground parking space (pre-installation for charging station for electric vehicles), storage room, utility room, swimming pool, communal garden, communal terrace.