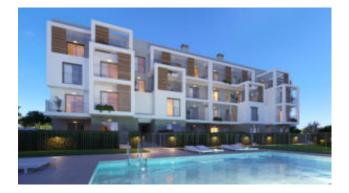

Description of the residence:

This magnificent residence with 20 new-build flats is being built not far from the popular and beautiful sandy beach "Son Maties" in Palmanova in the southwest of Mallorca. All amenities of the popular place, such as bars, restaurants, supermarkets and various shops are also in the immediate vicinity. The new owners will have access to a beautifully landscaped garden area with swimming pool, children's pool, a community gym and a bicycle parking. Considering high-quality building and equipment materials, flats with 1, 2 or 3 bedrooms with spacious terraces, underground parking spaces and storage rooms will be built here.

### THE PICTURES SHOWN HERE ARE ARTIST IMPRESSIONS. THE OFFER REFERS TO THE FLAT ACCORDING TO THE ATTACHED FLOOR PLAN (IMAGE 16).

Other features:

Air-conditioning hot/cold, fully equipped kitchen, soundproofing, air source heat pump for hot water, built-in wardrobes, double glazed windows, tiled flooring, underground parking space (pre-installation for charging station for electric vehicles), storage room, utility room, swimming pool, communal garden, communal terrace.