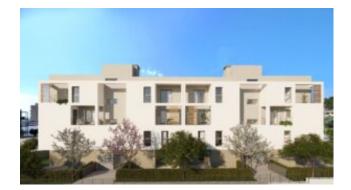

Description of the residence:

This magnificent residence with 20 new-build flats is being built not far from the popular and beautiful sandy beach "Son Maties" in Palmanova in the southwest of Mallorca. All amenities of the popular place, such as bars, restaurants, supermarkets and various shops are also in the immediate vicinity. The new owners will have access to a beautifully landscaped garden area with swimming pool, children's pool, a community gym and a bicycle parking. Considering high-quality building and equipment materials, flats with 1, 2 or 3 bedrooms with spacious terraces, underground parking spaces and storage rooms will be built here.

### THE PICTURES SHOWN HERE ARE ARTIST IMPRESSIONS. THE OFFER REFERS TO THE FLAT ACCORDING TO THE ATTACHED FLOOR PLAN (IMAGE 16).

Other features:

Air-conditioning hot/cold, fully equipped kitchen, soundproofing, air source heat pump for hot water, built-in wardrobes, double glazed windows, tiled flooring, underground parking space (pre-installation for charging station for electric vehicles), storage room, utility room, swimming pool, communal garden, communal terrace.